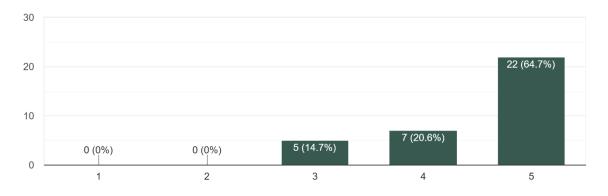

o the participants and this was later continued by Ms. Prapti Salaskar who conducted the analysis on Automobile Exhaust Manifolds.

After all the sessions were conducted, it was then followed by a Q and A session and a quiz which would determine the eligibility of the participants to receive a certificate on the course.

The concluding note was given by Ms. Siddhi Naik, the head of the Marketing Department of the team.

# Session images:













Feedback images (Participants):

# The session met my expectations

34 responses



# The content was helpful

34 responses



# The speaker has a good understanding of the topics taught



# The speaker has good communication skills

34 responses



# The session was worth my time

34 responses



# The length of the session was appropriate



# Will you attend a Session On Ansys Software (if kept Paid) 34 responses



# Feedback Form (Resource Persons):

# Relevance of the course in the present scenario

3 responses



#### Audience receptiveness



# Time management

3 responses



# Communication with the organisers

3 responses



#### Technical support