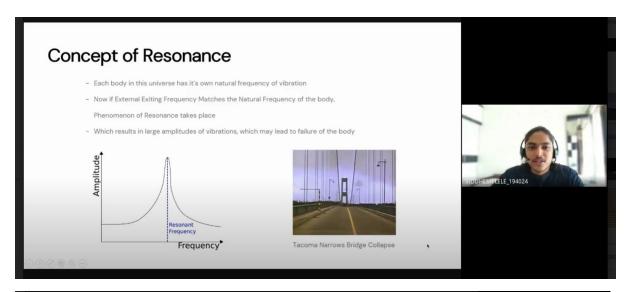

ng spar analysis.

#### **Third Session:**

The session began with Mr. Siddhesh Lele introducing Modal Analysis to the participants which was later continued by Mr. Savio Pulkotil where he continued with Modal Analysis on a beam, Landing gear and Wing Spar.

#### Fourth Session:

Mr. Siddhesh Lele began this session by introducing Thermal Analysis to the participants and this was later continued by Ms. Prapti Salaskar who conducted the analysis on Automobile Exhaust Manifolds.

After all the sessions were conducted, it was then followed by a Q and A session and a quiz which would determine the eligibility of the participants to receive a certificate on the course.

The concluding note was given by Ms. Siddhi Naik, the head of the Marketing Department of the team.

# Session images:













Feedback images (Participants):

# The session met my expectations

34 responses



# The content was helpful

34 responses



# The speaker has a good understanding of the topics taught



# The speaker has good communication skills

34 responses



# The session was worth my time

34 responses



# The length of the session was appropriate



# Will you attend a Session On Ansys Software (if kept Paid) 34 responses



# Feedback Form (Resource Persons):

# Relevance of the course in the present scenario

3 responses



#### Audience receptiveness



# Time management

3 responses



# Communication with the organisers

3 responses



#### Technical support