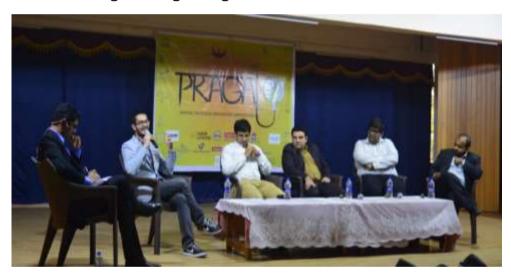

Panel discussion at Pragati 2018: From left: Mr. Sanket Prabhu (Moderator), Mr. Ashray Malhotra, SoundRex, Mr. Upendra Rai, Millionminds, Mr. Dibang Raja, Venture Garage, Mr. Mayur Agarwal G10 Consultancy, Dr. Amit Andre, Vinsys Technologies