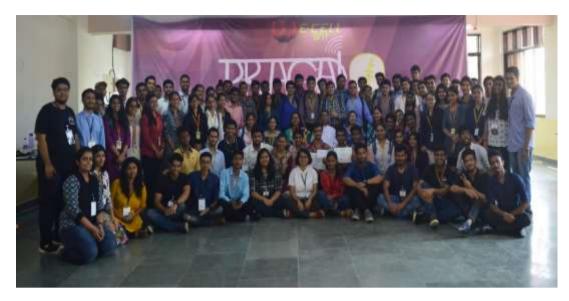

#### Annual Report on SFIT-E-Cell Activities (A.Y. 2017-18)

As every year, SFIT-E-Cell organised number of events which were appreciated and proven to be useful for aspirant entrepreneurs in the academic year 2017-18.

- Andriod Workshop was conducted by Mr. Vikrant Fernandes on 27th
   January 2018 for Pragati participants.
- Pragati 2018 An annual technical innovation competition was held on 16-17 March 2018. Pragati 2018 was conducted on much bigger scale than its predecessor. This year the competition was open for students from other engineering colleges also.