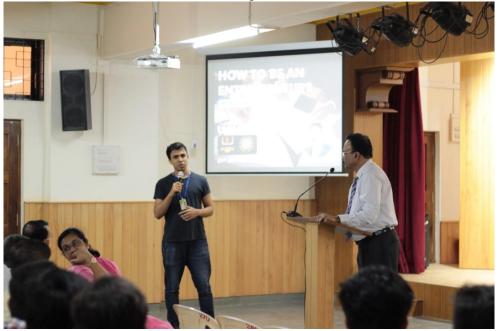

Mr. Anand Mehta conducting a session at Entrepreneurship day 2018

Mr. Anand Mehta was the main resource person. He held an interactive session with the audience and discussed the idea of being an entrepreneur and what it takes to succeed as one. Through a fun activity, he showed that one has to break the traditional barriers of thinking and go beyond to succeed. In another activity, the audience was told to pair up and get to know a new person and draw his facial features. The idea of breaking the social shyness and opening up to new people was the motive behind this activity.

The highlight of Mr. Mehta's session was the team building exercise where students in groups of 8-10 were told to build a particular given passage for the ball using chart paper. The art of communication, working together in a team and mutual decision making qualities were brought out from everyone.