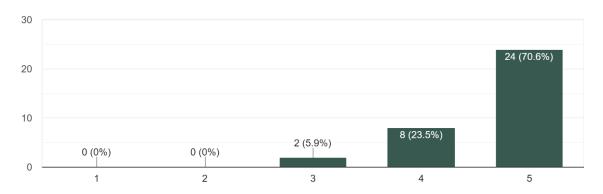

r.

#### Fourth Session:

Mr. Siddhesh Lele began this session by introducing Thermal Analysis to the participants and this was later continued by Ms. Prapti Salaskar who conducted the analysis on Automobile Exhaust Manifolds.

After all the sessions were conducted, it was then followed by a Q and A session and a quiz which would determine the eligibility of the participants to receive a certificate on the course.

The concluding note was given by Ms. Siddhi Naik, the head of the Marketing Department of the team.

# Session images:













Feedback images (Participants):

# The session met my expectations

34 responses



# The content was helpful

34 responses



# The speaker has a good understanding of the topics taught



# The speaker has good communication skills

34 responses



# The session was worth my time

34 responses



# The length of the session was appropriate



# Will you attend a Session On Ansys Software (if kept Paid) 34 responses



# Feedback Form (Resource Persons):

# Relevance of the course in the present scenario

3 responses



#### Audience receptiveness



# Time management

3 responses



# Communication with the organisers

3 responses



#### Technical support