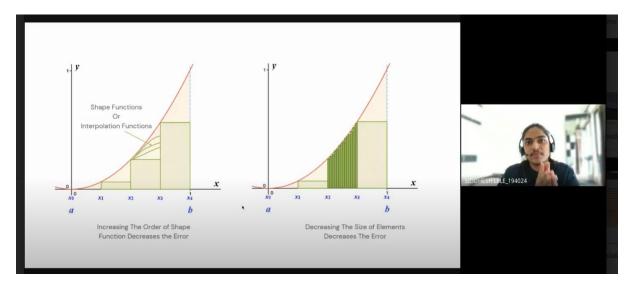

wing spar analysis.

#### **Third Session:**

The session began with Mr. Siddhesh Lele introducing Modal Analysis to the participants which was later continued by Mr. Savio Pulkotil where he continued with Modal Analysis on a beam, Landing gear and Wing Spar.

#### Fourth Session:

Mr. Siddhesh Lele began this session by introducing Thermal Analysis to the participants and this was later continued by Ms. Prapti Salaskar who conducted the analysis on Automobile Exhaust Manifolds.

After all the sessions were conducted, it was then followed by a Q and A session and a quiz which would determine the eligibility of the participants to receive a certificate on the course.

The concluding note was given by Ms. Siddhi Naik, the head of the Marketing Department of the team.

# Session images:













Feedback images (Participants):

# The session met my expectations

34 responses



# The content was helpful

34 responses



# The speaker has a good understanding of the topics taught



# The speaker has good communication skills

34 responses



# The session was worth my time

34 responses



# The length of the session was appropriate



# Will you attend a Session On Ansys Software (if kept Paid) 34 responses



# Feedback Form (Resource Persons):

# Relevance of the course in the present scenario

3 responses



#### Audience receptiveness



# Time management

3 responses



# Communication with the organisers

3 responses



#### Technical support