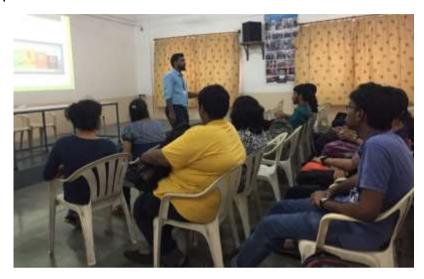

a pre-cursor to Pragati 2018. Around 40 students attended the workshop.

Mr. Jerrin T., SFIT-E-Cell Faculty Member conducting Ideation Workshop

 Dr. Rakhi Sharma, HOD, Jai Hind College conducted a business plan development workshop on 23rd August 2017. Dr. Sharma explained the concepts like value proposition, customer segment identification, channel development etc.