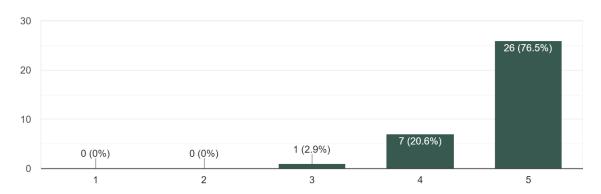

this session by introducing Thermal Analysis to the participants and this was later continued by Ms. Prapti Salaskar who conducted the analysis on Automobile Exhaust Manifolds.

After all the sessions were conducted, it was then followed by a Q and A session and a quiz which would determine the eligibility of the participants to receive a certificate on the course.

The concluding note was given by Ms. Siddhi Naik, the head of the Marketing Department of the team.

# Session images:













Feedback images (Participants):

# The session met my expectations

34 responses



# The content was helpful

34 responses



# The speaker has a good understanding of the topics taught



# The speaker has good communication skills

34 responses



# The session was worth my time

34 responses



# The length of the session was appropriate



# Will you attend a Session On Ansys Software (if kept Paid) 34 responses



# Feedback Form (Resource Persons):

# Relevance of the course in the present scenario

3 responses



#### Audience receptiveness



# Time management

3 responses



# Communication with the organisers

3 responses



#### Technical support