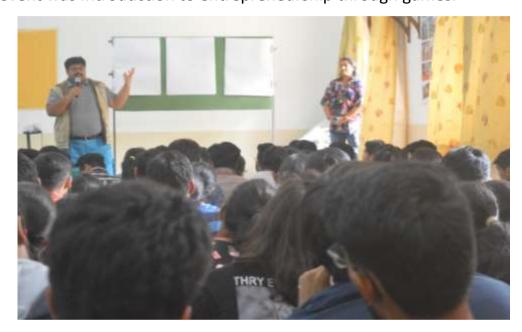

Mr. Anand Mehta conducting a session at Entrepreneurship day 2018

Mr. Anand Mehta was the main resource person. He held an interactive session with the audience and discussed the idea of being an entrepreneur and what it takes to succeed as one. Through a fun activity, he showed that one has to break the traditional barriers of thinking and go beyond to succeed. In another activity, the audience was told to pair up and get to know a new person and draw his facial features. The idea of breaking the social shyness and opening up to new people was the motive behind this activity.