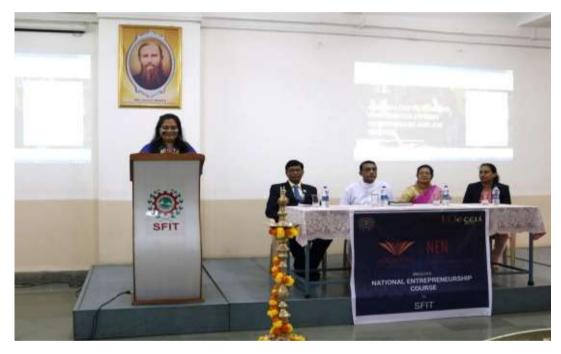

Inauguration of NEN course at SFIT: From left: E-leader Prachi Gupta (at Podium), Mr. Bysani M. SFIT-E-cell Faculty Member, Bro. Jose Thuruthiyil, Director SFIT, Dr. Sincy George, Principal, SFIT, Dr. Prachi Raut, SFIT-E-cell Coordinator