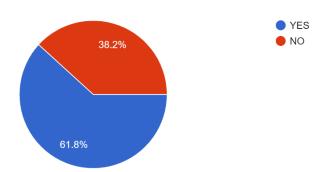

nducted the analysis on Automobile Exhaust Manifolds.

After all the sessions were conducted, it was then followed by a Q and A session and a quiz which would determine the eligibility of the participants to receive a certificate on the course.

The concluding note was given by Ms. Siddhi Naik, the head of the Marketing Department of the team.

# Session images:













Feedback images (Participants):

# The session met my expectations

34 responses



# The content was helpful

34 responses



# The speaker has a good understanding of the topics taught



# The speaker has good communication skills

34 responses



# The session was worth my time

34 responses



# The length of the session was appropriate



# Will you attend a Session On Ansys Software (if kept Paid) 34 responses



# Feedback Form (Resource Persons):

# Relevance of the course in the present scenario

3 responses



#### Audience receptiveness



# Time management

3 responses



# Communication with the organisers

3 responses



#### Technical support