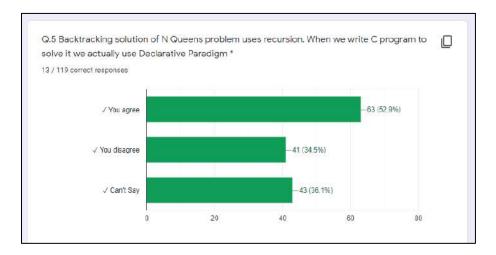

# Question 3:

Did this seminar prove to be an added advantage to your skill set? 19 responses