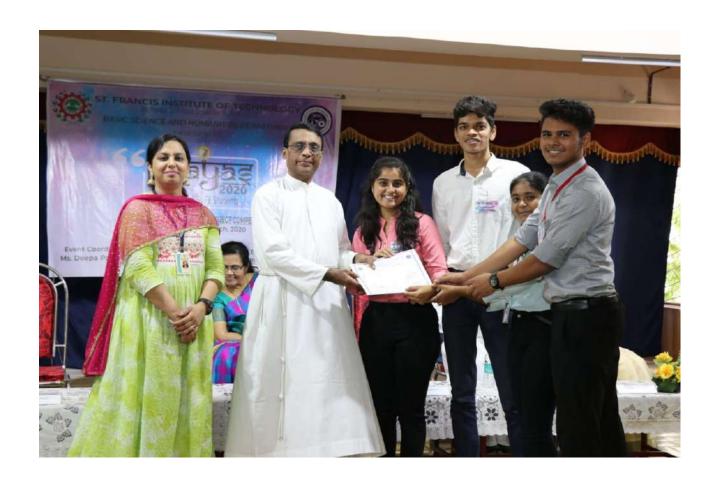

-|
| PPI      | 3-D Hologram Technology in Coming Future    | 1 2               | 433-SIDDHARTH IYENGAR<br>421-SIMRAN DUBEY                                           | MS.REKHA A.      |
| PP2      | The NGO App                                 | 3<br>4<br>5<br>6  | 207-JANICE MONTEIRO<br>211-SURABHII NAIK<br>214-PREKSHA PRAKASH<br>262-JANHAVI RANE | MS.AMRITA MATHUE |
| PP3      | The Recent Discovery of Gravitational Waves | 7<br>8<br>9<br>10 | 217-TRIPTI NAYAK<br>225-NEHA PATTANKAR<br>231-ANUSHREE POOJARY<br>242-LIAN SEQUEIRA | MS.HARSHADA J.   |
| PP4      | Graphene and its Application                |                   | 607-JOFIN JOHNON<br>604-AUSTIN EMMANUVAL<br>650-AKSA JOHN                           | MS. ASHA MATHEW  |

(Event Coordinator)

(FE Coordinator)

# **Photos:**













# LANGUAGE

| <b>Poli</b>