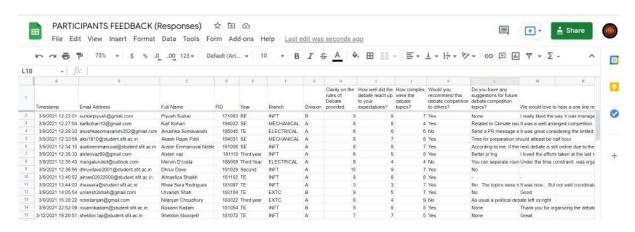

13. Vaccination should be mandatory for COVID19.
- 14. Should potential employers consider an applicant's social media during a job application?
- 15. Are electric cars actually better for the environment?

# The topics for Day 2 were as follows:

- 1. The academic merit of one is influenced by their gender.
- 2. The Theory of Evolution is not true.
- 3. Should driverless vehicles be allowed on the same road as manual drivers?
- 4. Should more governments incentivize their citizens to use renewable energy resources in their homes like solar, wind, etc.?
- 5.Kids' mental disorders are caused only by wrong role models in the family
- 6. Can we have free education around the world?









#### C. Registration:



# **D. Scheduling:**



#### E. Debate Feedback:

#### **Student Feedback:**



# Judges Feedback:



### F. Certificate:



INFORMATION TECHNOLOGY STUDENTS' ASSOCIATION

# Certificate of Excellence

4th and 5th March, 2021

Awarded to Mr./Ms. \_\_\_\_\_\_ for winning prize in Inter-Department Debate competition conducted by Information Technology Students' Association.

Mrs. Shree Jaswal (ITSA Co-ordinator)

| Page | Mry Grinal Tusca@  | ₹ + |
|------|--------------------|-----|
|      | (ITSA Co-ordinator | j   |

Dr. Joanne Gomes (HOD-INFT)

| Mrs. Shree Jaswal   | Mrs. GrinalTuscano  | Dr. Joanne Gomes |
|---------------------|---------------------|------------------|
| (ITSA Co-ordinator) | (ITSA Co-ordinator) | (HOD-INFT)       |

# St. Francis Institute of Technology Borivali, Mumbai

# **Department of Mechanical Engineering**

# Report on "OPPORTUNITIES FOR