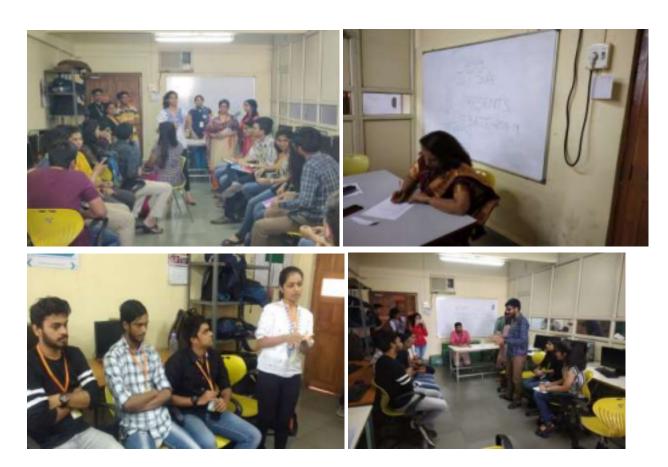

## **B.** Images of the Session:

- C. Seminar Feedback:
- Student Feedback:

Mr. Ansel Dsouza (CodeX President)

Mr. Rupesh Mishra (CodeX Coordinator)

Dr Kavita S. (HOD-COMP)

Dr. Kevin N. (Dean Academics)