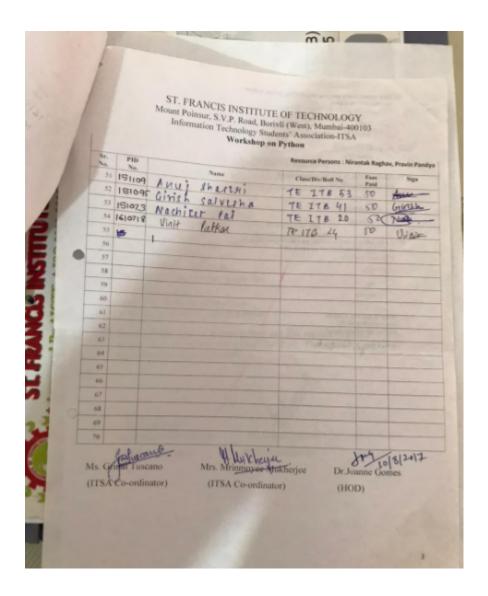

# Mount Poinsur, Borivali (West), Mumbai-400103 Department of Information Technology Information Technology Students' Association (ITSA)

18th March 2021

# **Report on "Intra-Department Debate Competition"**

Date: 4th and 5th March 2021 (2 DAYS)

Time: 4.00 pm onwards

Venue: Online (Google Meet) No of Participants : 24

Groups: 12 Teams of 2 (Total 24)

Rounds: 4 rounds per day