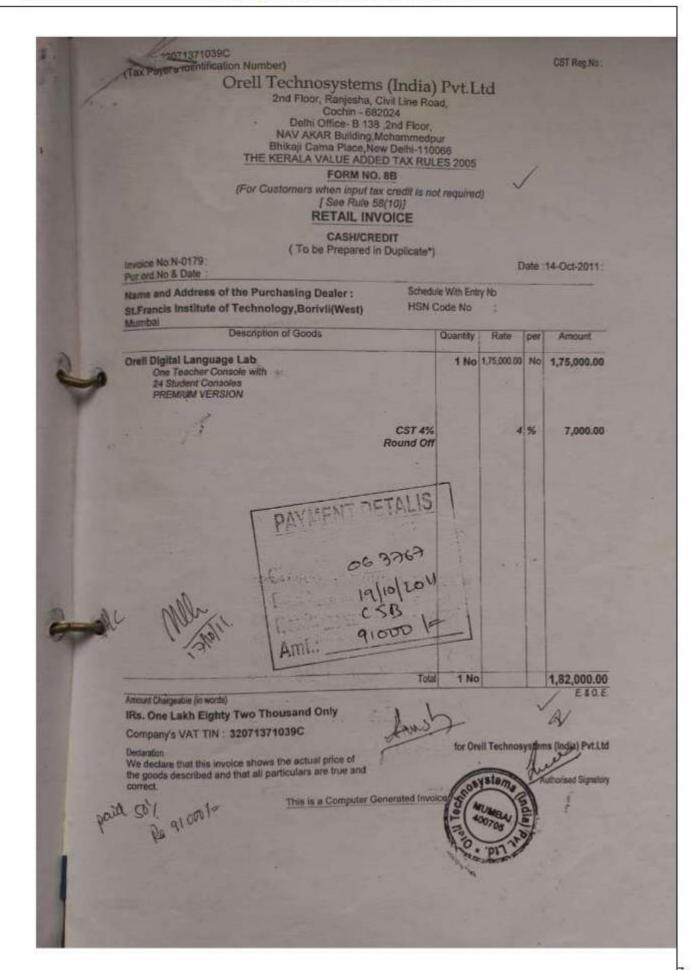

| Saward DESIGNATION Network CONTACT NO. 94730945                                                                                                                                              |



| , . |      | and at 1997 N. H. Piper Inc. |                    |   |
|-----|------|------------------------------|--------------------|---|
|     | .c.\ | STITUTE                      | OFT                |   |
|     | 4012 | LABOU                        | ECA                |   |
| . < | Pr   | V. C. V.                     | No.                |   |
|     |      | 100                          | 4                  | 0 |
| 6   |      | " P Road, Boravali (         | V), Mumba) 400 103 | 9 |

| CLASS: FE/EX   | CTC-B     | SEM:                   |
|----------------|-----------|------------------------|
| NAME: Thanvi   | Munim     |                        |
| ROLL NO: _501  |           | BAT( H:                |
| SUBJECT: PC    | E - I     |                        |
|                |