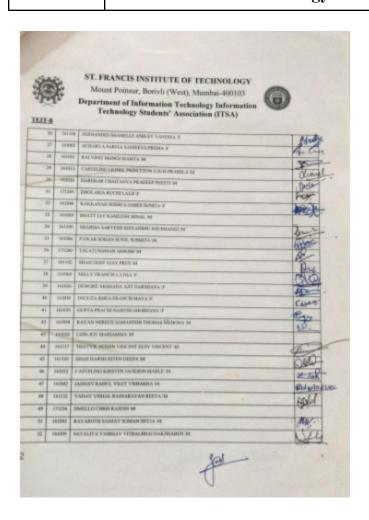

# Mount Poinsur, Borivali (West), Mumbai-400103 Department of Information Technology Information Technology Students' Association (ITSA)

18th March 2021

# **Report on "Intra-Department Debate Competition"**

Date: 4th and 5th March 2021 (2 DAYS)

Time: 4.00 pm onwards

Venue: Online (Google Meet) No of Participants : 24

Groups: 12 Teams of 2 (Total 24)

Rounds: 4 rounds per day

# The Judges for the competition:

Day 1 Day 2

Session 1 - DrPrachiRaut Dr .PrachiRaut

Session 2 - Mr. Praveen Kurien Mr Praveen Kurien

MrsNehaAgnihotri

# **Results of the competition:**

<u>Winners</u>: <u>Runnerup</u>:

1.PiyushSurkar 1.Nikhil lobo

2.Shivam 2.Roxannkadam

The winners prizes (first prize Rs.500 and second prize Rs.300) and certificates