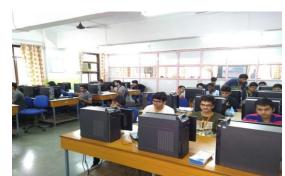

## Report on "BrewUp 2 CodeXpress"

• Event Date: Week 1: 8th February 2021 - 14th February 2021

Week 2: 15th February 2021 - 21st February 2021

• Time: 2 hours (10:00 am -12:00 am)

• Venue: Online (Google meet)

## • Objective of the Session:

- To provide the attendees with practice and prepare them for the upcoming event CodeXpress 4.0
- To provide the attendees insights into competitive programming and to make them comfortable with the competitive programming environment.
- To provide beginners and learners to competitive coding an insight in the competitive coding world
- To Share various resources to help participants get started with Competitive programming.
- To challenge and improve the fundamental programming concepts of the participants
- To educate the participants on various topics in programming and algorithms like Arrays, series and sequences, searching and sorting etc.
- To provide the attendees with practice and prepare them for the upcoming event CodeXpress 4 0
- To test the analytical skills of the participants with challenging problem statements of varying levels
- To enable the participants to benchmark their performance with respect to coding.
- To help students become better problem solvers which would go a long way in learning as well as in their career development.
- To develop students into proficient technical experts who would be ready for the new technical revolution in the years to come
- BrewUp 2 CodeXpress was a 2 week exciting series that was organized with the sole intention of preparing the participants of CodeXpress for CodeXpress 4.0. The entire session was divided into 2 weeks. At the beginning of each week we mailed the resources to the participants on their registered Email Ids and on the WhatsApp groups created for this purpose. At the end of the week participants were tested primarily on the concepts learnt throughout the week. Winners were declared after the end of the test on our Instagram handles. The platform used for the competition was CodeChef. There were a total of 12 participants for the session.