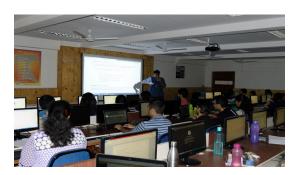

## Report on "BrewUp 2 CodeXpress"

• Event Date: Week 1: 8th February 2021 - 14th February 2021

Week 2: 15th February 2021 - 21st February 2021

• Time: 2 hours (10:00 am -12:00 am)

• Venue: Online (Google meet)

• No. of Registered

Students: 50

• Resource Person: Mr. Ansel Dsouza, Mr. Prassad Kamath

## • Objective of the Session:

- To provide the attendees with practice and prepare them for the upcoming event CodeXpress 4.0
- To provide the attendees insights into competitive programming and to make them comfortable with the competitive programming environment.
- To provide beginners and learners to competitive coding an insight in the competitive coding world
- To Share various resources to help participants get started with Competitive programming.
- To challenge and improve the fundamental programming concepts of the participants
- To educate the participants on various topics in programming and algorithms like Arrays, series and sequences, searching and sorting etc.
- To provide the attendees with practice and prepare them for the upcoming event CodeXpress 4 0
- To test the analytical skills of the participants with challenging problem statements of varying levels
- To enable the participants to benchmark their performance with respect to coding.
- To help students become better problem solvers which would go a long way in learning as well as in their career development.
- To develop students into proficient technical experts who would be ready for the new technical revolution in the years to come
- BrewUp 2 CodeXpress was a 2 week exciting series that was organized with the sole intention of preparing the participants of CodeXpress for CodeXpress 4.0. The entire session was divided into 2 weeks. At the beginning of each week we mailed the resources to the participants on their registered Email Ids and on the WhatsApp groups created for this purpose. At the end of the week participants were tested primarily on the concepts learnt throughout the week. Winners were declared after the end of the test on our Instagram handles. The platform used for the competition was CodeChef. There were a total of 12 participants for the session.