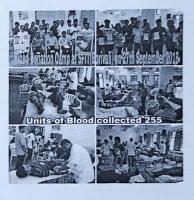

7<sup>rd</sup> September, 2018 Time: 09:30 am – 4:00 pm Venue: Assembly Hall, SFIT Organized By: NSS UNIT, SFIT

### **Department wise Volunteers:**

| UNIT | CMPN | EXTC | IT |
|------|------|------|----|
| NSS  | 07   | 14   | 10 |

#### **Department wise Donors:**

| UNIT | FE | CMPN | EXTC | IT | Staff |
|------|----|------|------|----|-------|
| NSS  | 47 | 66   | 72   | 58 | 12    |

### **Objectives:**

- To encourage students of SFIT to donate blood and spreading awareness regarding it as it is the need of the time.
- To create awareness among students about thalassemia.

The blood donation was organized by NSS SFIT in collaboration with **MGM Blood Bank**, *Bandra*. The blood donation preparations started at 8 a.m. as some volunteers arrived early and prepared the assembly hall.



The hospital staff arrived at 9.00 a.m. with the required equipment. The blood donation started at 09:30 a.m. with the Haemoglobin test and went on till 4:00 p.m. A total of 255 units of blood was collected.

Paul Fernandes

NSS PO/ Social Service Coordinator

# SOFT SKILLS

### **Career training session by Global Talent Track**

Academic Year: 2018-19

Dates of Training: 11/03/2018-20/03/2018

No of students: 360 BE all branches

The Global Talent Track with whom the Institute has a memorandum of understanding conducted a training program for the BE students of all the departments. They provide skills to students and make them Industry ready. The training program is for 24 hours.

### **Objectives:**

- To transform individuals into problem solver, achievers, changemakers and leaders.
-