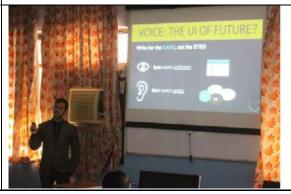

**: 18 Jan 2020 **Time**: 9 am – 1 pm

Venue: SFIT Number of Registered Students: 40

**Resource Person**: Mr. Hannan Satopay (TinkerCad)

Chapter: IEEE

### A. Description:

Mr. Hannan Satopay gave an introduction to Alexa and explained how the voice user interface will be dominating the future. Different videos were shown on various topics. Alexa development skill 1-Fact Skill, related to facts like tell me how far is the sun etc. using Python was demonstrated. The second half of the workshop emphasized on development skill 2-API Data and development skill 3-Trivia Skill. Two people came forward and gave a representation of whatever they wrote on their VUI cards and also a standup comedy in which Mr. Hannan asked questions and Alexa gave replies.

### **B.** Images of the Session









### C. Attendance of Students:

Ryan Jacobs Nishi Shah Soumya Shetty Millennia Fernandes Tulika Kotian Orvin Fernandes

Smita Deulkr

Amrut Savadatti

Sanjana Bhairi

Nilanjan Choudhury

Vraj Parikh

Vrutik Adani

Aditya Somaiya

Dominic Silveira

Sahil Sawant

Aishwarya Sawant

Akshay Gunjal

Anushka Somavanshi

Joshua Fernandes

Priyanka Barde

Vikas Pathak

Anisa Furtado

Chelsea Fernandes

Karen Tollin

Lizan D'souza

Mansi Rathod

Rutuja Patil

Sharon D'souza

Sharon D souza

Anisha Fernandes

Palak Maniar

Nipun Saigal

Shubham Pawar

Kartik Parmar

Rohun Jain

Aditya Yadav

Yash Jethwa

Akshi Kamde

Anushka Kadam

Anant Shukla

Jeremy Anton

### **D.** Seminar Feedback:





(ISSB Counsellor) (HOD-EXTC) Dean Academics

### St. Francis Institute of Technology

### Borivli, Mumbai