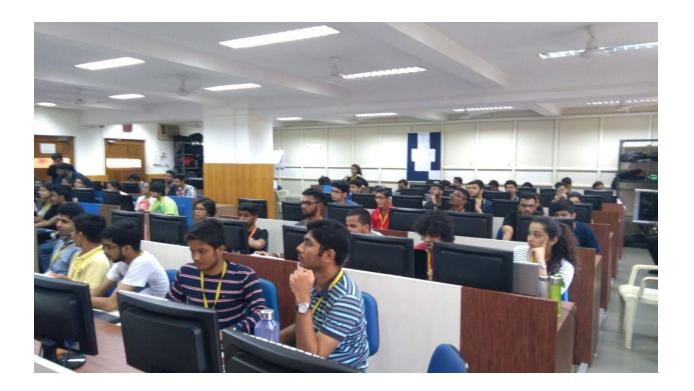

#### Report on "CodeXpress 4.0"

• Event Date: 6<sup>th</sup> March 2021

• Time: 10:00 am to 01:30 pm (03 hrs 30 mins)

• Venue: Online (Coding Ninjas Website)

• No. of Registered Students: **261** 

• Sponsors: Coding Ninjas (Title Sponsor), Geeks for Geeks

#### A. Description:

CODEXPRESS 4.0 - THE CLASH OF CODERS is the annual flagship competition held by CODEX-SFIT and CODECHEF SFIT Chapter this year. The event's sponsors for this year were Coding Ninjas (Title Sponsor) and Geeks for Geeks. This competition was organized for participants from all over the country. It was conducted on 6th March 2021 from 10:00 am to 01: 30 pm. The competition was conducted on Coding Ninjas Platform. We briefed the participants with the rules and regulations and the competition began. The CodeX team was providing constant support to the participants all throughout through means of WhatsApp and Zoom meeting. There were a total of 261 participants for this competition from all over the country.