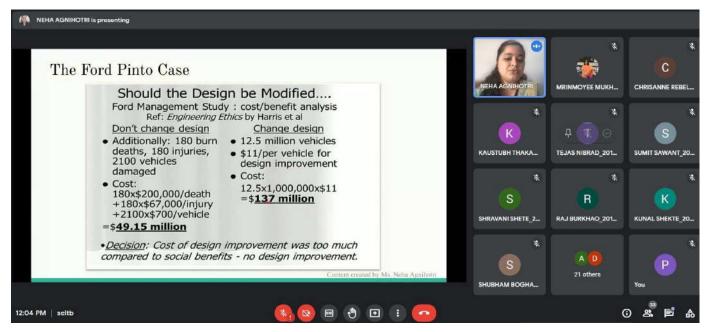

# **Report on "Intra-Department Debate Competition"**

Date: 4th and 5th March 2021 (2 DAYS)

Time: 4.00 pm onwards

Venue: Online (Google Meet) No of Participants : 24

Groups: 12 Teams of 2 (Total 24)

Rounds: 4 rounds per day

# The Judges for the competition:

Day 1 Day 2

Session 1 - DrPrachiRaut Dr .PrachiRaut

Session 2 - Mr. Praveen Kurien Mr Praveen Kurien

MrsNehaAgnihotri