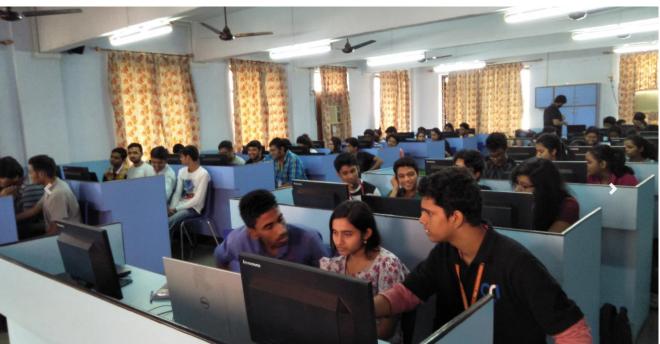

of the workshop. Later, Mr. Anurag Mishra demonstrated another project where the students were given two sheets which when brought together would result in lightning and thunderstorm animations. Mr. Anurag Mishra explained the scripts behind these custom animations, thereby allowing the students to go ahead and do their own modifications to the project. All the

participants were provided with participation certificates and useful links for reference about the content taught in the two days of the workshop. The links which would definitely help the students to apply the concepts learned in the workshop in interesting ways. About the resource person: Mr. Anurag Mishra is one of the instructors at TechCryptors. He has conducted various workshops across India..

# Images of the Session:







# Attendance of Students:

| 1                           |                           | CSI-SF<br>Augmented Rea<br>Day 1 (1 <sup>st</sup> Octo | lity Workshop               | 34            |
|-----------------------------|---------------------------|--------------------------------------------------------|-----------------------------|---------------|
| Sr.No.                      | Name                      | Class                                                  | Email id                    | Signature     |
| 1.                          | Jerdin Raphael            | CMPNA                                                  | in Dinnarhad Q - 1          | J J           |
| 2.                          | Dominic Silveira          | FE/IT/AV                                               | dm