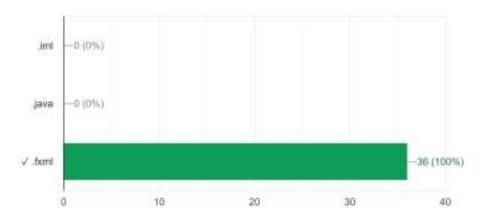

|               |
| 62 |                             |               |
| 63 |                             |               |
| 64 |                             |               |
| 65 |                             |               |
| 66 |                             |               |
| 67 |                             |               |

## D. Seminar Feedback:

## • Student Feedback:

# Quality of Course content

36 responses



•

# Any Improvements

10 responses



#### Any other topic suggestions

7 responses



Quiz Question paper:

# Which query is correct to add a value to database?

28 / 36 correct responses



# Which component allows us to connect to database?

27 / 36 correct responses



# The layouts created are saved with which extension?

36 / 36 correct responses







## • Quiz Result:



Mr. Sahil Nirkhe (CodeX President)

Mr. Rupesh Mishra (Coordinator)

Dr Kavita S. (HOD-COMP)

Dr. Kevin N. (Dean Academics)

# St. Francis Institute of Technology Borivli Mumbai

#### **Department of Electrical Engineering**

#### **Report on Internship at Adami Electricity**

Event Date: 16/12/2019-20/12/2019 Time: 10.00am onwards

Venue: Online (Google meet)

No. of Registered Students: 16

**Resource Person:** 

Mr. Nishikant

Mr. Sunil Bhujbal

Mr. Mahadev Kadam

Mr. Lakshminarayan

#### A. Description:

The training program was a great industrial exposure for students, and they can relate the curriculum in a better way. The faculties were very good and eager to solve the doubts and make the students understand the concepts thoroughly.

#### Overview of inter