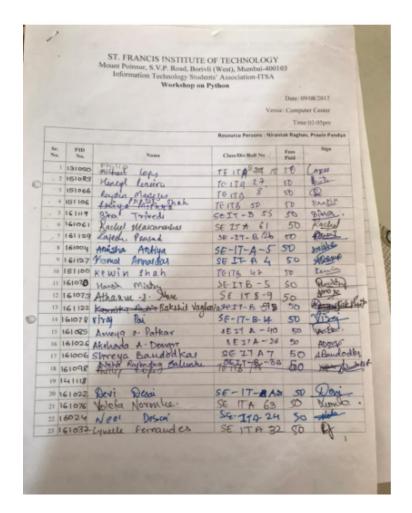

## ST. FRANCIS INSTITUTE OF TECHNOLOGY

## (ENGINEERING COLLEGE)

(Roman Catholic Christian Minority Educational Institute) (Approved by AICTE & Govt. of Maharashtra with permanent Affiliation to University of Mumbal)

P. B. No. 8456, Mt. Poinsur, S.V.P. Road, Borivli (West), Mumbai - 400 103.
Tel.: 28908585 / 28928585 Fax: 28954787 E-mail: sfedu@sfit.ac.in Website: www.sfit.ac.in

Ref:

Date: