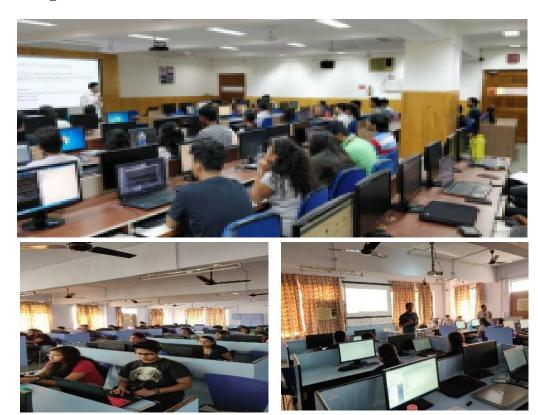

the participants. Even the committee members got to learn about Machine Learning and the event ended with a thank you note to the speakers.

The aim was to provide a course path on how to develop projects in the machine learning domain, ensuring it was a more practical project-based approach rather than regular theoretical methodology.

First day of the workshop started with basics of python, intro to statistical libraries like NumPy, pandas, etc. Later core NN were being taught, to assist the understanding of NN a simple project of MNIST classification was taken.

For the second session, the topic was NLP. The day started with basic concepts and terminologies in NLP. Then later part a simple classification project of email being spam or not was taken.

### **B.** Images of the Session:



#### C. Final Comment

The session was conducted by Mr. Gaurav Modi, Software developer from Merilent India Pvt Ltd. on Day 1 and Mr. Surendra Mishra, Sr. Analyst, Bank of America, Merrill Lynch on Day 2 along with the help of codex team from computer engineering students of SFIT under the guidance Mr. Rupesh Mishra (Assistant Professor) and Ms. Rutuja More (Lab Assistant) from the Computer Engineering Department.

Mr. Veerus D'mello (Codex- President)

Mr. Rupesh Mishra (Coordinator)

Dr Kavita S. (HOD-COMP)

Dr. Kevin N. (Dean Academics)



## **St Francis Institute of Technology**

## (Computer Engineering Department) Mt. Poinsur, S.V.P. Road, Borivali (W), Mumbai 400 103

## **Neural Network and Natural Language Processing**

Event Date: 2<sup>th</sup> March & 9<sup>th</sup> March 20