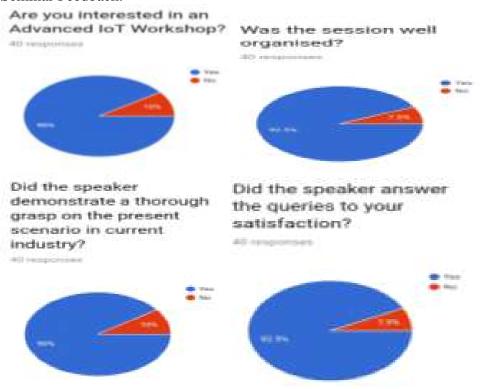

#### Please Rate the seminar Over all

Please rate the seminar over all 19 responses

# Question 2:

How relevant do you think the content was for you? 19 responses

# Question 3:

Did this seminar prove to be an added advantage to your skill set? 19 responses

#### **Question 4:**

How satisfied were you with the logistics?

#### Question 5:

Did this session increase your interest in learning more about the topics covered?

19 responses