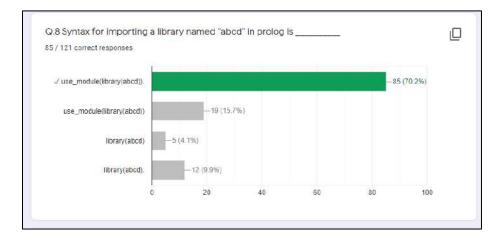

PARTH MAGIYA\_181066 PARTH NARVEKAR\_191077 PRAJWAL PATIL\_191090 PRINCEWEL MANBHAT\_191065 RAJ JAISWAL\_191049 RASIK SAWANT\_191110 REXON PAMBUJYA\_191082 RIDDHI KOTHARI\_191126 ROHUN JEHNINDAR\_191001 **RON PINTO\_191095** RUSHI MORE\_191071 SACHIN SHINDE\_181107 SAKSHI NEMADE\_191079 SANIKA ACHARYA\_191013 SUMIT KUMAR\_191059 SURESH LAD TANISH PARMAR\_191086 TRIJJAL PRAJAPATI\_191097 TRISHALI RAO\_191099 VAISHNAVI PUTHRAN\_191098 VARUN PATKAR 191091 VEDANT PAWAR 191092 WILLIAM RATHOD\_191100 YASH MAHAJAN\_191061 YASH VASANI\_191123 WILLIAM RATHOD\_191100 YASH MAHAJAN\_191061 YASH VASANI 191123





#### **B.** Seminar Feedback:

#### **Student Feedback:**



#### **Resource Person Feedback:**

Not taken

### C. Results/Impact Analysis:

#### **Quiz Question paper:**























# **Quiz Result:**

| Marks              | Students score before the session |
|--------------------|-----------------------------------|
| above 80%          | 13%                               |
| between 60% to 79% | 49%                               |
| Below 60%          | 60%                               |

# **D.** Certificate: (if applicable otherwise remove this section)

Not issued

# **E.** Comment of HOD: (Not applicable for student chapters)

Ms. Mrinmoyee Mukherjee (Subject In-charge)

Dr Joanne Gomes (HOD-INFT)

(For reports related to student chapters write Academic Dean name)

### St. Francis Institute of Technology Borivali Mumbai Basic Science and Humanities

### <u>Report on PRAYAS 2020 – 2021</u>

Event Date: 19<sup>th</sup> June 2021 Time: 10:00 am to 1.00 pm

Ve