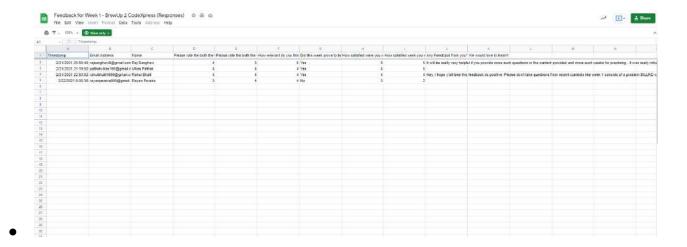

## Student Feedback:

Link to the feedback sheet: The Career Toolkit with CSI SFIT - FeedBack (Responses)