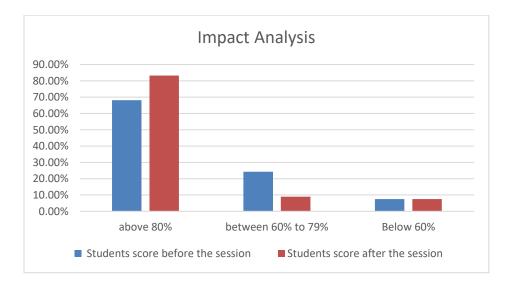

** 

MODI\_181071

**SNEHA** 

MANNEKKAD\_171114 STANCY NADAR\_181073

TANYA

RODRIGUES\_181098

**VRUNDALI** 

NAVADIYA\_181074 YASHRAJ RAI\_181088

#### D. Seminar Feedback:

#### **Student Feedback:**



#### **Resource Person Feedback:**



## E. Results/Impact Analysis:

## **Quiz Question paper:**



#### **Quiz Result:**

| Marks              | Students score before the | Students score after the |
|--------------------|---------------------------|--------------------------|
| IVIAINS            | session                   | session                  |
| above 80%          | 68.18%                    | 83.30%                   |
| between 60% to 79% | 24.24%                    | 9.00%                    |
| Below 60%          | 7.50%                     | 7.50%                    |



It has been observed that many students could answer a greater number of the questions after attending the seminar which shows that student learned about, how to use blockchain for Network Security.

## F. Certificate: (if applicable otherwise remove this section)



## ST. FRANCIS INSTITUTE OF TECHNOLOGY

(ENGINEERING COLLEGE)

(Approved by AICTE & Govt. of Maharashtra with permanent Affiliation to University of Mumbal, ISO 9001: 2015 Certified)
Mt. Poinsur, S.V.P.Road, Borivali (West), Mumbai - 400103

## CERTIFICATE OF PARTICIPATION

This is to certify that **Mr. Ashik Prakash** of **TE INFT** has attended Special Topic Seminar on "**Block Chain**" organized by Department of Information Technology on 25<sup>th</sup> November 2020.

Dr. Joanne Gomes

Dr. Sincy George

Prof. & HOD(IT) S