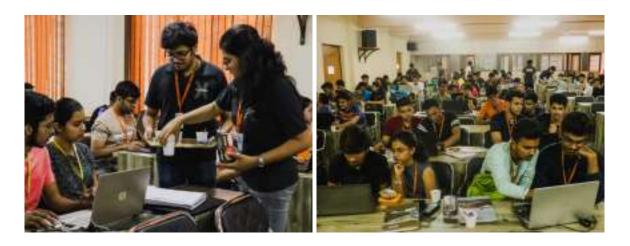

#### A. Description:

CODEXPRESS 4.0 - THE CLASH OF CODERS is the annual flagship competition held by CODEX-SFIT and CODECHEF SFIT Chapter this year. The event's sponsors for this year were Coding Ninjas (Title Sponsor) and Geeks for Geeks. This competition was organized for participants from all over the country. It was conducted on 6th March 2021 from 10:00 am to 01: 30 pm. The competition was conducted on Coding Ninjas Platform. We briefed the participants with the rules and regulations and the competition began. The CodeX team was providing constant support to the participants all throughout through means of WhatsApp and Zoom meeting. There were a total of 261 participants for this competition from all over the country.

We began with the completion at 10:30 am sharp. It was conducted on the Coding Ninjas Platform. There was a series of 2 tests each consisting of 6 problems each of varying difficulty level. Test 1 was for 400 marks and Test 2 was for 520 marks. All of the questions had to be solved by the participants during this duration. Each of the submitted solutions was checked for 6 test cases and the marks were calculated considering various factors. Users had an option to check their program's working for custom input too. Overall The Coding Ninjas Platform provided the users a wholesome experience in coding for the competition.

There was a WhatsApp group formed for all the communication related to the event and the CodeX team was actively solving all the doubts of the participants who were posting it in the group and the chat box in the meet. The participants were thus assured of constant support by all the CodeX team members all throughout the competition. Any issues faced were overcome effectively and promptly resolved by the team.