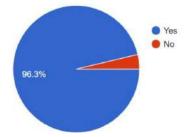

#### **FEEDBACK FORM:**

- The feedback form was evaluated on the following parameters:
- Overall Ratings
- Topic :
- Relevance of content
- Advantage to skill set
- Seminar Logistics:
- Speaker content assignments engagement
- Post Seminar Relevance :
- post seminar interest
- The summary of the Mean ratings(out of 5) are below :

| Topic :                  | 4.16 |
|--------------------------|------|
| Relevance of content     | 4.32 |
| Advantage to skill set   | 4.37 |
| Seminar Logistics:       |      |
| Speaker                  | 3.79 |
| Content                  | 4.1  |
| Assignments Done         | 3.7  |
| Engagement               | 3.84 |
| Post Seminar Relevance : |      |
| post seminar interest    | 4.31 |

#### Please Rate the seminar Over all

Please rate the seminar over all 19 responses

# Question 2:

How relevant do you think the content was for you? 19 responses

# Question 3:

Did this seminar prove to be an added advantage to your skill set? 19 responses

#### Question 5:

Did this session increase your interest in learning more about the topics covered?

19 responses