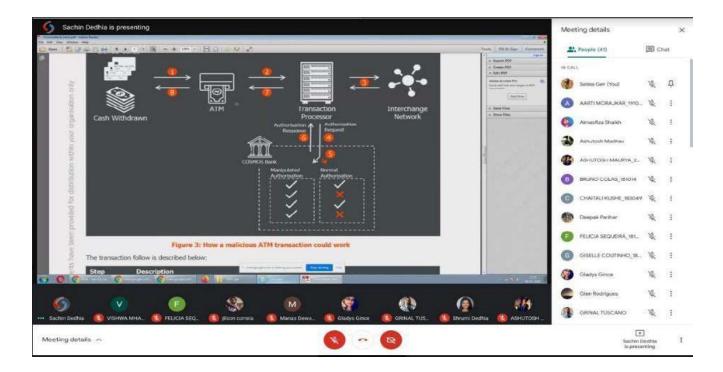

i.e. FORTINET where we can see live cyber-attacks happening around the world. Practically showed us how to hack passwords easily, gave information about last activity view tool used to view the person's activity logs which collects information from our device through applications we use such as Facebook.

At the end of the session few doubts of the students were cleared also why one should choose this stream and how important it is was explained very well. Mr Sachin Dedhia thanked the organizers for inviting and the participants. Felicia Sequeira, the PR head concluded the workshop by giving a vote of thanks.

Participants found this workshop very informative and useful. Everyone gained basic knowledge based on present cyber-attacks and hacking.

#### **B.** Images of the Session:









#### C. Registration:



#### D. Seminar Feedback:

#### **Student Feedback:**



Mrs. Shree Jaswal (ITSA Co-ordinator)

Mrs. Grinal Tuscano (ITSA Co-ordinator)

**Dr. Joanne Gomes** (HOD-INFT)

#### ST. FRANCIS INSTITUTE OF TECHNOLOGY

## Mount Poinsur, Borivali (West), Mumbai-400103 Department of Information Technology Information Technology Students' Association (ITSA)



#### **Report on: Full-Stack Web Development Workshop.**

Date: -20th March 2021

Time: -4:00 p.m.- 6:00p.m.

Platform: -Online (Google Meet)

No. of Registered students: - 97

Resource Person: Ms. Sonali Munagekar

#### A. Details:

After the Debate Competition and the workshop on Ethical Hacking, ITSA was ready with their next workshop. This workshop was all about Full-Stack Web Development. This workshop was held