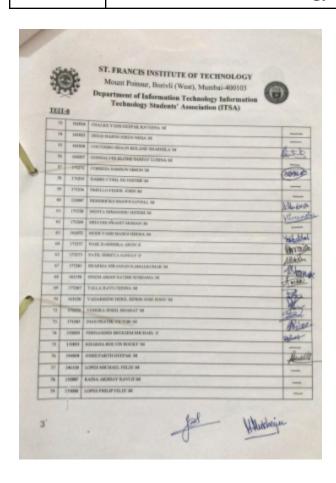

# Mount Poinsur, Borivali (West), Mumbai-400103 Department of Information Technology Information Technology Students' Association (ITSA)

18th March 2021

# **Report on "Intra-Department Debate Competition"**

Date: 4th and 5th March 2021 (2 DAYS)

Time: 4.00 pm onwards

Venue: Online (Google Meet) No of Participants : 24

Groups: 12 Teams of 2 (Total 24)

Rounds: 4 rounds per day

# The Judges for the competition:

Day 1 Day 2

Session 1 - DrPrachiRaut Dr .PrachiRaut

Session 2 - Mr. Praveen Kurien Mr Praveen Kurien

MrsNehaAgnihotri

# **Results of the competition:**

<u>Winners</u>: <u>Runnerup</u>:

1.PiyushSurkar 1.Nikhil lobo

2.Shivam 2.Roxannkadam

The winners prizes (first prize Rs.500 and second prize Rs.300) and certificates