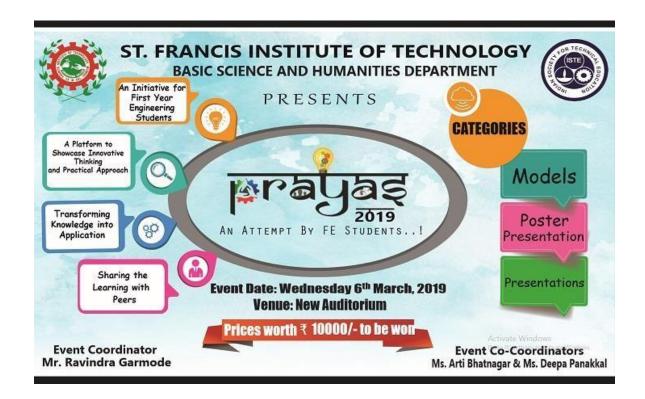

oumya Shetty Parbat Purohit Kalpesh Rane Divolka Sawan | SE IT A SE EXTC B SE EXTC B SE EXTC A TE EXTC B SE IT A SE EXTC B |

**D.** Seminar Feedback: The feedback was taken verbally during the session. All participants found the workshop very productive and helpful. The students gave a good feedback for the instructor.

Resource Person Feedback: It was a great opportunity to impart my knowledge of Deep Learning with hands-on to interested students.

(ISSB Counsellor) (HOD-EXTC) Dean Academics

### St. Francis Institute of Technology Borivali Mumbai Basic Science and Humanities

#### <u>Report on PRAYAS 2018 – 2019</u>

Event Date: 06<sup>th</sup> March 2019 Time: 10:00 am to 3.00 pm

Venue: New Auditorium No. of Students: <u>101</u>

Chief Guest: Mr. Santosh Takale

#### A. Description:



### A brief about PRAYAS-2019

Date: March 6, 2019

It is said, "Every Accomplishment starts with a decision to try". Prayas is organised by the department of Basic Science and Humanities annually as an exclusive platform for First Year Engineering students to transform knowledge into application while also enhancing soft skills. Prayas started in 2015 with the aim of developing scientific skills and innovating thinking among students.

PRAYAS 2019, saw amazing response from the First year students. We had our honourable Chief Guest, Mr. SantoshTakale, Senior Scientific Officer, Bhabha Atomic Research Centre (BARC) investing his valuable time in interacting with the students while delivering the keynote address on the topic "Scientific

temperament of the Universe". While emphasising on