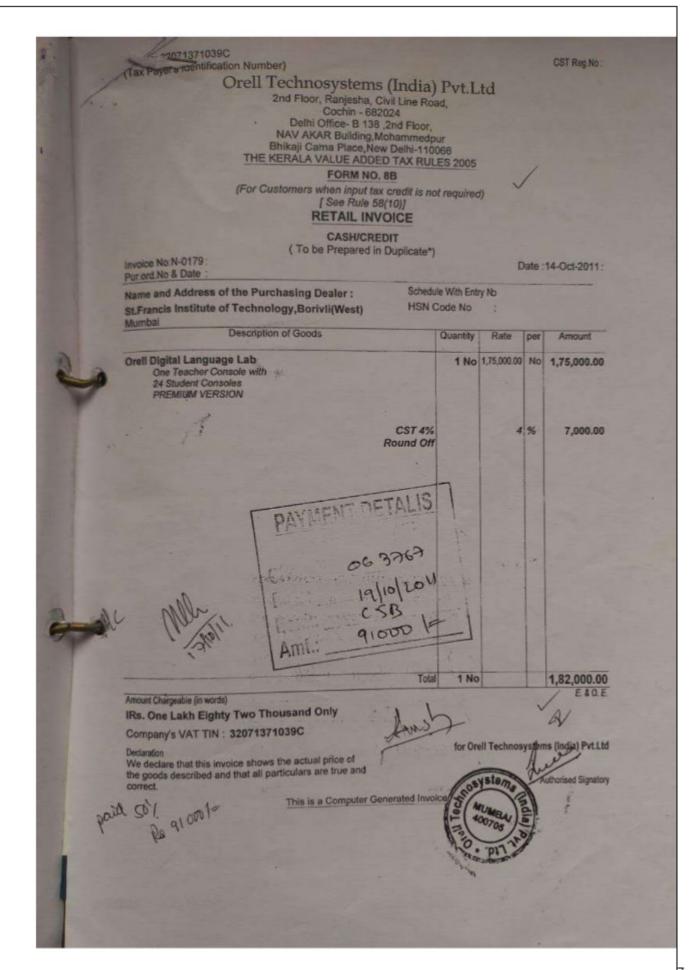

|



124

|               | OTITILTE O                  |                |
|---------------|-----------------------------|----------------|
|               | STITUTE OF                  | TEC.           |
| Chille        | Wall Street Ball            | MANO           |
| 44            | 3777                        | 60             |
| Mount Poinson | V.P. Road, Borivali (W), Mu | mbai - 400 103 |

| CLASS: FE/EXTC-B                                                                               | SEM:                                |
|------------------------------------------------------------------------------------------------|-------------------------------------|
| NAME: Thanvi Mumim                                                                             |