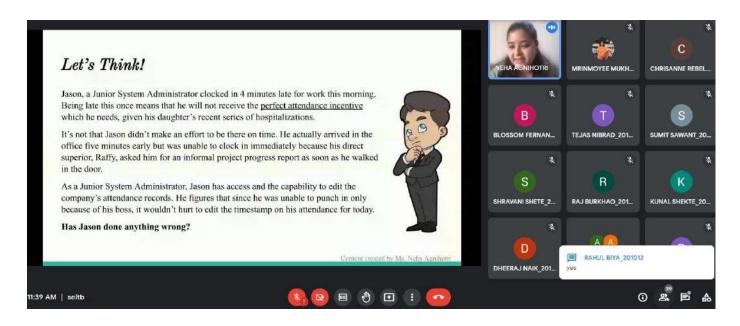

# **Report on "Intra-Department Debate Competition"**

Date: 4th and 5th March 2021 (2 DAYS)

Time: 4.00 pm onwards

Venue: Online (Google Meet) No of Participants : 24

Groups: 12 Teams of 2 (Total 24)

Rounds: 4 rounds per day

# The Judges for the competition:

Day 1 Day 2

Session 1 - DrPrachiRaut Dr .PrachiRaut

Session 2 - Mr. Praveen Kurien Mr Praveen Kurien

MrsNehaAgnihotri