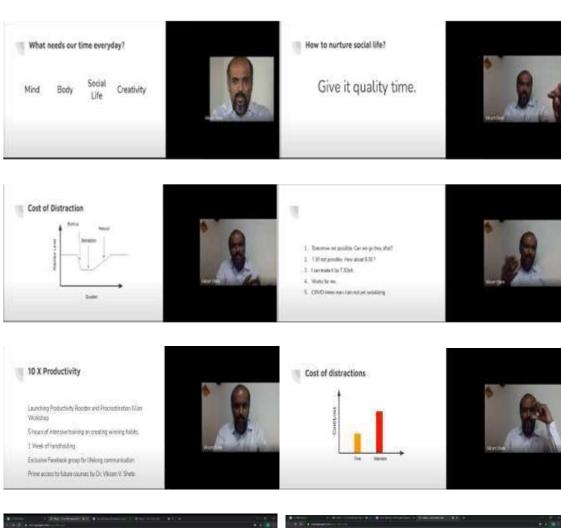

#### Report on "TIME MANAGEMENT WORKSHOP"

Event Date: 27<sup>th</sup> March 2021 Time: 05:00 pm to 07:00 pm (2 Hrs.)

Venue: Online (Google meet)

No. of Registered Students: 116 (S.E. Mech. Engg.)

Resource Person: Mr. Vikram V. Shete

#### A. Description:

As a part of Activities of the MESA, many seminars are arranged every semester to bridge the gap in the syllabus. This semester for the students of Mechanical Department, a Special Topic Seminar on <u>"Time Management Workshop"</u> was conducted on 27/03/2021 in online mode using google meet.

The major objective of the session was to familiarize the attendees with the concept of effective <u>"TIME"</u>

MANAGEMENT."

The following topics were covered during the session:

- 1. What is Time?
- 2. How much time we have?
- 3. Calculate total life time to achieve our dreams
- 4. How to invest time?
- 5. Where to invest time?
- 6. Importance of schedules.
- 7. Time-Management and resources.
- 8. Few exercises to improve time management skills

The session was a big success, as all the participants had shown keen interest in knowing more about time management and asked many questions related to the topic. The Resource Persons delivered an excellent session giving insights in tricks to master time game. The response and feedback from the participants, about the session was excellent and as per the feedbacks, they would want to attend more sessions like this in future.