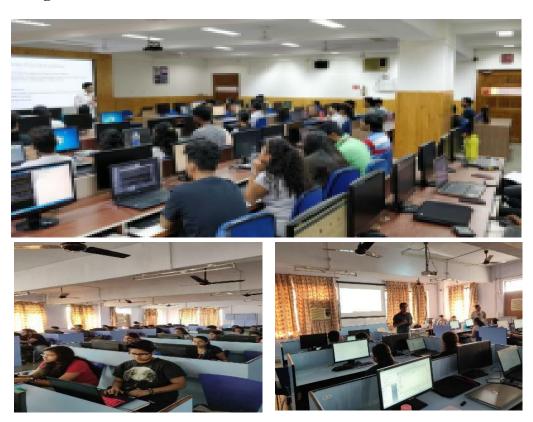

| 9137379084 | MOHANQWERTY5@STUDENT.SFIT.AC.       |
| 25        | JAYASHREE | DOMALA    | 9869200737 | DOMALAJAYASHREE@GMAIL.COM           |
| 26        | CLARICE   | D'SILVA   | 9146417975 | claricedsilva99@gmail.com           |
| 27        | SHUBHAM   | RAORANE   | 7021501037 | SHUBHAMRAORANE@GMAIL.COM            |
| 28        | MELITA    | COUTINHO  | 9167069369 | melitacoutinho99@student.sfit.ac.in |
| 29        | KALPAK    | GAONKAR   | 9820799716 | KALPAKGAONKAR19@GMAIL.COM           |
| 30        | KEVIN     | DSOUZA    | 8879408465 | DSOUZA.KEVIN952@GMAIL.COM           |
| 31        | JERIN     | VARGHESE  | 9768353089 | jerindgr8@gmail.com                 |
| 32        | JESDIN    | RAPHAEL   | 7738494714 | JESDINRAPHAEL@GMAIL.COM             |

## **B.** Images of the Session:



### C. Final Comment

The session was conducted by Mr. Gaurav Modi, Software developer from Merilent India Pvt Ltd. on Day 1 and Mr. Surendra Mishra, Sr. Analyst, Bank of America, Merrill Lynch on Day 2 along with the help of codex team from computer engineering students of SFIT under the guidance Mr. Rupesh Mishra (Assistant Professor) and Ms. Rutuja More (Lab Assistant) from the Computer Engineering Department.

Mr. Veerus D'mello Mr. Rupesh Mishra Dr Kavita S. Dr. Kevin N. (Codex- President ) (Coordinator) (HOD-COMP) (Dean Academics)

## St. Francis Institute of Technology Borivli Mumbai

## **Department of Computer Engineering**

### Workshop Report on JavaFX and MySQL

Event Date: 29th September, 2018 Time: 9:00 am to 5:00 pm

Venue: Room 111, SFIT No. of Registered Students: **56 (