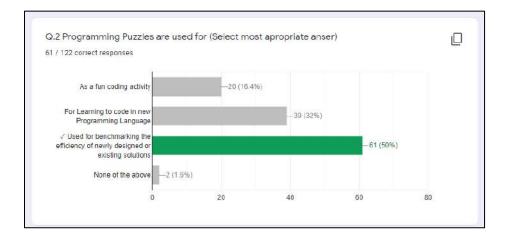

ARAN\_181009 PARTH MAGIYA\_181066 PARTH NARVEKAR\_191077 PRAJWAL PATIL\_191090 PRINCEWEL MANBHAT\_191065 RAJ JAISWAL\_191049 RASIK SAWANT\_191110 REXON PAMBUJYA\_191082 RIDDHI KOTHARI\_191126 ROHUN JEHNINDAR\_191001 **RON PINTO\_191095** RUSHI MORE\_191071 SACHIN SHINDE\_181107 SAKSHI NEMADE\_191079 SANIKA ACHARYA\_191013 SUMIT KUMAR\_191059 SURESH LAD TANISH PARMAR\_191086 TRIJJAL PRAJAPATI\_191097 TRISHALI RAO\_191099 VAISHNAVI PUTHRAN\_191098 VARUN PATKAR 191091 VEDANT PAWAR 191092 WILLIAM RATHOD\_191100 YASH MAHAJAN\_191061 YASH VASANI\_191123 WILLIAM RATHOD\_191100 YASH MAHAJAN\_191061 YASH VASANI 191123





#### **B.** Seminar Feedback:

#### **Student Feedback:**



#### **Resource Person Feedback:**

Not taken

### C. Results/Impact Analysis:

#### **Quiz Question paper:**























# **Quiz Result:**

| Marks              | Students score before the session |
|--------------------|-----------------------------------|
| above 80%          | 13%                               |
| between 60% to 79% | 49%                               |
| Below 60%          | 60%                               |

# **D.** Certificate: (if applicable otherwise remove this section)

Not issued

# **E.** Comment of HOD: (Not applicable for student chapters)

Ms. Mrinmoyee Mukherjee (Subject In-charge)

Dr Joanne Gomes (HOD-INFT)

(For reports related to student chapters write Academic Dean name)

### St. Francis Institute of Technology Borivali Mumbai Basic Science and Humanities

### <u>Report on PRAYAS 2020 – 2021</u>

Event Date: 19<sup>th</sup> June 2021 Time: 10:00 am to