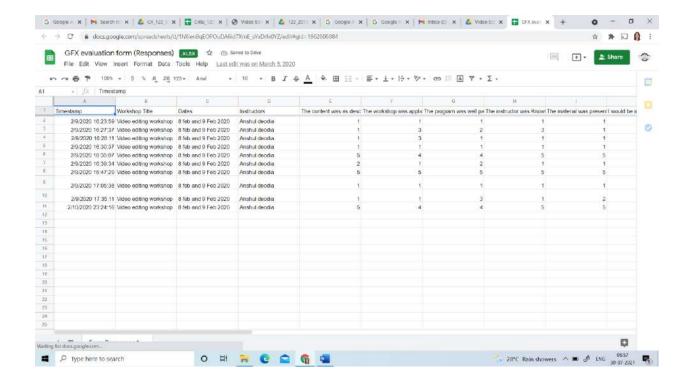

#### **FEEDBACK FORM:**

- The feedback form was evaluated on the following parameters:
- Overall Ratings
- Topic :
- Relevance of content
- Advantage to skill set
- Seminar Logistics:
- Speaker content assignments engagement
- Post Seminar Relevance :
- post seminar interest
- The summary of the Mean ratings(out of 5) are below :

| Topic :                  | 4.16 |
|--------------------------|------|
| Relevance of content     | 4.32 |
| Advantage to skill set   | 4.37 |
| Seminar Logistics:       |      |
| Speaker                  | 3.79 |
| Content                  | 4.1  |
| Assignments Done         | 3.7  |
| Engagement               | 3.84 |
| Post Seminar Relevance : |      |
| post seminar interest    | 4.31 |