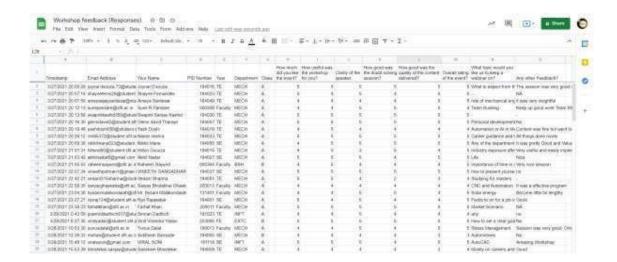

#### **FEEDBACK FORM:**

- The feedback form was evaluated on the following parameters:
- Overall Ratings
- Topic :
- Relevance of content
- Advantage to skill set
- Seminar Logistics:
- Speaker content assignments engagement
- Post Seminar Relevance :
- post seminar interest
- The summary of the Mean ratings(out of 5) are below :

| Topic :                  | 4.16 |
|--------------------------|------|
| Relevance of content     | 4.32 |
| Advantage to skill set   | 4.37 |
| Seminar Logistics:       |      |
| Speaker                  | 3.79 |
| Content                  | 4.1  |
| Assignments Done         | 3.7  |
| Engagement               | 3.84 |
| Post Seminar Relevance : |      |
| post seminar interest    | 4.31 |