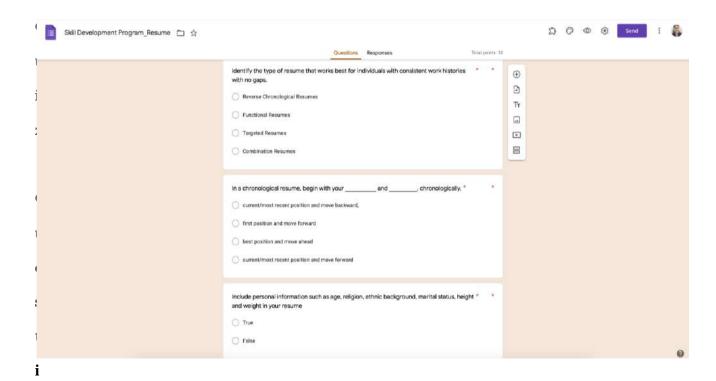

#### **FEEDBACK FORM:**

- The feedback form was evaluated on the following parameters:
- Overall Ratings
- Topic :
- Relevance of content
- Advantage to skill set
- Seminar Logistics:
- Speaker content assignments engagement
- Post Seminar Relevance :
- post seminar interest
- The summary of the Mean ratings(out of 5) are below :

| Topic :                  | 4.16 |
|--------------------------|------|
| Relevance of content     | 4.32 |
| Advantage to skill set   | 4.37 |
| Seminar Logistics:       |      |
| Speaker                  | 3.79 |
| Content                  | 4.1  |
| Assignments Done         | 3.7  |
| Engagement               | 3.84 |
| Post Seminar Relevance : |      |
| post seminar interest    | 4.31 |

# Question 1:

#### Please Rate the seminar Over all

Please rate the seminar over all 19 responses

# Question 2:

How relevant do you think the content was for you? 19 responses

# Question 3:

Did this seminar prove to be an added advantage to your skill set? 19 responses

#### **Question 4:**

How satisfied were you with the logistics?

#### Question 5:

Did this session increase your interest in learning more about the topics covered?

19 responses

#### Q. What would you like us to do next? Please tell us the topics you would love to learn!!!