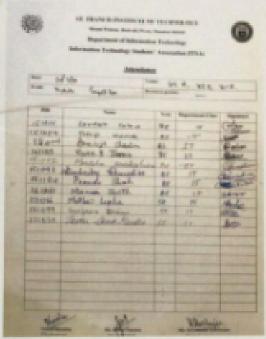

#### C. Google Meet Attendance of Students:

# **Google Meet Attendance: TEITA**

Attendance bot: dev(Pavan:p2pdops@gmail.com) on 2020-12-28 : 14:13: https://meet.google.com/jtj-hyij-atr?pli=1&a

Members present: 64

RAJESH GURAV

AAYUSH DOSHI\_191265

AMRITA MATHUR