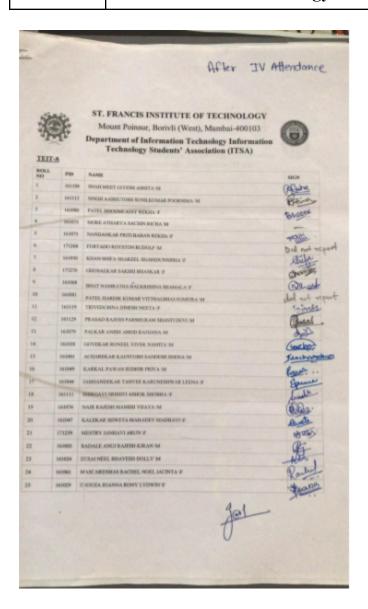

# **Google Meet Attendance: TEITA**

Attendance bot: dev(Pavan:p2pdops@gmail.com) on 2020-12-28 : 14:13: https://meet.google.com/jtj-hyij-atr?pli=1&a

Members present: 64

RAJESH GURAV

AAYUSH DOSHI\_191265

AMRITA MATHUR

ANVIKSHA DIXIT\_181028

ASHWINI DUBBEWAR\_181036

AYUSHI BALWANT\_181010

BERYL BONIFACE\_181002

BRUNO COLAS\_181014

CLIFF MACHADO\_181064

CLIVE DSOUZA\_181030

CYRUS FERREIRA\_181042

DION CHETTIAR\_181013

DYLAN COELHO\_191264

GISELLE COUTINHO\_181017

HARSHIT JADIYA 181052

IGNATIUS FRANCIS ALMEIDA\_171037

JAMES DSOUZA\_181031
JENSLEE DSOUZA\_181032
JILSON CORREIA\_181015
JINU KOSHY PANICKER\_191253

**JOANNE GOMES** 

JOSHUA DSOUZA\_181034
JOSTON FERNANDES\_181038
JOVITA D'LIMA\_181019
JOYLYN DSOUZA\_181035
KARISHMA BORKAR\_191254
KETAKI KELUSKAR\_191258
KRUNAL DOSHI\_181029
LEAFIA DIAS\_181027
LENI WILSON\_181122
LEON CORREIA\_181016
LISA FOSS\_181043
MAGNUS LOPES\_181063

MEET JOSHI\_181053
MERVIN KAJAR\_181055
MIHIR KANADE\_181056
MUKUNDA GUJJAR\_181047
NEIL FERNANDO\_181041
NELKIN ELDHO\_181006
PARAS JADHAV\_181051
PARTH MANIAR\_181067
PRESTON FERNANDES\_181039

PRESTON FERNANDES\_181039 PRINCITA FERNANDES 181040

**PURNIMA KUBDE** 

REHAN FARGOSE\_181037 RINSTON DSOUZA\_171091 ROXANN KADAM\_181054 ROYCE LOBO\_181061 RUBEN DABREO\_181022 SAMARTH GAONKAR\_181044 SAMUEL DMELLO\_191259 SEEDHITA CHAVAN\_181012

SELINA GER\_181045 SHRUMI DEDHIA\_181025 SHRUTI GUPTA\_181049 Siddhart SANDU\_171113 SIDDHESH DHOKE\_181026 SIMRAN DADHICH\_181023 SONAL HOLANKAR\_191251 TELCY MELINA GOMES\_181046

VEDANT ZALKE\_181124 VIREN PARMAR\_181075 YASH GUPTA\_181050 YASH KUDALKAR 181057