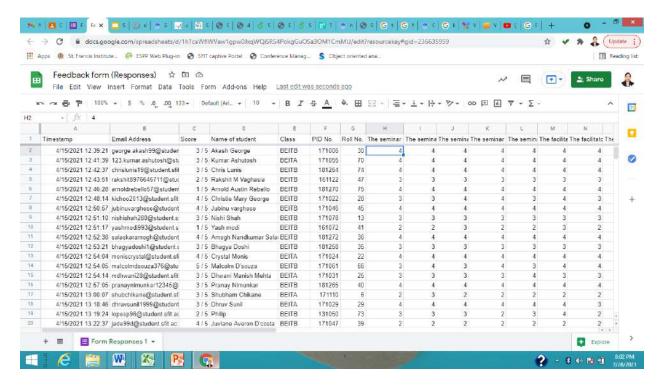

#### **FEEDBACK FORM:**

- The feedback form was evaluated on the following parameters:
- Overall Ratings
- Topic :
- Relevance of content
- Advantage to skill set
- Seminar Logistics:
- Speaker content assignments engagement
- Post Seminar Relevance :
- post seminar interest
- The summary of the Mean ratings(out of 5) are below :

| Topic :                  | 4.16 |
|--------------------------|------|
| Relevance of content     | 4.32 |
| Advantage to skill set   | 4.37 |
| Seminar Logistics:       |      |
| Speaker                  | 3.79 |
| Content                  | 4.1  |
| Assignments Done         | 3.7  |
| Engagement               | 3.84 |
| Post Seminar Relevance : |      |
| post seminar interest    | 4.31 |

#### Please Rate the seminar Over all

Please rate the seminar over all 19 responses