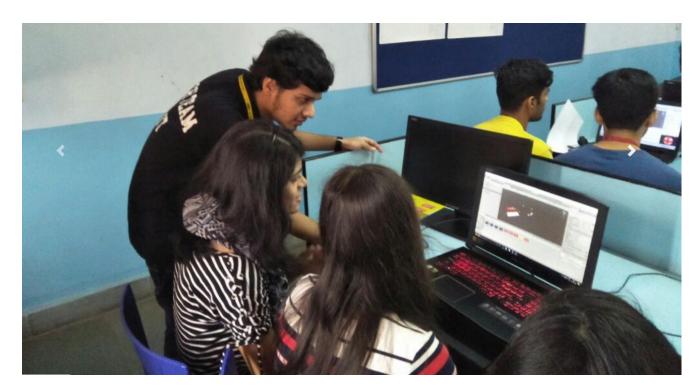

e of the workshop. Later, Mr. Anurag Mishra demonstrated another project where the students were given two sheets which when brought together would result in lightning and thunderstorm animations. Mr. Anurag Mishra explained the scripts behind these custom animations, thereby allowing the students to go ahead and do their own modifications to the project. All the

participants were provided with participation certificates and useful links for reference about the content taught in the two days of the workshop. The links which would definitely help the students to apply the concepts learned in the workshop in interesting ways. About the resource person: Mr. Anurag Mishra is one of the instructors at TechCryptors. He has conducted various workshops across India..

# Images of the Session:







# Attendance of Students:

| 1                           |                           | CSI-SF<br>Augmented Rea<br>Day 1 (1 <sup>st</sup> Octo | lity Workshop               | 34            |
|-----------------------------|---------------------------|--------------------------------------------------------|-----------------------------|---------------|
| Sr.No.                      | Name                      | Class                                                  | Email id                    | Signature     |
| 1.                          | Jerdin Raphael            | CMPNA                                                  | in Dinnarhad Q - 1          | J J           |
| 2.                          | Dominic Silveira          | FE/IT/AV                                               |