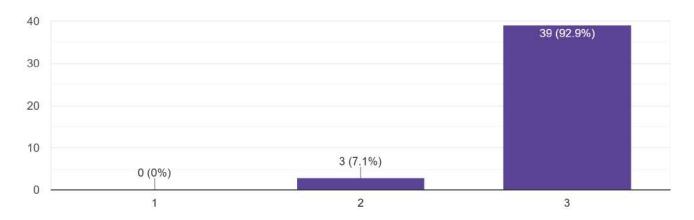

#### **FEEDBACK FORM:**

- The feedback form was evaluated on the following parameters:
- Overall Ratings
- Topic :
- Relevance of content
- Advantage to skill set
- Seminar Logistics:
- Speaker content assignments engagement
- Post Seminar Relevance :
- post seminar interest
- The summary of the Mean ratings(out of 5) are below :

| Topic :                  | 4.16 |
|--------------------------|------|
| Relevance of content     | 4.32 |
| Advantage to skill set   | 4.37 |
| Seminar Logistics:       |      |
| Speaker                  | 3.79 |
| Content                  | 4.1  |
| Assignments Done         | 3.7  |
| Engagement               | 3.84 |
| Post Seminar Relevance : |      |
| post seminar interest    | 4.31 |

#### Please Rate the seminar Over all

Please rate the seminar over all 19 responses