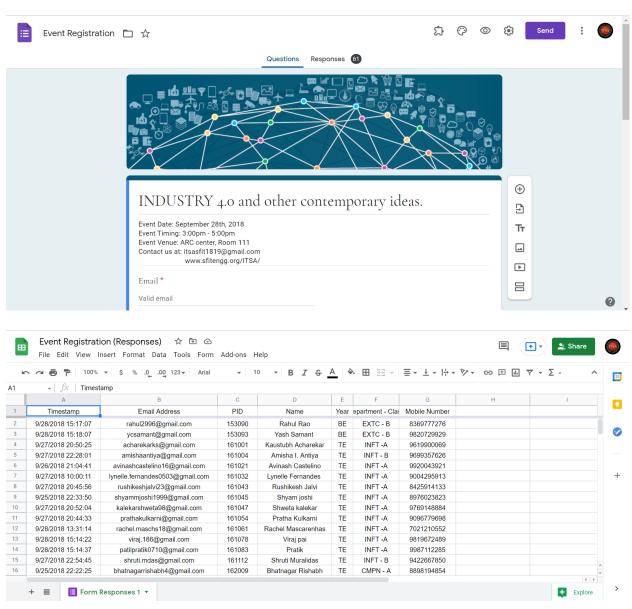

# **Report on "Intra-Department Debate Competition"**

Date: 4th and 5th March 2021 (2 DAYS)

Time: 4.00 pm onwards

Venue: Online (Google Meet) No of Participants : 24

Groups: 12 Teams of 2 (Total 24)

Rounds: 4 rounds per day