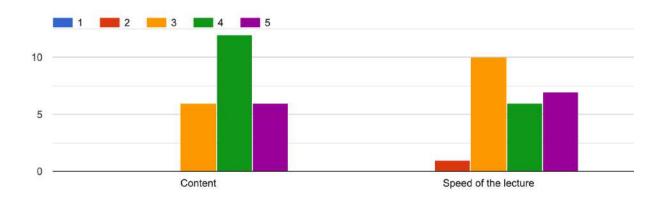

#### **FEEDBACK FORM:**

- The feedback form was evaluated on the following parameters:
- Overall Ratings
- Topic :
- Relevance of content
- Advantage to skill set
- Seminar Logistics:
- Speaker content assignments engagement
- Post Seminar Relevance :
- post seminar interest
- The summary of the Mean ratings(out of 5) are below :

| Topic :                  | 4.16 |
|--------------------------|------|
| Relevance of content     | 4.32 |
| Advantage to skill set   | 4.37 |
| Seminar Logistics:       |      |
| Speaker                  | 3.79 |
| Content                  | 4.1  |
| Assignments Done         | 3.7  |
| Engagement               | 3.84 |
| Post Seminar Relevance : |      |
| post seminar interest    | 4.31 |