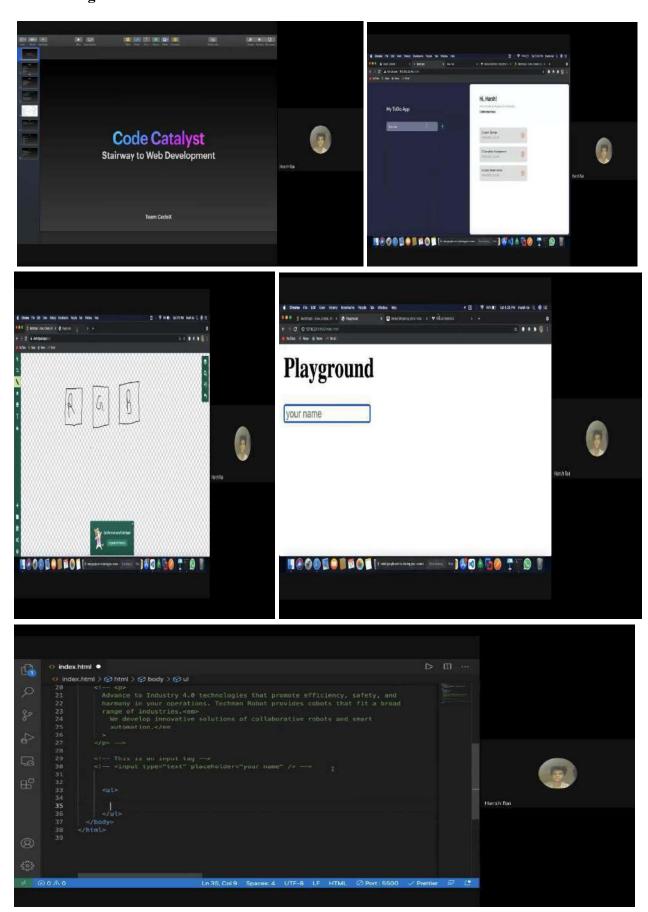

## A. Description:

- Stairway to Web Development was a series of sessions of Code Catalyst, a first of its kind initiative for the year 2020-2021 organized by the Code-X team for the students of our college and others in general. It aimed at helping beginners gain the basic knowledge required for Web Development. The workshop was conducted on Google Meet, the invite for the same was sent on their registered email ids and the WhatsApp group created for this event. The workshop was organized in such a manner that the speakers first provided insights to the topic then guided the participants to have hands-on experience by means of building a project. The CODE-X team was actively and promptly helping all the participants throughout the course.
- Day 01:
- We began the session with our CODEX team introducing the theme and the objective for the day. Participants were provided an insight as to what they can expect from today's event and as to how it would add to their skill set. We issued basic instructions to the audience and ensured them full support from the CODE-X team in case of any doubts.
- Our speaker for the series Mr. Harsh Rai began the session by introducing the base of the session: Web development to the audience. He provided a brief yet accurate insight on what web development is and how relevant it is in the industry. He moved forward to introduce the participants to the current technology landscape of web development. Periodically all the doubts and the queries were addressed by the speaker and the CODE-X team.

- Harsh then continued by introducing the fundamental concepts of HTML to the audience. This was done by means of insight, full theory and lucid yet accurate examples. Every detail was taken care to be brought forward in front of the audience. Audience's skills were honed and polished by means of an implementation session related to the topic.
- CSS was the next topic brought in front of the audience. The speaker began by introducing the topic. He then continued to address all the fundamental queries one could have related to the same. The resource person taught about various elements of CSS and gave knowledge about the use of each element in detail. All of the knowledge gained was practically being implemented. During the break the CODEX team conducted a fun brain teaser session to refresh and entertain the participants with simple yet tricky questions
- It was an excellent opportunity for the participants as they gained the experience of important skills of HTML and CSS also they increased their confidence in applying them

## • Day 02:

- Our speaker for the series Mr. Harsh Rai began the session by introducing the base of the session: JavaScript to the audience. He provided a brief yet accurate insight on what JavaScript is and how it is useful in the industry. He moved forward to introduce the participants to JavaScript and what it is all about. Periodically all the doubts and the queries were addressed by the speaker and the CODE-X team.
- Harsh then continued by introducing the fundamental concepts of JavaScript to the audience. This was done by means of insightful theory and lucid yet accurate examples. Next the concept of log statement was introduced, every detail was taken care to be brought forward in front of the audience. Audience's skills were honed and polished by means of an implementation session related to the topic.
- Dynamic variables (data types) was the next concept brought in front of the audience. The speaker began by introducing the topic. He then continued to address all the fundamental queries one could have related to the same. The resource person taught about various data types used in JavaScript and gave knowledge about the properties of the data type in detail. All of the knowledge gained was practically being implemented. During the break the CODEX team conducted a fun brain teaser session to refresh and entertain the participants with simple yet tricky questions
- Strings, arrays, objects, Date and time, non-blocking were the next topics introduced. This was done by means of insightful theory and lucid yet accurate examples. All of the knowledge gained was practically being implemented. We then moved on to Higher order functions and maps. He then continued to address all the basic questions one could have related to the topic. Event listeners and dom manipulation Reading inputs, Form were the last topics covered. Periodically all the doubts and the queries were addressed by the speaker and the CODE-X team.

## • Day 03:

- Mr. Harsh Rai began the session by introducing the base of the session: React to the audience.
   He provided a brief yet accurate insight on what React is and how it is useful in the industry.
   He moved forward to introduce the participants to React and what it is all about. Periodically all the doubts and the queries were addressed by the speaker and the CODE-X team.
- Harsh then continued by introducing the fundamental concepts of React to the audience. This was done by means of insightful theory and lucid yet accurate examples. He then moved forward to introduce the project for the session "login page" using React and we began designing the same. HTTP API concept was introduced to the audience as we progressed ahead. The speaker began by introducing the topic. He then continued to address all the fundamental queries one could have related to the same.
- Session authentication was the next topic introduced as we were continuing with our project.
   All of the knowledge gained was practically being implemented. Knowledge about using the