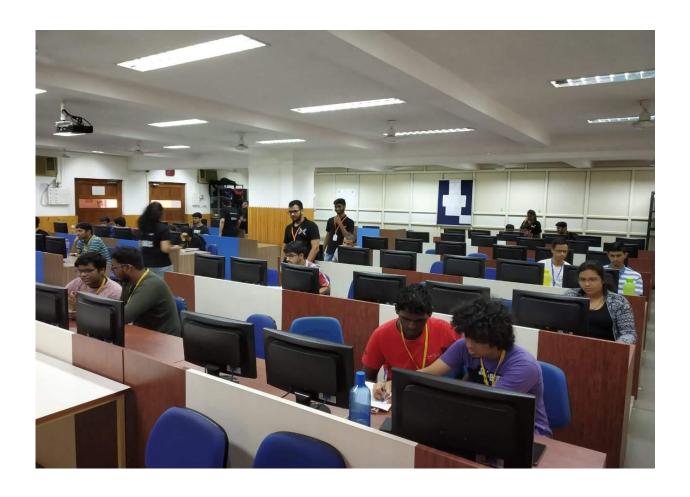

rogrammers with the intent of creating a community that shares a common love for coding.

In the event, participants were exposed to 8 problems from beginner to expert level. These problem statements were formed and uploaded by the Code-X team on the hackerrank platform. Since the event was conducted for 7 hrs refreshments were provided to the students. The event conducted in two sessions began at 10 a.m. where all the participants had assembled in Room 111. There was no particular order in which participants had to attempt the questions.

A total of 21 participants were attempting the competition. All the participants were enthusiastic towards the competition. The first prize was tied between two teams. Following the end of the hackathon at 5.00 p.m.

## **B.** Images of the Session







## C. Attendance

| PID           | Name                                                          | Gen<br>der | Contact<br>Number | Email Id                      | Class        |
|---------------|---------------------------------------------------------------|------------|-------------------|-------------------------------|--------------|
| <u>172066</u> | ACHARYA MANAS MANOJ<br>ASHWINI ACHARYA                        | М          | 9167345573        | MANASBASS.99@GM<br>AIL.COM    | SE COMP<br>A |
| <u>172021</u> | LOPES ASTON JIMMY<br>TERESITA                                 | М          | 8806331082        | ASTONLOPES1999@<br>GMAIL.COM  | SE COMP<br>A |
| <u>172017</u> | KHAN ARBAZ ANWAR TAHSIN                                       | М          | 7715876437        | AK.KHAN111.AK@GM<