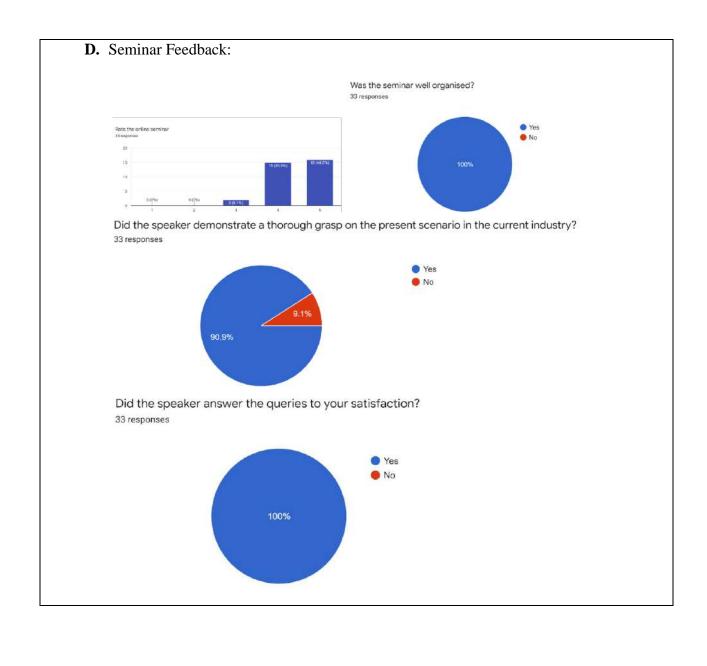

## Seminar Feedback:

## Student Feedback:

Link to the feedback sheet: The Career Toolkit with CSI SFIT - FeedBack (Responses)