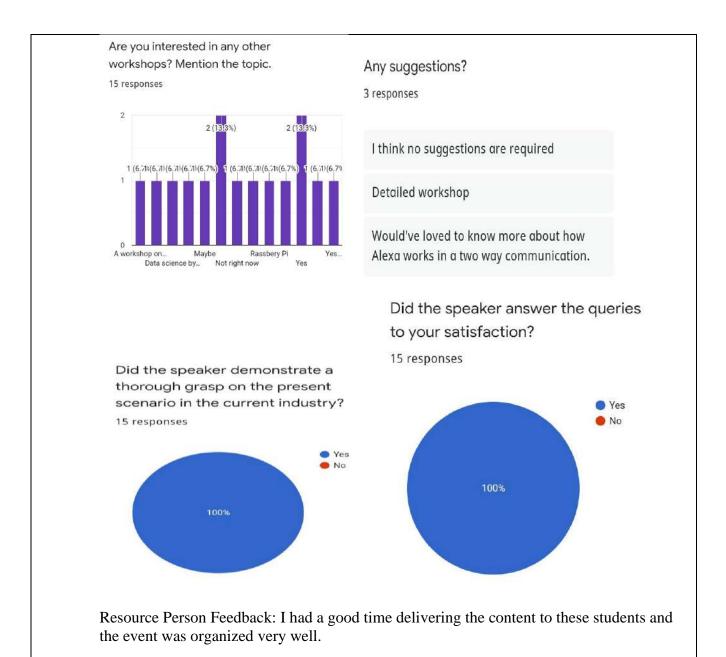

## Seminar Feedback:

## Student Feedback:

Link to the feedback sheet: The Career Toolkit with CSI SFIT - FeedBack (Responses)