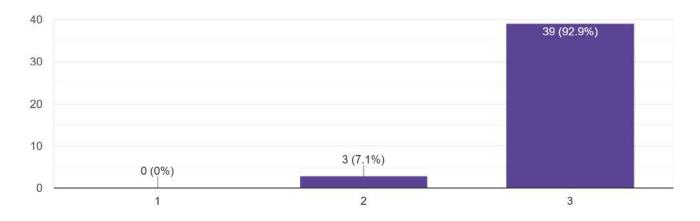

#### Please Rate the seminar Over all

Please rate the seminar over all 19 responses

# Question 2:

How relevant do you think the content was for you? 19 responses

# Question 3:

Did this seminar prove to be an added advantage to your skill set? 19 responses

#### Question 5:

Did this session increase your interest in learning more about the topics covered?

19 responses