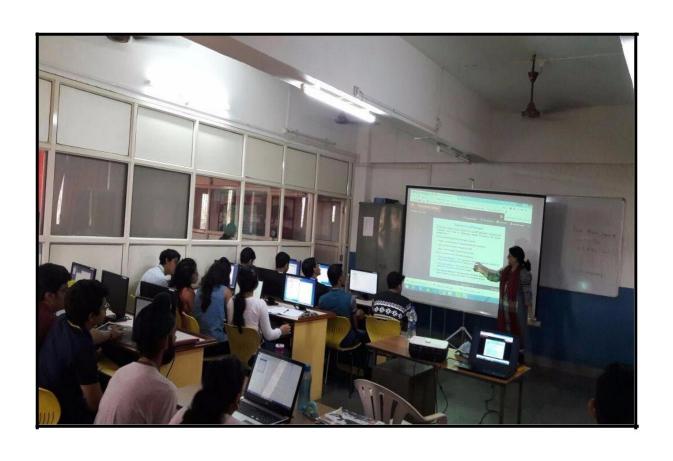

## **B.** Images of the Session:

- C. Seminar Feedback:
- Student Feedback:

Mr. Ansel Dsouza (CodeX President)

Mr. Rupesh Mishra (CodeX Coordinator)

Dr Kavita S. (HOD-COMP)

Dr. Kevin N. (Dean Academics)