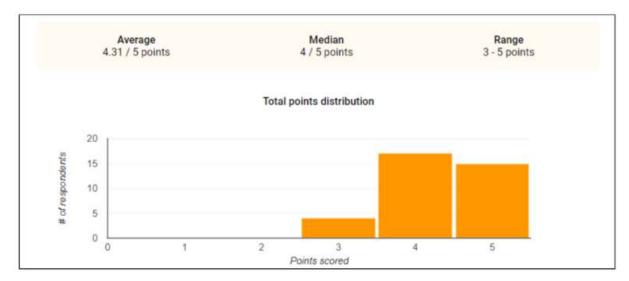

#### **FEEDBACK FORM:**

- The feedback form was evaluated on the following parameters:
- Overall Ratings
- Topic :
- Relevance of content
- Advantage to skill set
- Seminar Logistics:
- Speaker content assignments engagement
- Post Seminar Relevance :
- post seminar interest
- The summary of the Mean ratings(out of 5) are below :

| Topic :                  | 4.16 |
|--------------------------|------|
| Relevance of content     | 4.32 |
| Advantage to skill set   | 4.37 |
| Seminar Logistics:       |      |
| Speaker                  | 3.79 |
| Content                  | 4.1  |
| Assignments Done         | 3.7  |
| Engagement               | 3.84 |
| Post Seminar Relevance : |      |
| post seminar interest    | 4.31 |