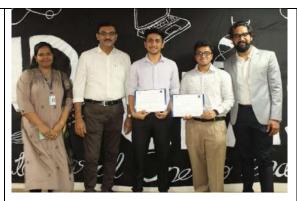

#### Following are the winners:

- 1. First place: Mr. Abhinav Sharma from IIT Kanpur scoring 672/900
- 2. Second place: Mr. Ujjwal Prahladka from D.J. Sanghvi college scoring 496/900
- 3. **Third place**: Mr. Parag Patil from SGGSIE&T Nanded scoring 480/900
- 4. The **topmost FE of SFIT** in the competition was Mr. Kunal Shekte

The top 3 participants were felicitated with cash prizes worth Rs 2000, Rs 1800, Rs 1500 respectively. The First place participant was also awarded a Google Home Mini and all the top 3 participants were awarded with Amazon SDE test series and T-shirts from Coding Ninjas. We felicitated the top FE student of our college with a cash prize of Rs 500. All the participants were awarded with vouchers worth up to Rs 1300.