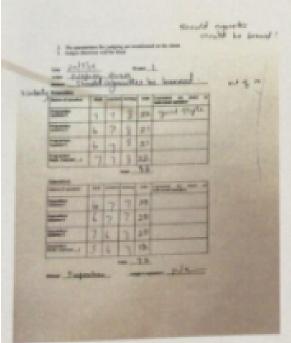

#### **FEEDBACK FORM:**

- The feedback form was evaluated on the following parameters:
- Overall Ratings
- Topic :
- Relevance of content
- Advantage to skill set
- Seminar Logistics:
- Speaker content assignments engagement
- Post Seminar Relevance :
- post seminar interest
- The summary of the Mean ratings(out of 5) are below :

| Topic :                  | 4.16 |
|--------------------------|------|
| Relevance of content     | 4.32 |
| Advantage to skill set   | 4.37 |
| Seminar Logistics:       |      |
| Speaker                  | 3.79 |
| Content                  | 4.1  |
| Assignments Done         | 3.7  |
| Engagement               | 3.84 |
| Post Seminar Relevance : |      |
| post seminar interest    | 4.31 |