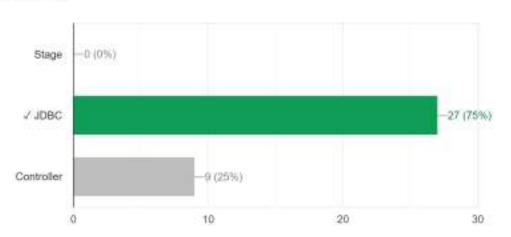

|
| 60 |                             |               |
| 61 |                             |               |
| 62 |                             |               |
| 63 |                             |               |
| 64 |                             |               |
| 65 |                             |               |
| 66 |                             |               |
| 67 |                             |               |

## D. Seminar Feedback:

## • Student Feedback:

# Quality of Course content

36 responses



•

# Any Improvements

10 responses



#### Any other topic suggestions

7 responses



Quiz Question paper:

# Which query is correct to add a value to database?

28 / 36 correct responses



# Which component allows us to connect to database?

27 / 36 correct responses



# The layouts created are saved with which extension?

36 / 36 correct responses







## • Quiz Result:



Mr. Sahil Nirkhe (CodeX President)

Mr. Rupesh Mishra (Coordinator)

Dr Kavita S. (HOD-COMP)

Dr. Kevin N. (Dean Academics)

# St. Francis Institute of Technology Borivli Mumbai

#### **Department of Electrical Engineering**

#### **Report on Internship at Adami Electricity**

Event Date: 16/12/2019-20/12/2019 Time: 10.00am onwards

Venue: Online (Google meet)

No. of Registered Students: 16

**Resource Person:** 

Mr. Nishikant

Mr. Sunil Bhujbal

Mr. Mahadev Kadam

Mr. Lakshminarayan

#### A. Description:

The training program was a great industrial exposure for students, and they can relate the curriculum in a better way. The faculties were very good and eager to solve the doub