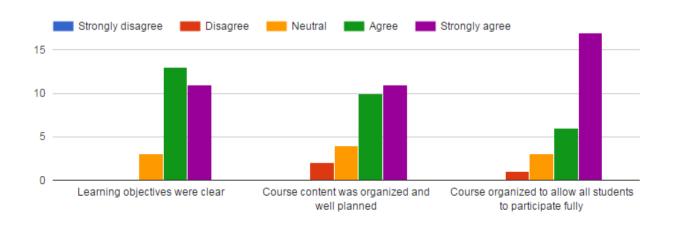

#### **FEEDBACK FORM:**

- The feedback form was evaluated on the following parameters:
- Overall Ratings
- Topic :
- Relevance of content
- Advantage to skill set
- Seminar Logistics:
- Speaker content assignments engagement
- Post Seminar Relevance :
- post seminar interest
- The summary of the Mean ratings(out of 5) are below :

| Topic :                  | 4.16 |
|--------------------------|------|
| Relevance of content     | 4.32 |
| Advantage to skill set   | 4.37 |
| Seminar Logistics:       |      |
| Speaker                  | 3.79 |
| Content                  | 4.1  |
| Assignments Done         | 3.7  |
| Engagement               | 3.84 |
| Post Seminar Relevance : |      |
| post seminar interest    | 4.31 |

#### Please Rate the seminar Over all

Please rate the seminar over all 19 responses

# Question 2:

How relevant do you think the content was for you? 19 responses

# Question 3:

Did this seminar prove to be an added advantage to your skill set? 19 responses

#### **Question 4:**

How satisfied were you with the logistics?

#### Question 5:

Did this session increase your interest in learning more about the topics covered?

19 responses