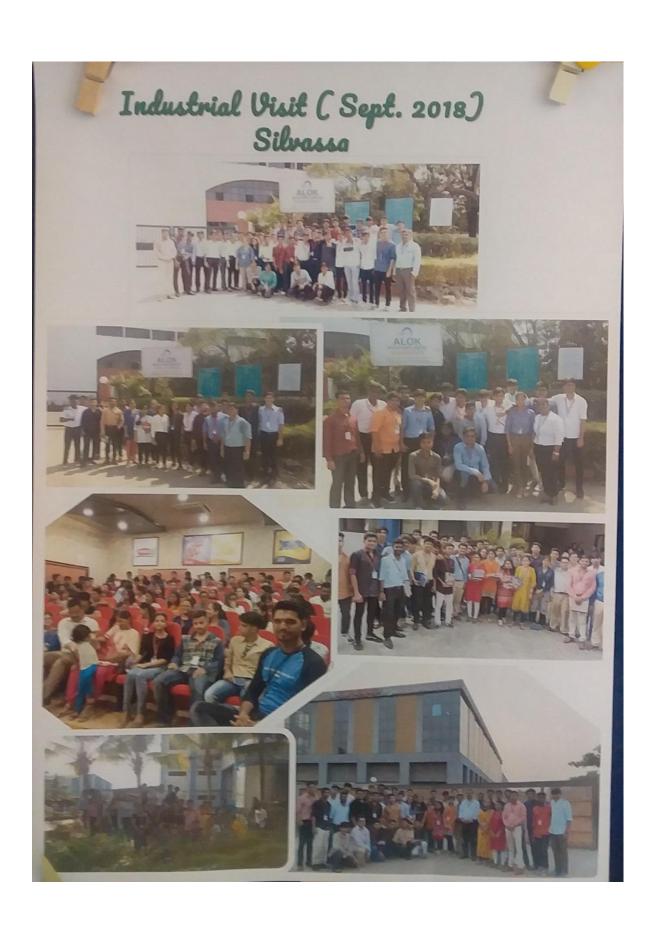

## ST. FRANCIS INSTITUTE OF TECHNOLOGY

## (ENGINEERING COLLEGE)

(Roman Catholic Christian Minority Educational Institute) (Approved by AICTE & Govt. of Maharashtra with permanent Affiliation to University of Mumbal)

P. B. No. 8456, Mt. Poinsur, S.V.P. Road, Borivli (West), Mumbai - 400 103.
Tel.: 28908585 / 28928585 Fax: 28954787 E-mail: sfedu@sfit.ac.in Website: www.sfit.ac.in