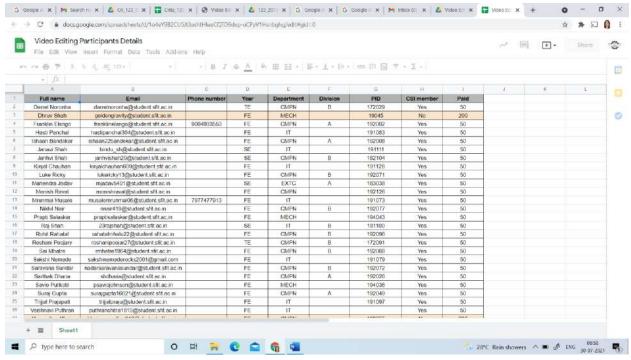

# Report on "Learning Sprint Webinar"

• Event Date: Week 1: 8th February 2021 - 14th February 2021

Week 2: 15th February 2021 - 21st February 2021

• Time: 02 hours (10:00 am -12:00 am)

• Venue: Online (Google meet)

• No. of Registered Students: 50

• Resource Person: Mr. Ansel Dsouza, Mr. Prassad Kamath