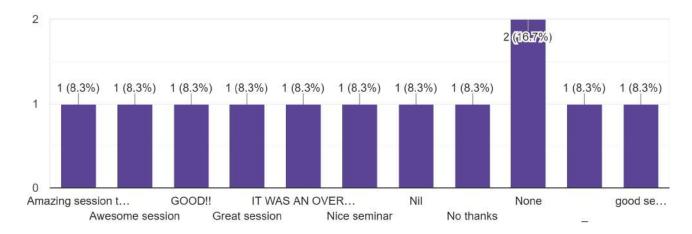

#### Q. What would you like us to do next? Please tell us the topics you would love to learn!!!

#### **Responses Received:**

- Web development and java frameworks
- Animation
- Competitive Programming
- Database management
- Data Science
- Web Development
- Web development
- Web development, PHP SQL, JavaFX or other java frameworks
- Web projects development
- Data science
- Cryptography