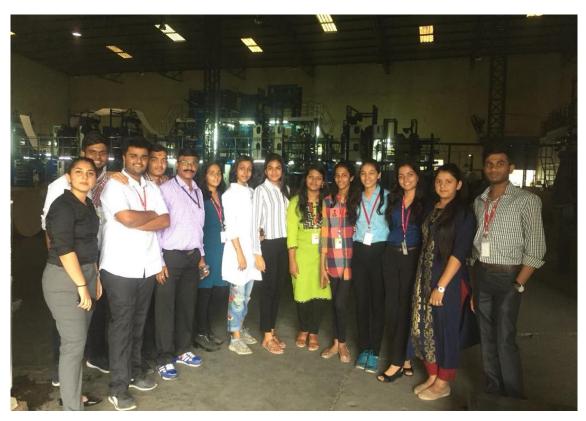

## ST. FRANCIS INSTITUTE OF TECHNOLOGY

## (ENGINEERING COLLEGE)

(Roman Catholic Christian Minority Educational Institute) (Approved by AICTE & Govt. of Maharashtra with permanent Affiliation to University of Mumbal)

P. B. No. 8456, Mt. Poinsur, S.V.P. Road, Borivli (West), Mumbai - 400 103.
Tel.: 28908585 / 28928585 Fax: 28954787 E-mail: sfedu@sfit.ac.in Website: www.sfit.ac.in