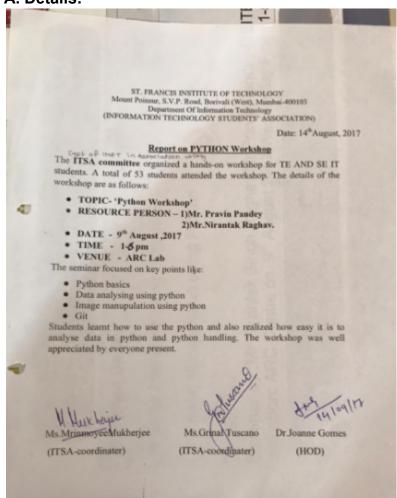

## ST. FRANCIS INSTITUTE OF TECHNOLOGY

## (ENGINEERING COLLEGE)

(Roman Catholic Christian Minority Educational Institute) (Approved by AICTE & Govt. of Maharashtra with permanent Affiliation to University of Mumbal)

P. B. No. 8456, Mt. Poinsur, S.V.P. Road, Borivli (West), Mumbai - 400 103.
Tel.: 28908585 / 28928585 Fax: 28954787 E-mail: sfedu@sfit.ac.in Website: www.sfit.ac.in

Ref:

Date: