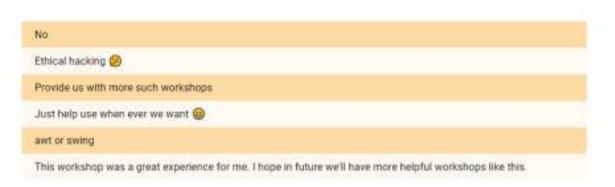

#### Q. What would you like us to do next? Please tell us the topics you would love to learn!!!

#### **Responses Received:**

- Web development and java frameworks
- Animation
- Competitive Programming
- Database management
- Data Science
- Web Development
- Web development
- Web development, PHP SQL, JavaFX or other java frameworks
- Web projects development
- Data science
- Cryptography

# Q. Skills you learnt during lockdown and you would like us to help you out with!!! Let us know!

The topics people are interested to learn about and have some knowledge of is:

- 1. JS(ongoing),
- 2. Al(ongoing),
- Python,
   Java,
- 5. Html 5,
- 6. git
- 7. Web development and java frameworks
- 8. Animation
- 9. Competitive Programming