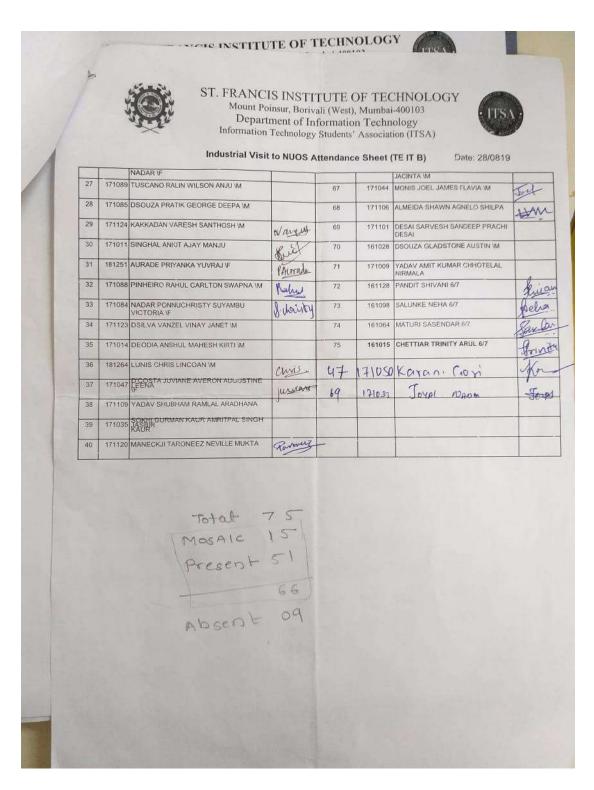

## **Google Meet Attendance: TEITA**

Attendance bot: dev(Pavan:p2pdops@gmail.com) on 2021-02-09 : 15:17: https://meet.google.com/uuc-jtgn-pwi?pli=1&authuser=0

Members present: 60

RAJESH GURAV AMRITA MATHUR

## **Google Meet Attendance: TEITB**

Attendance bot: dev(Pavan:p2pdops@gmail.com) on 2021-02-9 : 15:10: https://meet.google.com/ooz-anpe-wko?pli=1&authuser=0

Members present: 58

**RAJESH GURAV** ALMASFIZA SHAIKH 181102 AMRITA MATHUR ANKITA TRIPATHI 191260 ANSHIKA GUPTA 181048 ANUSHKA YADAV 181123 CLANE RUMAO 191256 DARSHAN LIMBANI 181059 DAVID RODRIGUES\_181094 DEEP VAKHARIA\_191266 **DOLWIN MENEZES 181070** FELICIA SEQUEIRA 181099 HRITHIK PATIL 181078 HRUTIK NAIK\_181024 JUDE SILVEIRA\_181108 KARAN SURVE 181113 KASHYAP TALATI 181114 **KEVIN RODRIGUES 181095** LEANDER PEREIRA 181084 MARTIN DEVASIA\_181004 MEDHA RAO KUMBLE 181089 MEET POPAT\_191257 NEER CHANCHAD 181011 NIHARIKA PATTABHI 181081