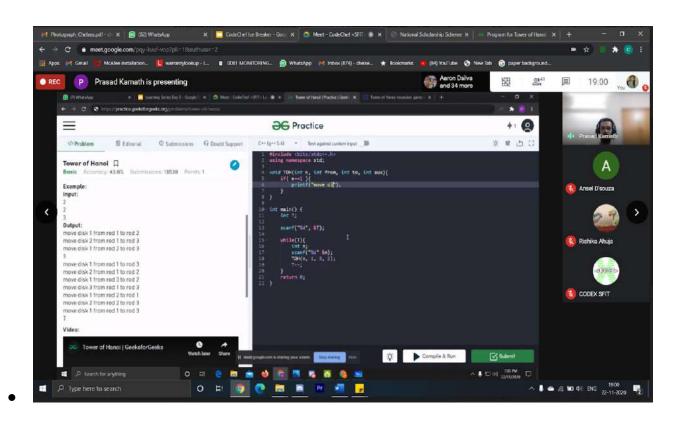

# Report on "Learning Sprint Webinar"

• Event Date: Week 1: 8th February 2021 - 14th February 2021

Week 2: 15th February 2021 - 21st February 2021

• Time: 02 hours (10:00 am -12:00 am)

• Venue: Online (Google meet)

• No. of Registered Students: 50

• Resource Person: Mr. Ansel Dsouza, Mr. Prassad Kamath

# A. Description:

- Learning Sprint was a 3-day webinar series for the year 2020-2021 organized by the CODECHEF SFIT CHAPTER team in association with CodeX for the students of our college The webinar was conducted from 20th November 2020 to 22nd November time being 05:30 pm to 07: 30 pm each day. The webinar was conducted on Google Meet. The webinar was structured in such a manner that the speakers first provided insights to the topic then guided the attendees to have hands-on experience and provided them guidance for the way ahead. The webinar was attended by 40 to 54 people
- **Initial Preparation:** The initial process involved releasing pr message for the event and forming a WhatsApp group initializing a WhatsApp group to add people interested in Competitive Coding. There was also sharing of resources done to get participants interested in the series.
- Day 1: The first day consisted of resource sharing. We had shared a beginner's guide on the group created to help people get started with Competitive Programming. The resources included links to various topics in programming. It covered concepts like User Input & Output, Loops and Conditional Statements, Data Types etc. We also included the advantages of different languages, useful IDEs, ways to improve your Competitive Programming Code and also things to keep in mind when attempting Competitive Programming. We made sure to involve important topics like Dimensional Arrays, Strings. Time Complexity and important Algorithms.
- Day 2: On the second day we held the Beginner Level. Wee introduced people to Competitive Programming by explaining its uses, importance and scope. We further went on to explain the structure of a problem which included the Problem Statement, Input Format, Output Format, Constraints etc. We then went on to have a practical session where we solved the question live with the attendees. We solved two problems from CodeChef. After solving these problems and discussing the approach and different solutions possible we ended the session. After the session we sent a sheet containing Practice problems. We asked the attendees to solve the problems using the concepts they had learnt during the session. We also shared the editorial links a day later to help the students to solve any queries that they had.