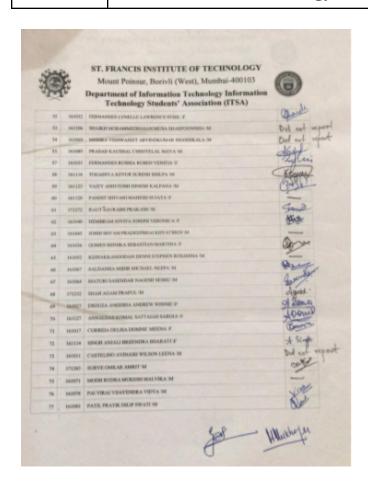

# **Google Meet Attendance: TEITB**

Attendance bot: dev(Pavan:p2pdops@gmail.com) on 2020-12-28 : 14:24: https://meet.google.com/xuc-avqc-fuv?pli=1&authuser=0

Members present: 64

**RAJESH GURAV** 

ABHISHEK SUNKALE\_181112

ALMASFIZA SHAIKH\_181102

ALSTEN

VAZ\_181119

ANKITA TRIPATHI\_191260

ANSHIKA GUPTA\_181048

ANUSHKA YADAV\_181123

CLANE RUMAO\_191256

DARSHAN LIMBANI\_181059

DAVID RODRIGUES\_181094

DEVESH SHARMA\_181104

DIMPLE RAWAT\_181093

FELICIA SEQUEIRA\_181099

GLADSTONE

DSOUZA\_161028

HARSH SINGH\_181109

HRITHIK PATIL\_181078

HRUTIK NAIK\_181024

JOANNE GOMES

JUDE SILVEIRA\_181108

KARAN SURVE\_181113

KEVIN RODRIGUES\_181095

LEANDER PEREIRA\_181084

LISSA RODRIGUES\_181096

**LOHIT POOJARY 181086** 

MARTIN DEVASIA\_181004

MEDHA RAO

KUMBLE\_181089

MEET POPAT\_191257

NEER CHANCHAD\_181011

NIHARIKA PATTABHI 181081

**NISHIT THAKKAR 181115** 

PRITESH PATNE\_181080

PRITHVI SHETTY\_181105

PRIYA

RATANGHAYRA\_181090

PURANJAY POTNIS\_181087

**PURNIMA KUBDE** 

RAHUL PEREIRA 181085

RAJ SHAH 181100

RELSON PINTO\_191261

REUBEN COUTINHO\_181018

RHEA SERA RODRIGUES 181097

RICKIE SEQUEIRA 161101

ROCHELLE D'LIMA 191262

ROHAN RAVAL\_181092

RUTUJA PATIL 181079

SAHIL SHAIKH 181103

SAKSHI SHETTY 181106

SHEFALI PEREIRA\_191252

SHELDON

MOONJELIL 181072

SHIKHA SHAH 181101

SHREYAS TULPULE\_181116

SHRIYA WADE 181121

SHUBHAM PAWAR\_181082

SMILY TUSCANO 181117

**SNEH** 

MODI\_181071

SNEHA MANNEKKAD\_171114

STANCY NADAR 181073

TANYA RODRIGUES\_181098

VARIAN RUMAO\_171125

**VRUNDALI** 

NAVADIYA 181074

YASHODEEP PAWAR\_181083

YASHRAJ RAI 181088

CALVIN MATHIAS\_181069

PAVAN RAVAL\_181091

**AMRITA MATHUR** 

Ms. Amrita Mathur, Ms. Purnima Kubde (Project Coordinator)

Dr Joanne Gomes (HOD-INFT)