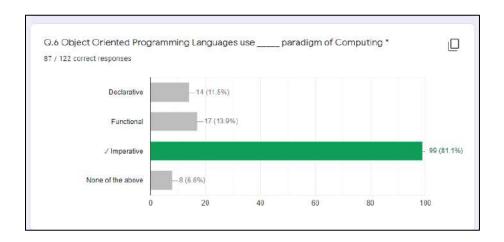

1009 PARTH MAGIYA\_181066 PARTH NARVEKAR\_191077 PRAJWAL PATIL\_191090 PRINCEWEL MANBHAT\_191065 RAJ JAISWAL\_191049 RASIK SAWANT\_191110 REXON PAMBUJYA\_191082 RIDDHI KOTHARI\_191126 ROHUN JEHNINDAR\_191001 **RON PINTO\_191095** RUSHI MORE\_191071 SACHIN SHINDE\_181107 SAKSHI NEMADE\_191079 SANIKA ACHARYA\_191013 SUMIT KUMAR\_191059 SURESH LAD TANISH PARMAR\_191086 TRIJJAL PRAJAPATI\_191097 TRISHALI RAO\_191099 VAISHNAVI PUTHRAN\_191098 VARUN PATKAR 191091 VEDANT PAWAR 191092 WILLIAM RATHOD\_191100 YASH MAHAJAN\_191061 YASH VASANI\_191123 WILLIAM RATHOD\_191100 YASH MAHAJAN\_191061 YASH VASANI 191123





#### **B.** Seminar Feedback:

#### **Student Feedback:**



#### **Resource Person Feedback:**

Not taken

### C. Results/Impact Analysis:

#### **Quiz Question paper:**























# **Quiz Result:**

| Marks              | Students score before the session |
|--------------------|-----------------------------------|
| above 80%          | 13%                               |
| between 60% to 79% | 49%                               |
| Below 60%          | 60%                               |

# **D.** Certificate: (if applicable otherwise remove this section)

Not issued

# **E.** Comment of HOD: (Not applicable for student chapters)

Ms. Mrinmoyee Mukherjee (Subject In-charge)

Dr Joanne Gomes (HOD-INFT)

(For reports related to student chapters write Academic Dean name)

### St. Francis Institute of Technology Borivali Mumbai Basic Science and Humanities

### <u>Report on PRAYAS 2020 – 2021</u>

Event Date: 19<sup>th</sup> June 2021 Time: 10:00 am to 1.00 pm