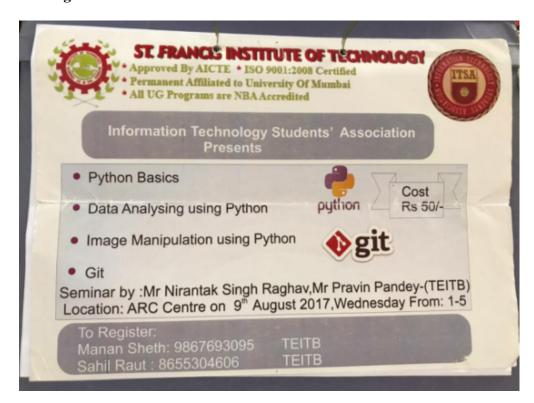

## ST. FRANCIS INSTITUTE OF TECHNOLOGY

## (ENGINEERING COLLEGE)

(Roman Catholic Christian Minority Educational Institute) (Approved by AICTE & Govt. of Maharashtra with permanent Affiliation to University of Mumbal)

P. B. No. 8456, Mt. Poinsur, S.V.P. Road, Borivli (West), Mumbai - 400 103.
Tel.: 28908585 / 28928585 Fax: 28954787 E-mail: sfedu@sfit.ac.in Website: www.sfit.ac.in

Ref:

Date: