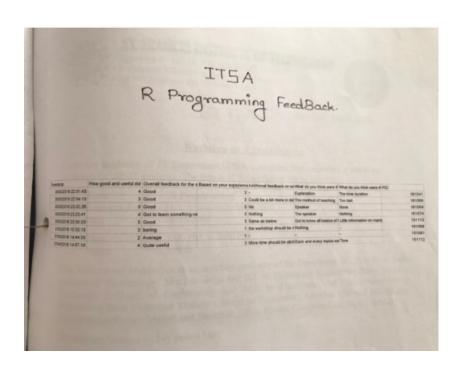

# Criteria 5.1.3 Capacity building and skills enhancement initiatives taken by the institution include the following

| Year      | Event       | Total Number of Events |
|-----------|-------------|------------------------|
|           | ICT         | 28                     |
| 2020-2021 | Language    | 2                      |
|           | Life Skills | 3                      |
|           | Soft Skills | 6                      |
| 2019-2020 | ICT         | 20                     |
|           | Language    | 1                      |
|           | Life Skills | 6                      |
|           | Soft Skills | 2                      |
| 2018-2019 | ICT _       | 13                     |
|           | Language    | 1                      |
|           | Life Skills | 5                      |
|           | Soft Skills |                        |
| 2017-2018 | ICT         | 12                     |
|           | Language    | 1                      |
|           | Life Skills | 2                      |
|           | Soft Skills | 1                      |
| 2016-2017 | ICT         | 7                      |
|           | Language    | 1                      |
|           | Life Skills | 2                      |
|           | Soft Skills |                        |