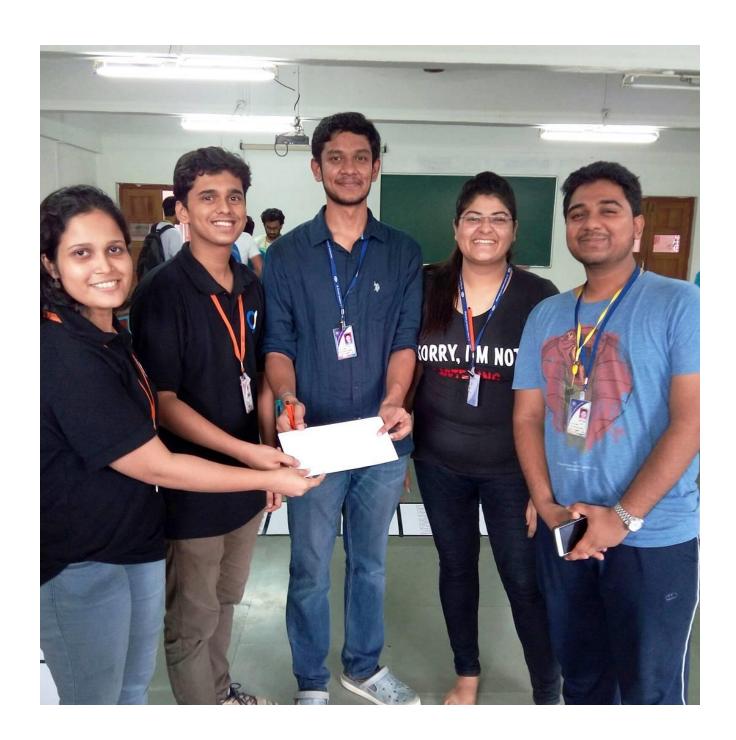

## **B.** Images of the Session:

- C. Seminar Feedback:
- Student Feedback:

Mr. Ansel Dsouza (CodeX President)

Mr. Rupesh Mishra (CodeX Coordinator)

Dr Kavita S. (HOD-COMP)

Dr. Kevin N. (Dean Academics)