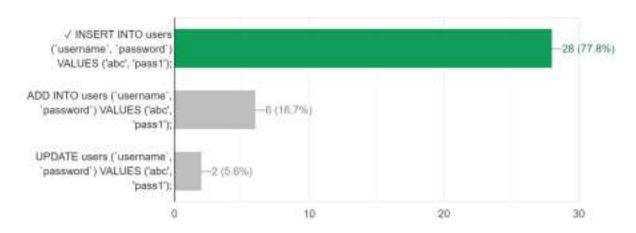

|               |
| 59 |                             |               |
| 60 |                             |               |
| 61 |                             |               |
| 62 |                             |               |
| 63 |                             |               |
| 64 |                             |               |
| 65 |                             |               |
| 66 |                             |               |
| 67 |                             |               |

## D. Seminar Feedback:

## • Student Feedback:

# Quality of Course content

36 responses



•

# Any Improvements

10 responses



#### Any other topic suggestions

7 responses



Quiz Question paper:

# Which query is correct to add a value to database?

28 / 36 correct responses



# Which component allows us to connect to database?

27 / 36 correct responses



# The layouts created are saved with which extension?

36 / 36 correct responses







## • Quiz Result:



Mr. Sahil Nirkhe (CodeX President)

Mr. Rupesh Mishra (Coordinator)

Dr Kavita S. (HOD-COMP)

Dr. Kevin N. (Dean Academics)

# St. Francis Institute of Technology Borivli Mumbai

#### **Department of Electrical Engineering**

#### **Report on Internship at Adami Electricity**

Event Date: 16/12/2019-20/12/2019 Time: 10.00am onwards

Venue: Online (Google meet)

No. of Registered Students: 16

**Resource Person:** 

Mr. Nishikant

Mr. Sunil Bhujbal

Mr. Mahadev Kadam

Mr. Lakshminarayan

#### A. Description:

The training program was a great industrial exposure for students, and they can relate the cu