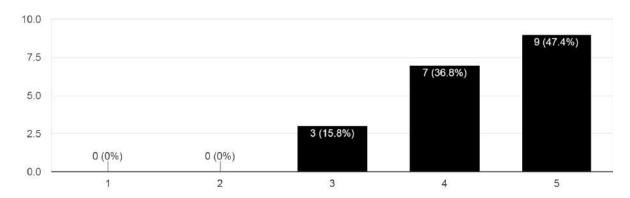

:
- Relevance of content
- Advantage to skill set
- Seminar Logistics:
- Speaker content assignments engagement
- Post Seminar Relevance :
- post seminar interest
- The summary of the Mean ratings(out of 5) are below :

| Topic :                  | 4.16 |
|--------------------------|------|
| Relevance of content     | 4.32 |
| Advantage to skill set   | 4.37 |
| Seminar Logistics:       |      |
| Speaker                  | 3.79 |
| Content                  | 4.1  |
| Assignments Done         | 3.7  |
| Engagement               | 3.84 |
| Post Seminar Relevance : |      |
| post seminar interest    | 4.31 |

# Question 1:

#### Please Rate the seminar Over all

Please rate the seminar over all 19 responses



# Question 2:

How relevant do you think the content was for you? 19 responses



# Question 3:

Did this seminar prove to be an added advantage to your skill set? 19 responses



#### **Question 4:**

How satisfied were you with the logistics?



#### Question 5:

Did this session increase your interest in learning more about the topics covered?

19 responses



#### Q. What would you like us to do next? Please tell us the topics you would love to learn!!!

#### **Responses Received:**

- Web development and java frameworks
- Animation
- Competitive Programming
- Database management
- Data Science
- Web Development
- Web development
- Web development, PHP SQL, JavaFX or other java frameworks
- Web projects development
- Data science
- Cryptography

#### Q. Feedback Received:

The attendees found the session relevant and helpful and were in appreciation of the content