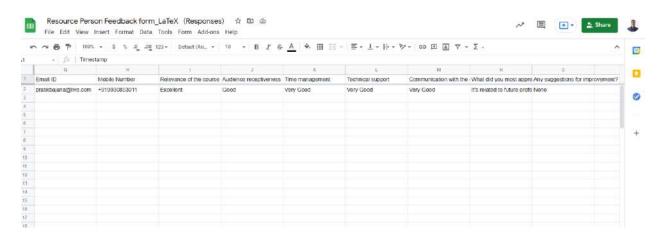

ikar\_195017 Sania Khatri\_195018 Vijay Kumar 185020 Palak Maniar 185023 Vishal Maurya\_195019

Anshika Mishra 195020 Kaustubh More 195021 Vrundar More\_195022 Kshitij Naik\_185027 Kabir Ohekar 195002 Rushikesh Pandit 185031 Raj Pathak 195267 Sumit Patil\_195023 Jayesh Patil\_195263 Shweta Pawar 195024 Chinmay Pawar\_195025 Pratik Rahate Sidhesh Rangar 195026 Krishna Reddy\_185037 Brian Rodrigues 185038 Satyen Sane\_185039 Vaastu Sansare\_195027 Jai Sawant 195028 Naman Shah\_185040 Saurav Sharma 195029 Darshit Shetty 185041 Dhruv Shetty\_195030 Pavan Singu 185044 Rahul Solanki\_195259 Samiksha Soor 185046 Omkar Thite 195032

Sachin

Vishwakarma 195034

Aditya Yadav\_195036

Bhakti Waghela\_195265

#### D. Seminar Feedback:

#### **Student Feedback:**



#### **Resource Person Feedback:**



# **E.** Results/ Impact Analysis:

Students have made their third semester mini project report in LaTeX.It has been observed that using this software students could make the formatting and all properly and easily.

# Contents

| 0.1 | Ackno                                                                    | wledgment                                             | 4  |  |  |
|-----|--------------------------------------------------------------------------|-------------------------------------------------------|----|--|--|
| 0.2 | Abstra                                                                   | stract                                                |    |  |  |
| 0.3 | .3 Introduction                                                          |