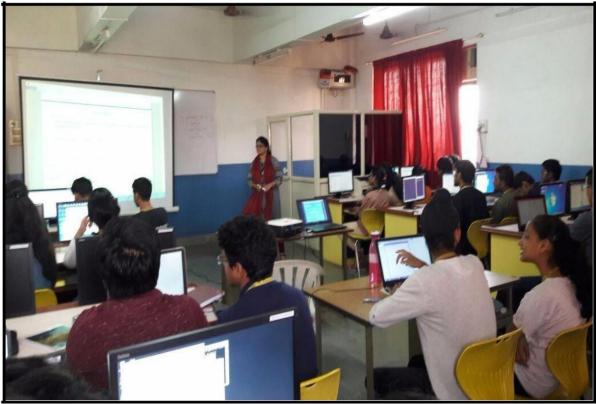

## **B.** Images of the Session:

- C. Seminar Feedback:
- Student Feedback:

Mr. Ansel Dsouza (CodeX President)

Mr. Rupesh Mishra (CodeX Coordinator)

Dr Kavita S. (HOD-COMP)

Dr. Kevin N. (Dean Academics)