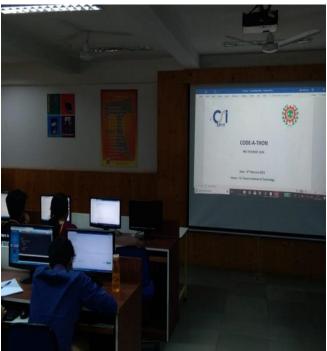

## Report on "BrewUp 2 CodeXpress"

• Event Date: Week 1: 8th February 2021 - 14th February 2021

Week 2: 15th February 2021 - 21st February 2021

• Time: 2 hours (10:00 am -12:00 am)

• Venue: Online (Google meet)

## • Objective of the Session:

- To provide the attendees with practice and prepare them for the upcoming event CodeXpress 4.0
- To provide the attendees insights into competitive programming and to make them comfortable with the competitive programming environment.
- To provide beginners and learners to competitive coding an insight in the competitive coding world
- To Share various resources to help participants get started with Competitive programming.
- To challenge and improve the fundamental programming concepts of the participants
- To educate the participants on various topics in programming and algorithms like Arrays, series and sequences, searching and sorting etc.
- To provide the attendees with practice and prepare them for the upcoming event CodeXpress 4 0
- To test the analytical skills of the participants with challenging problem statements of varying levels
- To enable the participants to benchmark their performance with respect to coding.
- To help students become better problem solvers which would go a long way in learning as well as in their career development.
- To develop students into proficient technical experts who would be ready for the new technical revolution in the years to come
- BrewUp 2 CodeXpress was a 2 week exciting series that was organized with the sole intention of preparing the participants of CodeXpress for CodeXpress 4.0. The entire session was divided into 2 weeks. At the beginning of each week we mailed the resources to the participants on their registered Email Ids and on the WhatsApp groups created for this purpose. At the end of the week participants were tested primarily on the concepts learnt throughout the week. Winners were declared after the end of the test on our Instagram handles. The platform used for the competition was CodeChef. There were a total of 12 participants for the session.