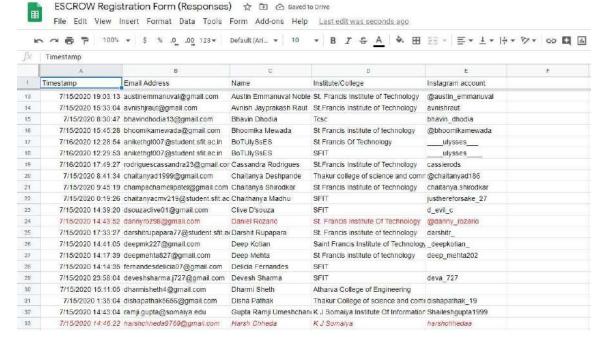

### C. Attendance of Participants:

| Sr. No | Name                   | Email                                 |
|--------|------------------------|---------------------------------------|
| 0      | ABHINAV SHARMA         | abhinav610sharma@gmail.com            |
| 1      | Ujjwal Prahladka       | ujjwalpb23@gmail.com                  |
| 2      | Shaleen Bansal         | bansal.shaleen@gmail.com              |
| 3      | Parag Patil            | paragptil1999@gmail.com               |
| 4      | Nishit Sharma          | nishitsharma0@gmail.com               |
| 5      | Tejas Ghone            | tejasghone73@gmail.com                |
| 6      | Umakant Biswal         | umakantbiswal53@gmail.com             |
| 7      | mujtaba jafri          | mujtaba1747@gmail.com                 |
| 8      | Gaurav Pandey          | gaurav.pandey1234546@gmail.com        |
| 9      | Vignesh Pillutla       | vigneshpillutla@gmail.com             |
| 10     | Naitik Jain            | naitikjain19@gmail.com                |
| 11     | Raj Sanghavi           | rajsanghavi9@gmail.com                |
| 12     | Yuvraj Rane            | raneuvraj11@gmail.com                 |
| 13     | Aviral Agarwal         | aviral2318@gmail.com                  |
| 14     | Gourav Moonka          | gauravmoonka999@gmail.com             |
| 15     | Tejas Karkera          | tejaskarkera1@gmail.com               |
| 16     | Shubham Yadav          | luckyshubham16@gmail.com              |
| 17     | Loukik Naik            | loukiknaik@gmail.com                  |
| 18     | Krunal                 | krunaldoshi2000@gmail.com             |
| 19     | Swastik Sharma         | swastiksharma88@gmail.com             |
| 20     | Amey Bhavsar           | iamamey24@gmail.com                   |
| 21     | Pranav Bhatane         | pranavbhatane33@gmail.com             |
| 22     | BHOOMIKA MEWADA 182068 | bhoomikamewada@student.sfit.ac.in     |
| 23     | abhinav rajhans        | abhinav.rajhans1@gmail.com            |
| 24     | Nani Bhogapurapu       | nani.bhogapurapu1106@gmail.com        |
| 25     | Shubham R Singh        | singhshubham87033@gmail.com           |
| 26     | SHUBHANKAR PANDA       | shubhankarpanda39@gmail.com           |
| 27     | Siddhartha Dutta       | siddhartha.dutta1@student.amity.edu   |
| 28     | Shadab Shaikh          | sbshaikh998@gmail.com                 |
| 29     | HRITHIK GUPTA          | hrithik.rs.gupta@gmail.com            |
| 30     | PRANAY CHOUDHARY       | pc2282001@gmail.com                   |
| 31     | Haneesh                | dabbiruhaneesh@gmail.com              |
| 32     | Rahul Bhatt            | rahulbhatt1899@gmail.com              |
| 33     | Mohit Varma            | varmamohit122@gmail.com               |
| 34     | Deepanker Mishra       | deepanker.mishra1@gmail.com           |
| 35     | PRERIT KUMAR JHA       | preritkrjha@gmail.com                 |
| 36     | Brendan Lucas          | brendanlucas01@gmail.com              |
| 37     | Ansh Dawda             | ansh.dawda@student.amity.edu          |
| 38     | Chintan Acharya        | chintan.acharya27@gmail.com           |
| 39     | Radhika Gupta          | guptaradhika78@gmail.com              |
| 40     | Alan Almeida           | alan241015@gmail.com                  |
| 41     | Apoorva Singhal        | apoorvasinghal481@gmail.com           |
| 42     | Jayesh Badwal          | badwaljayesh15@gmail.com              |
| 43     | MK SAMI                | mksami786@gmail.com                   |
| 44     | Bhargavi Molleti       | bhargavim0607@gmail.com               |
| 45     | Avnish Raut            | avnishjraut@gmail.com                 |
| 46     | Divyansh Gupta         | dg9647@srmist.edu.in                  |
| 47     | Jaimin Solanki         | jaiminsolanki027@gmail.com            |
| 48     | Gourav                 | gouravmoonka.firebolt@gmail.com       |
| TU     | Joourav                | gouravinoonka.iii Eboil@gillali.colli |