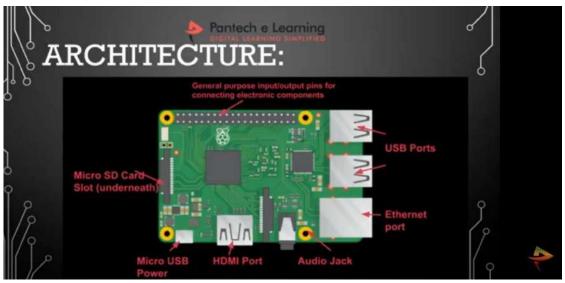

ocols emphasized were Simple Mail Transfer Protocol (SMTP) and Message Wiring Telemetry Transport (MQTT) . Finally the code execution was also demonstrated . The code was executed without any errors and the desired output was shown.

The session was concluded after recording participant's feedback. And the session ended on a high note.

Our highly skilled speaker – Ms. Hemasri Yallanki, is a senior engineer and embedded developer at Pantech solutions Pvt LTD. Our speaker has completed her B.Tech in Electrical and Electronics Engineering from Vasireddy Venkatadri Institute Of Technology. She is also skilled in programming languages like C, C++, Python, Embedded C and has a good knowledge of controllers like Arduino, Node MCU & Raspberry Pi, ARM, PIC.

## **B.** Images of the Session :













# **C.** Google Meet Attendance of Students:

# List of registered student participants-

| SR.NU | NAME                 |  |  |
|-------|----------------------|--|--|
| 1.    | Mahek Desai          |  |  |
| 2.    | Divya Ghorui         |  |  |
| 3.    | Sarvesh K            |  |  |
| 4.    | Smith Barbose        |  |  |
| 5.    | Saahhiel Saawaant    |  |  |
| 6.    | Gagana Rao           |  |  |
| 7.    | Muthulaxmi Nadar     |  |  |
| 8.    | Moksha Mehta         |  |  |
| 9.    | Neha Bhujbal         |  |  |
| 10.   | Vedant Pawar         |  |  |
| 11.   | Matish Bangera       |  |  |
| 12.   | Shreya kini          |  |  |
| 13.   | Sheldon Kotian       |  |  |
| 14.   | Lizan D'Souza        |  |  |
| 15.   | Rahul kadam          |  |  |
| 16.   | Annu Yadav           |  |  |