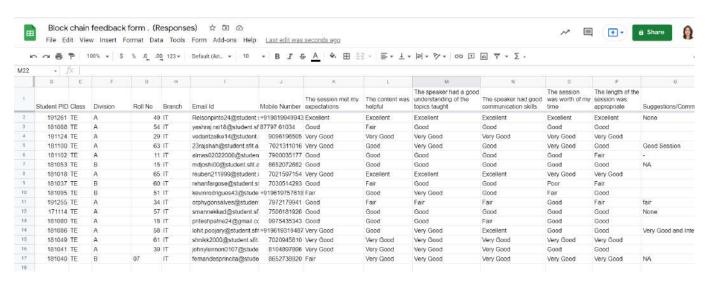

## Seminar Feedback:

## Student Feedback:

Link to the feedback sheet: The Career Toolkit with CSI SFIT - FeedBack (Responses)