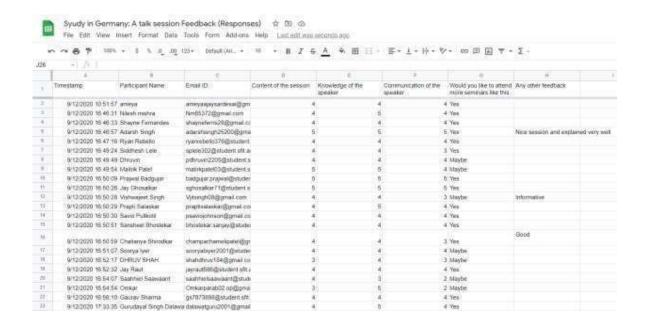

The session was a big success, as all the participants had shown keen interest in knowing more about education in Germany and asked many questions related to the topic. The Resource Persons delivered an excellent session giving insights in the application process using their own experience. The response and feedback from the participants, about the session was magnificent and as per the feedbacks, they would want to attend more sessions like this in future.