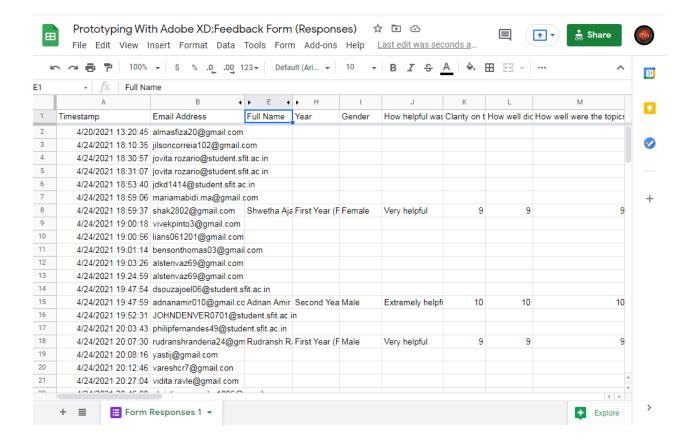

#### **FEEDBACK FORM:**

- The feedback form was evaluated on the following parameters:
- Overall Ratings
- Topic :
- Relevance of content
- Advantage to skill set
- Seminar Logistics:
- Speaker content assignments engagement
- Post Seminar Relevance :
- post seminar interest
- The summary of the Mean ratings(out of 5) are below :

| Topic :                  | 4.16 |
|--------------------------|------|
| Relevance of content     | 4.32 |
| Advantage to skill set   | 4.37 |
| Seminar Logistics:       |      |
| Speaker                  | 3.79 |
| Content                  | 4.1  |
| Assignments Done         | 3.7  |
| Engagement               | 3.84 |
| Post Seminar Relevance : |      |
| post seminar interest    | 4.31 |