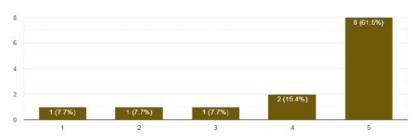

#### **FEEDBACK FORM:**

- The feedback form was evaluated on the following parameters:
- Overall Ratings
- Topic :
- Relevance of content
- Advantage to skill set
- Seminar Logistics:
- Speaker content assignments engagement
- Post Seminar Relevance :
- post seminar interest
- The summary of the Mean ratings(out of 5) are below :

| Topic :                  | 4.16 |
|--------------------------|------|
| Relevance of content     | 4.32 |
| Advantage to skill set   | 4.37 |
| Seminar Logistics:       |      |
| Speaker                  | 3.79 |
| Content                  | 4.1  |
| Assignments Done         | 3.7  |
| Engagement               | 3.84 |
| Post Seminar Relevance : |      |
| post seminar interest    | 4.31 |

#### **Question 4:**

How satisfied were you with the logistics?