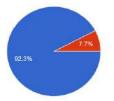

# Question 3:

Did this seminar prove to be an added advantage to your skill set? 19 responses