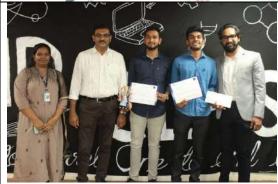

#### Following are the winners:

- 1. First place: Mr. Abhinav Sharma from IIT Kanpur scoring 672/900
- 2. Second place: Mr. Ujjwal Prahladka from D.J. Sanghvi college scoring 496/900
- 3. **Third place**: Mr. Parag Patil from SGGSIE&T Nanded scoring 480/900
- 4. The **topmost FE of SFIT** in the competition was Mr. Kunal Shekte

The top 3 participants were felicitated with cash prizes worth Rs 2000, Rs 1800, Rs 1500 respectively. The First place participant was also awarded a Google Home Mini and all the top 3 participants were awarded with Amazon SDE test series and T-shirts from Coding Ninjas. We felicitated the top FE student of our college with a cash prize of Rs 500. All the participants were awarded with vouchers worth up to Rs 1300.