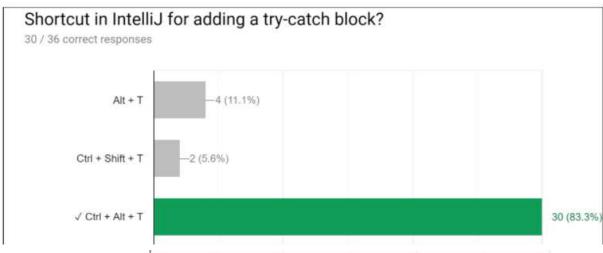

|               |
| 62 |                             |               |
| 63 |                             |               |
| 64 |                             |               |
| 65 |                             |               |
| 66 |                             |               |
| 67 |                             |               |

## D. Seminar Feedback:

## • Student Feedback:

# Quality of Course content

36 responses



•

# Any Improvements

10 responses



#### Any other topic suggestions

7 responses



Quiz Question paper:

# Which query is correct to add a value to database?

28 / 36 correct responses



# Which component allows us to connect to database?

27 / 36 correct responses



# The layouts created are saved with which extension?

36 / 36 correct responses







## • Quiz Result:



Mr. Sahil Nirkhe (CodeX President)

Mr. Rupesh Mishra (Coordinator)

Dr Kavita S. (HOD-COMP)

Dr. Kevin N. (Dean Academics)

# St. Francis Institute of Technology Borivli Mumbai

#### **Department of Electrical Engineering**

#### **Report on Internship at Adami Electricity**

Event Date: 16/12/2019-20/12/2019 Time: 10.00am onwards

Venue: Online (Google meet)

No. of Registered Students: 16

**Resource Person:** 

Mr. Nishikant

Mr. Sunil Bhujbal

Mr. Mahadev Kadam

Mr. Lakshminarayan

#### A. Description:

The training program was a great industrial exposure for students, and they can relate the curriculum in a better way. The faculties were very good and eager to solve the doubts and make the students understand the concepts thoroughly.

#### Overview of interns