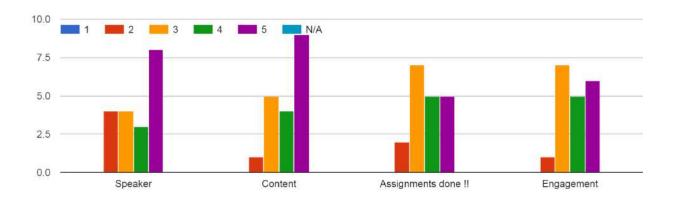

#### **FEEDBACK FORM:**

- The feedback form was evaluated on the following parameters:
- Overall Ratings
- Topic :
- Relevance of content
- Advantage to skill set
- Seminar Logistics:
- Speaker content assignments engagement
- Post Seminar Relevance :
- post seminar interest
- The summary of the Mean ratings(out of 5) are below :

| Topic :                  | 4.16 |
|--------------------------|------|
| Relevance of content     | 4.32 |
| Advantage to skill set   | 4.37 |
| Seminar Logistics:       |      |
| Speaker                  | 3.79 |
| Content                  | 4.1  |
| Assignments Done         | 3.7  |
| Engagement               | 3.84 |
| Post Seminar Relevance : |      |
| post seminar interest    | 4.31 |