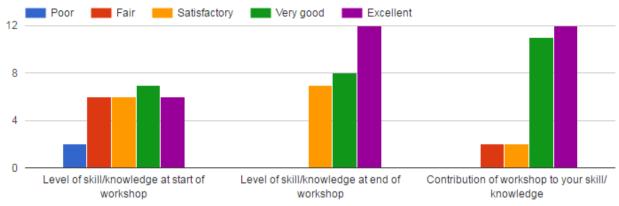

#### **FEEDBACK FORM:**

- The feedback form was evaluated on the following parameters:
- Overall Ratings
- Topic :
- Relevance of content
- Advantage to skill set
- Seminar Logistics:
- Speaker content assignments engagement
- Post Seminar Relevance :
- post seminar interest
- The summary of the Mean ratings(out of 5) are below :

| Topic :                  | 4.16 |
|--------------------------|------|
| Relevance of content     | 4.32 |
| Advantage to skill set   | 4.37 |
| Seminar Logistics:       |      |
| Speaker                  | 3.79 |
| Content                  | 4.1  |
| Assignments Done         | 3.7  |
| Engagement               | 3.84 |
| Post Seminar Relevance : |      |
| post seminar interest    | 4.31 |