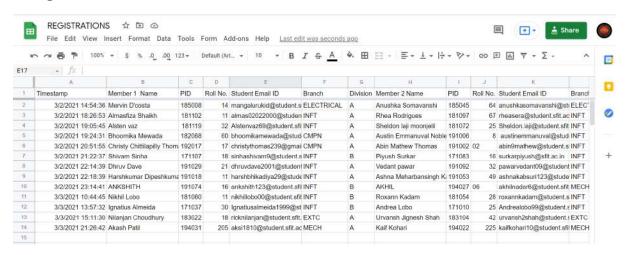

eed to restore internet neutrality.

- 12. Technology will be man's downfall.
- 13. Vaccination should be mandatory for COVID19.
- 14. Should potential employers consider an applicant's social media during a job application?
- 15. Are electric cars actually better for the environment?

# The topics for Day 2 were as follows:

- 1. The academic merit of one is influenced by their gender.
- 2. The Theory of Evolution is not true.
- 3. Should driverless vehicles be allowed on the same road as manual drivers?
- 4. Should more governments incentivize their citizens to use renewable energy resources in their homes like solar, wind, etc.?
- 5.Kids' mental disorders are caused only by wrong role models in the family
- 6. Can we have free education around the world?









#### C. Registration:



# **D. Scheduling:**



#### E. Debate Feedback:

#### **Student Feedback:**



# Judges Feedback:



### F. Certificate:



INFORMATION TECHNOLOGY STUDENTS' ASSOCIATION

# Certificate of Excellence

4th and 5th March, 2021

Awarded to Mr./Ms. \_\_\_\_\_\_ for winning prize in Inter-Department Debate competition conducted by Information Technology Students' Association.

Mrs. Shree Jaswal (ITSA Co-ordinator)

| Page | Mry Grinal Tusca@  | ₹ + |
|------|--------------------|-----|
|      | (ITSA Co-ordinator | j   |

Dr. Joanne Gomes (HOD-INFT)

| Mrs. Shree Jaswal   | Mrs. GrinalTuscano  | Dr. Joanne Gomes |
|---------------------|---------------------|------------------|
| (ITSA Co-ordinator) | (ITSA Co-ordinator) | (HOD-INFT)       |

# St. Francis Institute of Technology Borivali, Mum