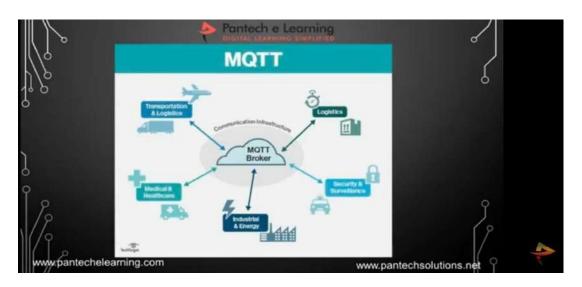

s emphasized were Simple Mail Transfer Protocol (SMTP) and Message Wiring Telemetry Transport (MQTT) . Finally the code execution was also demonstrated . The code was executed without any errors and the desired output was shown.

The session was concluded after recording participant's feedback. And the session ended on a high note.

Our highly skilled speaker – Ms. Hemasri Yallanki, is a senior engineer and embedded developer at Pantech solutions Pvt LTD. Our speaker has completed her B.Tech in Electrical and Electronics Engineering from Vasireddy Venkatadri Institute Of Technology. She is also skilled in programming languages like C, C++, Python, Embedded C and has a good knowledge of controllers like Arduino, Node MCU & Raspberry Pi, ARM, PIC.

## **B.** Images of the Session :













# **C.** Google Meet Attendance of Students:

# List of registered student participants-

| SR.NU | NAME                 |  |  |
|-------|----------------------|--|--|
| 1.    | Mahek Desai          |  |  |
| 2.    | Divya Ghorui         |  |  |
| 3.    | Sarvesh K            |  |  |
| 4.    | Smith Barbose        |  |  |
| 5.    | Saahhiel Saawaant    |  |  |
| 6.    | Gagana Rao           |  |  |
| 7.    | Muthulaxmi Nadar     |  |  |
| 8.    | Moksha Mehta         |  |  |
| 9.    | Neha Bhujbal         |  |  |
| 10.   | Vedant Pawar         |  |  |
| 11.   | Matish Bangera       |  |  |
| 12.   | Shreya kini          |  |  |
| 13.   | Sheldon Kotian       |  |  |
| 14.   | Lizan D'Souza        |  |  |
| 15.   | Rahul kadam          |  |  |
| 16.   | Annu Yadav           |  |  |
| 17