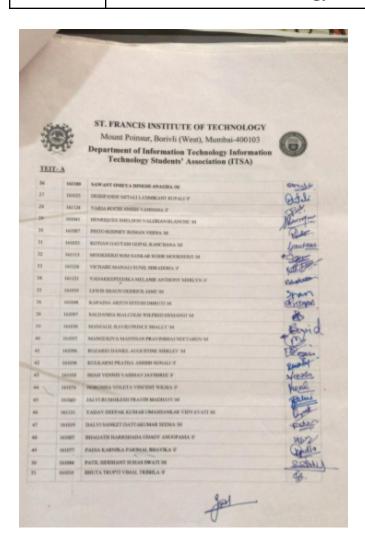

# **Google Meet Attendance: TEITA**

Attendance bot: dev(Pavan:p2pdops@gmail.com) on 2020-12-28 : 14:13: https://meet.google.com/jtj-hyij-atr?pli=1&a

Members present: 64

RAJESH GURAV

AAYUSH DOSHI\_191265

AMRITA MATHUR

ANVIKSHA DIXIT\_181028

ASHWINI DUBBEWAR\_181036

AYUSHI BALWANT\_181010

BERYL BONIFACE\_181002

BRUNO COLAS\_181014

CLIFF MACHADO\_181064

CLIVE DSOUZA\_181030

CYRUS FERREIRA\_181042

DION CHETTIAR\_181013

DYLAN COELHO\_191264

GISELLE COUTINHO\_181017

HARSHIT JADIYA 181052

IGNATIUS FRANCIS ALMEIDA\_171037

JAMES DSOUZA\_181031
JENSLEE DSOUZA\_181032
JILSON CORREIA\_181015
JINU KOSHY PANICKER\_191253

**JOANNE GOMES** 

JOSHUA DSOUZA\_181034
JOSTON FERNANDES\_181038
JOVITA D'LIMA\_181019
JOYLYN DSOUZA\_181035
KARISHMA BORKAR\_191254
KETAKI KELUSKAR\_191258
KRUNAL DOSHI\_181029
LEAFIA DIAS\_181027
LENI WILSON\_181122
LEON CORREIA\_181016
LISA FOSS\_181043
MAGNUS LOPES\_181063

MEET JOSHI\_181053
MERVIN KAJAR\_181055
MIHIR KANADE\_181056
MUKUNDA GUJJAR\_181047
NEIL FERNANDO\_181041
NELKIN ELDHO\_181006
PARAS JADHAV\_181051
PARTH MANIAR\_181067
PRESTON FERNANDES\_181039

PRESTON FERNANDES\_181039 PRINCITA FERNANDES 181040

**PURNIMA KUBDE** 

REHAN FARGOSE\_181037 RINSTON DSOUZA\_171091 ROXANN KADAM\_181054 ROYCE LOBO\_181061 RUBEN DABREO\_181022 SAMARTH GAONKAR\_181044 SAMUEL DMELLO\_191259 SEEDHITA CHAVAN\_181012

SELINA GER\_181045 SHRUMI DEDHIA\_181025 SHRUTI GUPTA\_181049 Siddhart SANDU\_171113 SIDDHESH DHOKE\_181026 SIMRAN DADHICH\_181023 SONAL HOLANKAR\_191251 TELCY MELINA GOMES\_181046

VEDANT ZALKE\_181124 VIREN PARMAR\_181075 YASH GUPTA\_181050 YASH KUDALKAR 181057