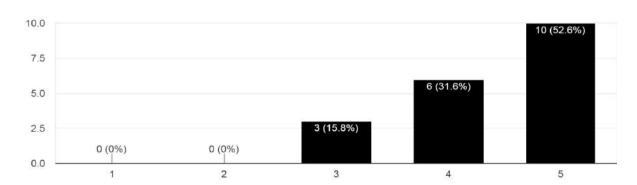

#### **FEEDBACK FORM:**

- The feedback form was evaluated on the following parameters:
- Overall Ratings
- Topic :
- Relevance of content
- Advantage to skill set
- Seminar Logistics:
- Speaker content assignments engagement
- Post Seminar Relevance :
- post seminar interest
- The summary of the Mean ratings(out of 5) are below :

| Topic :                  | 4.16 |
|--------------------------|------|
| Relevance of content     | 4.32 |
| Advantage to skill set   | 4.37 |
| Seminar Logistics:       |      |
| Speaker                  | 3.79 |
| Content                  | 4.1  |
| Assignments Done         | 3.7  |
| Engagement               | 3.84 |
| Post Seminar Relevance : |      |
| post seminar interest    | 4.31 |