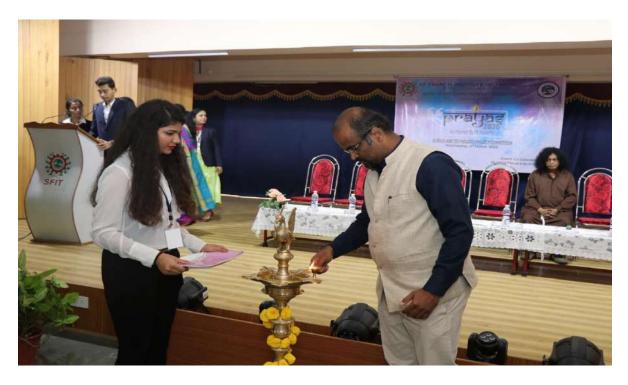

-----|
| PPI      | 3-D Hologram Technology in Coming Future    | 1 2               | 433-SIDDHARTH IYENGAR<br>421-SIMRAN DUBEY                                           | MS.REKHA A.      |
| PP2      | The NGO App                                 | 3<br>4<br>5<br>6  | 207-JANICE MONTEIRO<br>211-SURABHII NAIK<br>214-PREKSHA PRAKASH<br>262-JANHAVI RANE | MS.AMRITA MATHUE |
| PP3      | The Recent Discovery of Gravitational Waves | 7<br>8<br>9<br>10 | 217-TRIPTI NAYAK<br>225-NEHA PATTANKAR<br>231-ANUSHREE POOJARY<br>242-LIAN SEQUEIRA | MS.HARSHADA J.   |
| PP4      | Graphene and its Application                |                   | 607-JOFIN JOHNON<br>604-AUSTIN EMMANUVAL<br>650-AKSA JOHN                           | MS. ASHA MATHEW  |

(Event Coordinator)

(FE Coordinator)

# **Photos:**













# LANGUAGE

| <b>Poli</b>