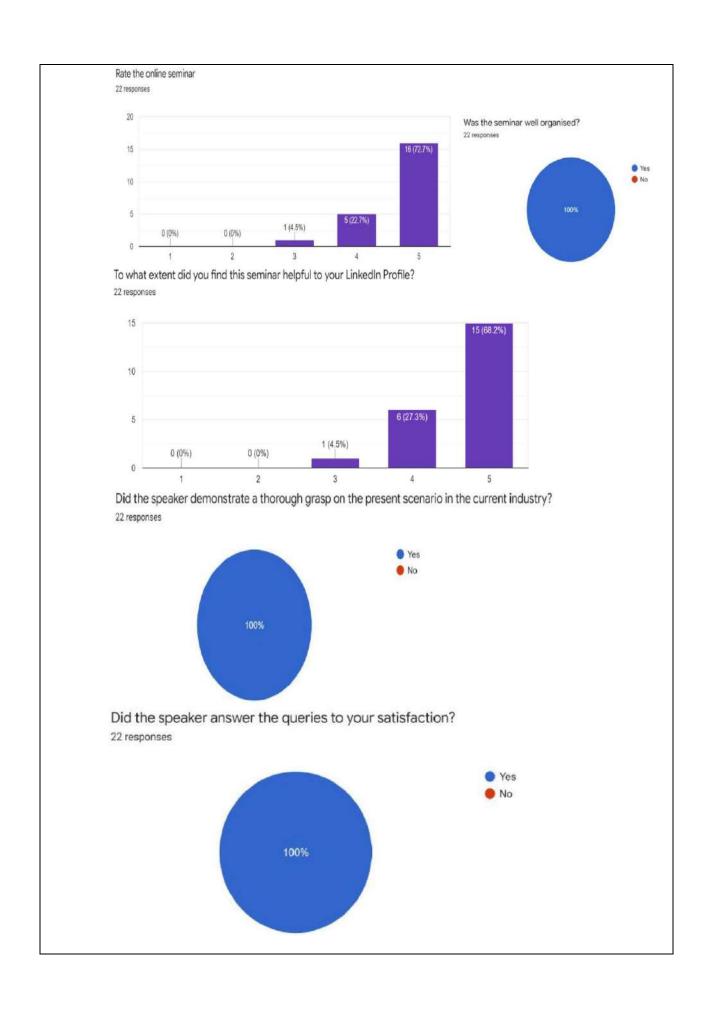

#### **FEEDBACK FORM:**

- The feedback form was evaluated on the following parameters:
- Overall Ratings
- Topic :
- Relevance of content
- Advantage to skill set
- Seminar Logistics:
- Speaker content assignments engagement
- Post Seminar Relevance :
- post seminar interest
- The summary of the Mean ratings(out of 5) are below :

| Topic :                  | 4.16 |
|--------------------------|------|
| Relevance of content     | 4.32 |
| Advantage to skill set   | 4.37 |
| Seminar Logistics:       |      |
| Speaker                  | 3.79 |
| Content                  | 4.1  |
| Assignments Done         | 3.7  |
| Engagement               | 3.84 |
| Post Seminar Relevance : |      |
| post seminar interest    | 4.31 |

# Question 1:

#### Please Rate the seminar Over all

Please rate the seminar over all 19 responses

# Question 2:

How relevant do you think the content was for you? 19 responses

# Question 3:

Did this seminar prove to be an added advantage to your skill set? 19 responses

#### **Question 4:**

How satisfied were you with the logistics?

#### Question 5:

Did this session increase your interest in learning more about the topics covered?

19 responses