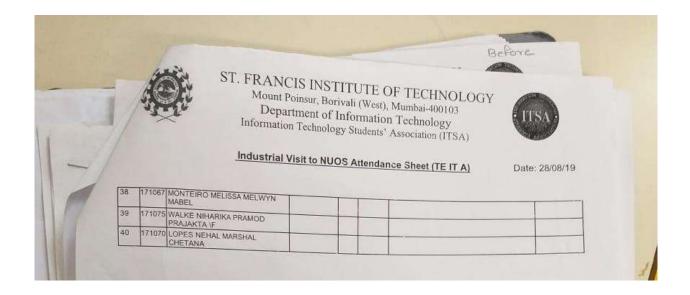

NKAR PRANAY ASHOK W    | RW -             | 75                |                                         | TAURO STEVE LANCY IM                  | 123      |
| 35 | 10000000     | B BENSON THOMAS MOLLY IM                                | No. Oks          | 76                | 100000000000000000000000000000000000000 | VAGHASIYA RAKSHIT MUKESHBHAI 6/7      | 0000     |
| 36 | TOWN COLUMN  | BODHANKAR AARYA MAHEND                                  | RA ANGE          | 77                |                                         |                                       | 901-19   |
| 31 | 17 100       | ARCHANA                                                 |                  | 10                | 131090                                  | Philip F. Lopes                       | 1470     |











Mount Poinsur, Borivali (West), Mumbai-400103 Department of Information Technology Information Technology Students' Association (ITSA)





## ST. FRANCIS INSTITUTE OF TECHNOLOGY

Mount Poinsur, Borivali (West), Mumbai-400103 Department of Information Technology Information Technology Students' Association (ITSA)



#### Industrial Visit to NUOS Attendance Sheet (TE IT A)

Bandra Date: 28/08/19 01:00 pm

| no    |