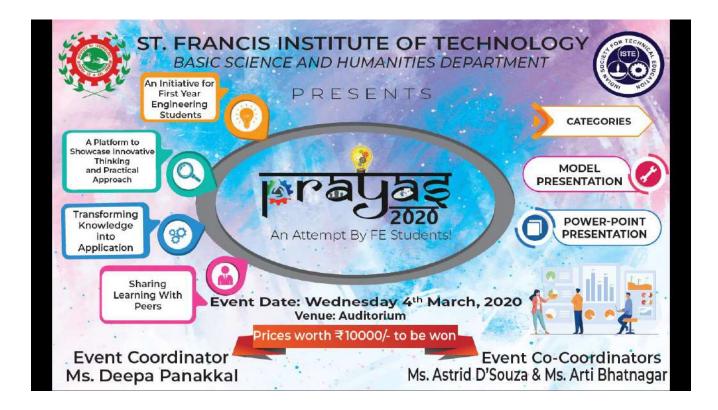

udents                       | Count |
|--------------------------------|-------|
| Students from COMP Department  | 13    |
| Students from Other Department | 7     |
| Students from other Institute  | -     |
| Total                          | 20    |

#### D. Results

- Winners:
- 1st Position: (Group of 3)
- Naman Dangwan FE CMPN A
- Joyston Britto FE CMPN A
- Alan D'souza FE CMPN A

Mr. Sahil Nirkhe Mr. Rupesh Mishra Dr Kavita S. Dr. Kevin N. (CodeX President) (Coordinator) (HOD-COMP) (Dean Academics)

## St. Francis Institute of Technology Borivali Mumbai Basic Science and Humanities

#### <u>Report on PRAYAS 2019 – 2020</u>

Event Date: 04<sup>th</sup> March 2020 Time: 10:00 am to 4.00 pm

Venue: New Auditorium No. of Students participated: <u>88</u>

Chief Guest: Dr. Vikram Shete





#### PRAYAS-2020 REPORT

Date: March 4, 2020

It is said, "Every Accomplishment starts with a decision to try". Prayas is organised by the department of Basic Science and Humanities annually as an exclusive platform for First Year Engineering students to transform knowledge into application while also enhancing soft skills. Prayas started in 2015 with the aim to develop scientific skills and innovative thinking among students.

PRAYAS 2020, saw amazing response from the First year students. The inaugural function commenced at 9:30 am in the New Auditorum (B-Wing), St. Francis Institute of Technology (SFIT). On the dais, we had our honourable dignitaries: Chief Guest, Dr. Vikram Shete, Co – Founder and CEO, Ninsar Agritech Pvt. Ltd., our Director, Bro Jose Thuruthiyil, our Deputy Direct