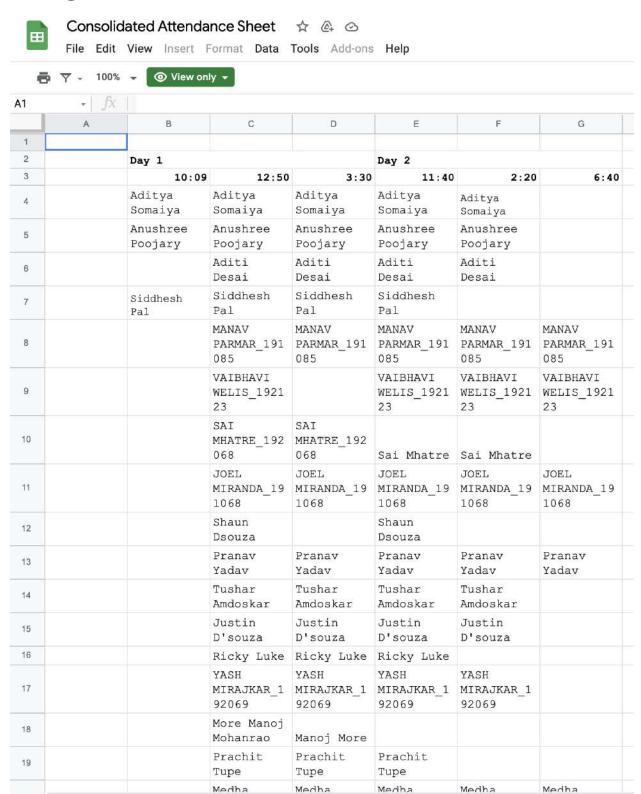

# Criteria 5.1.3 Capacity building and skills enhancement initiatives taken by the institution include the following

| Year      | Event       | Total Number of Events |
|-----------|-------------|------------------------|
|           | ICT         | 28                     |
| 2020-2021 | Language    | 2                      |
|           | Life Skills | 3                      |
|           | Soft Skills | 6                      |
| 2019-2020 | ICT         | 20                     |
|           | Language    | 1                      |
|           | Life Skills | 6                      |
|           | Soft Skills | 2                      |
| 2018-2019 | ICT _       | 13                     |
|           | Language    | 1                      |
|           | Life Skills | 5                      |
|           | Soft Skills |                        |
| 2017-2018 | ICT         | 12                     |
|           | Language    | 1                      |
|           | Life Skills | 2                      |
|           | Soft Skills | 1                      |
| 2016-2017 | ICT         | 7                      |
|           | Language    | 1                      |
|           | Life Skills | 2                      |
|           | Soft Skills |                        |