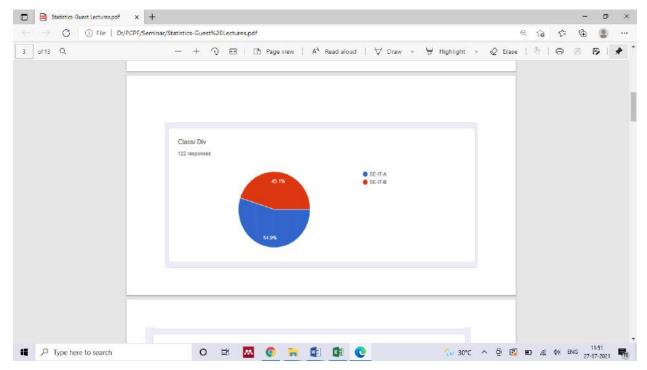

N AMARAN\_181009 PARTH MAGIYA\_181066 PARTH NARVEKAR\_191077 PRAJWAL PATIL\_191090 PRINCEWEL MANBHAT\_191065 RAJ JAISWAL\_191049 RASIK SAWANT\_191110 REXON PAMBUJYA\_191082 RIDDHI KOTHARI\_191126 ROHUN JEHNINDAR\_191001 **RON PINTO\_191095** RUSHI MORE\_191071 SACHIN SHINDE\_181107 SAKSHI NEMADE\_191079 SANIKA ACHARYA\_191013 SUMIT KUMAR\_191059 SURESH LAD TANISH PARMAR\_191086 TRIJJAL PRAJAPATI\_191097 TRISHALI RAO\_191099 VAISHNAVI PUTHRAN\_191098 VARUN PATKAR 191091 VEDANT PAWAR 191092 WILLIAM RATHOD\_191100 YASH MAHAJAN\_191061 YASH VASANI\_191123 WILLIAM RATHOD\_191100 YASH MAHAJAN\_191061 YASH VASANI 191123





#### **B.** Seminar Feedback:

#### **Student Feedback:**



#### **Resource Person Feedback:**

Not taken

### C. Results/Impact Analysis:

#### **Quiz Question paper:**























# **Quiz Result:**

| Marks              | Students score before the session |
|--------------------|-----------------------------------|
| above 80%          | 13%                               |
| between 60% to 79% | 49%                               |
| Below 60%          | 60%                               |

# **D.** Certificate: (if applicable otherwise remove this section)

Not issued

# **E.** Comment of HOD: (Not applicable for student chapters)

Ms. Mrinmoyee Mukherjee (Subject In-charge)

Dr Joanne Gomes (HOD-INFT)

(For reports related to student chapters write Academic Dean name)

### St. Francis Institute of Technology Borivali Mumbai Basic Science and Humanities

### <u>Report on PRAYAS 2020 – 2021</u>

Event Date: 19<sup>th</sup> June 2021 Time: 10:00 a