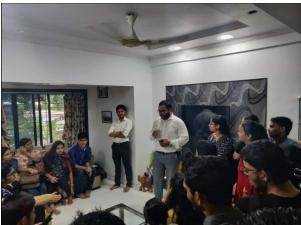

## **B.** Images of the Session:

- C. Seminar Feedback:
- Student Feedback:

Mr. Ansel Dsouza (CodeX President)

Mr. Rupesh Mishra (CodeX Coordinator)

Dr Kavita S. (HOD-COMP)

Dr. Kevin N. (Dean Academics)