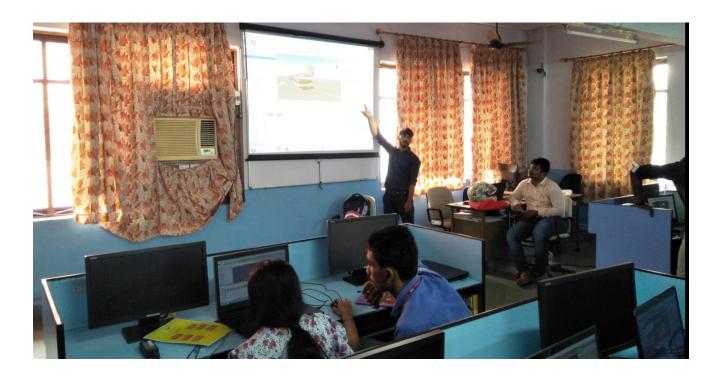

rse of the workshop. Later, Mr. Anurag Mishra demonstrated another project where the students were given two sheets which when brought together would result in lightning and thunderstorm animations. Mr. Anurag Mishra explained the scripts behind these custom animations, thereby allowing the students to go ahead and do their own modifications to the project. All the

participants were provided with participation certificates and useful links for reference about the content taught in the two days of the workshop. The links which would definitely help the students to apply the concepts learned in the workshop in interesting ways. About the resource person: Mr. Anurag Mishra is one of the instructors at TechCryptors. He has conducted various workshops across India..

# Images of the Session:







# Attendance of Students:

| 1                           |                           | CSI-SF<br>Augmented Rea<br>Day 1 (1 <sup>st</sup> Octo | lity Workshop               | 34            |
|-----------------------------|---------------------------|--------------------------------------------------------|-----------------------------|---------------|
| Sr.No.                      | Name                      | Class                                                  | Email id                    | Signature     |
| 1.                          | Jerdin Raphael            | CMPNA                                                  | in Dinnarhad Q - 1          | J J           |
| 2.                          | Dominic Silveira          | FE/IT/AV