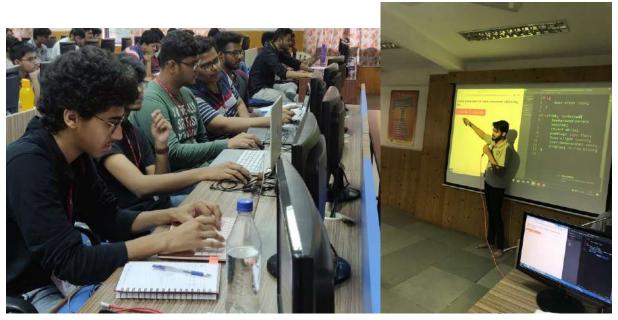

## Report on "BrewUp 2 CodeXpress"

• Event Date: Week 1: 8th February 2021 - 14th February 2021

Week 2: 15th February 2021 - 21st February 2021

• Time: 2 hours (10:00 am -12:00 am)

• Venue: Online (Google meet)

• No. of Registered

Students: 50

• Resource Person: Mr. Ansel Dsouza, Mr. Prassad Kamath

## A. Description:

## • Objective of the Session:

- To provide the attendees with practice and prepare them for the upcoming event CodeXpress 4.0
- To provide the attendees insights into competitive programming and to make them comfortable with the competitive programming environment.
- To provide beginners and learners to competitive coding an insight in the competitive coding world
- To Share various resources to help participants get started with Competitive programming.
- To challenge and improve the fundamental programming concepts of the participants
- To educate the participants on various topics in programming and algorithms like Arrays, series and sequences, searching and sorting etc.
- To provide the attendees with practice and prepare them for the upcoming event CodeXpress 4 0
- To test the analytical skills of the participants with challenging problem statements of varying levels
- To enable the participants to benchmark their performance with respect to coding.
- To help students become better problem solvers which would go a long way in learning as well as in their career development.
- To develop students into proficient technical experts who would be ready for the new technical revolution in the years to come
- BrewUp 2 CodeXpress was a 2 week exciting series that was organized with the sole intention of preparing the participants of CodeXpress for CodeXpress 4.0. The entire session was divided into 2 weeks. At the beginning of each week we mailed the resources to the participants on their registered Email Ids and on the WhatsApp groups created for this purpose. At the end of the week participants were tested primarily on the concepts learnt throughout the week. Winners were declared after the end of the test on our Instagram handles. The platform used for the competition was CodeChef. There were a total of 12 participants for the session.