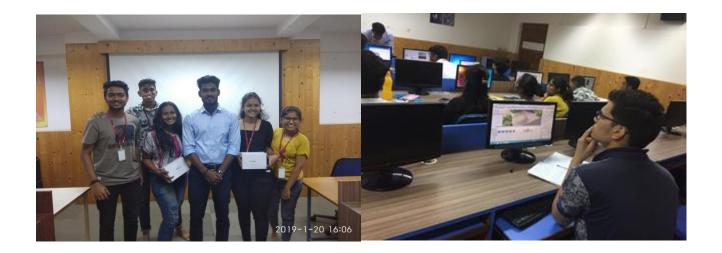

### **CSI SFIT STUDENT CHAPTER**

#### ST. FRANCIS INSTITUTE OF TECHNOLOGY

Mt. Poinsur, Borivali (W).

**REPORT: VR-Gaming** 

Event Date: 19-20January 2019 Time: 10am - 5pm

Venue: Computer Center No. of Registered Students: 10

Instructor: CSI-Committee

# Workshop Description:

A workshop on "VR Gaming" was organized on 19-20 Jan 2019 in association with *TechCrypto* to provide training on topics, viz. VR Games, 3D object, Graphics and many more. After the completion of the workshop, a competition on VR gaming was organized and the winner of the competition was awarded with VR glasses.

#### Topics Covered:

- Installing Unity
- Build 2-D and 3-D games using Unity
- Deployment on mobile
- Camera viewing
- Making object
- Coloring objects
- · Resizing objects

# Images of the Session:



# Attendance of Students:



### Comment from Coordinator:

Ms. Amrita Mathur (CSI Coordinator)

Dr. Kevin Naronah (Dean Academics)







#### **CSI SFIT STUDENT CHAPTER**

#### ST. FRANCIS INSTITUTE OF TECHNOLOGY

Mt. Poinsur, Borivali (W).

**REPORT: VR-Gaming** 

Event Date: 19-20January 2019 Time: 10am - 5pm

Venue: Computer Center No. of Registered Students: 10

Instructor: CSI-Committee

# Workshop Description:

A workshop on "VR Gaming" was organized on 19-20 Jan 2019 in association with *TechCrypto* to provide training on topics, viz. VR Games, 3D object, Graphics and many more. After the completion of the workshop, a competition on VR gaming was organized and the winner of the competition was awarded with VR glasses.

#### Topics Covered:

- Installing Unity
- Build 2-D and 3-D