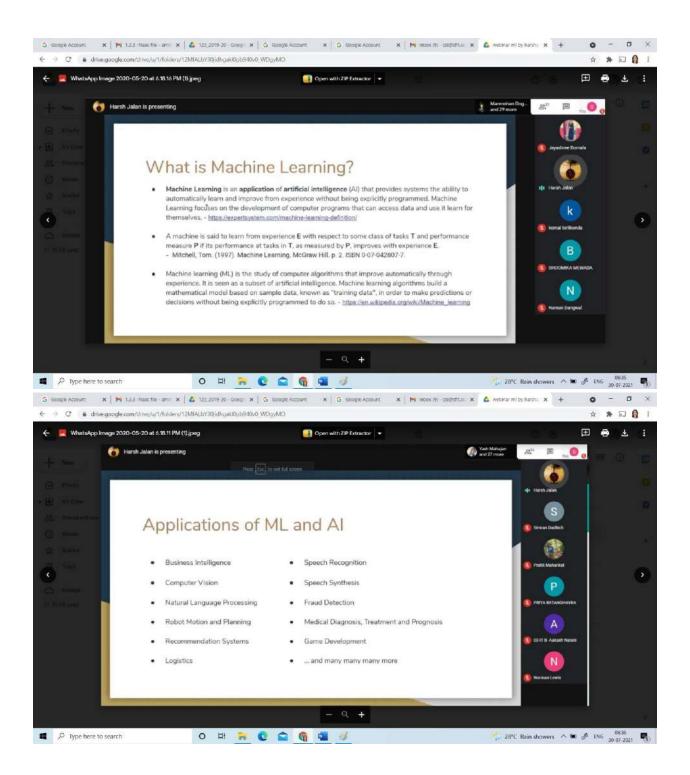

## A. Description:

- Stairway to Web Development was a series of sessions of Code Catalyst, a first of its kind initiative for the year 2020-2021 organized by the Code-X team for the students of our college and others in general. It aimed at helping beginners gain the basic knowledge required for Web Development. The workshop was conducted on Google Meet, the invite for the same was sent on their registered email ids and the WhatsApp group created for this event. The workshop was organized in such a manner that the speakers first provided insights to the topic then guided the participants to have hands-on experience by means of building a project. The CODE-X team was actively and promptly helping all the participants throughout the course.
- Day 01:
- We began the session with our CODEX team introducing the theme and the objective for the day. Participants were provided an insight as to what they can expect from today's event and as to how it would add to their skill set. We issued basic instructions to the audience and ensured them full support from the CODE-X team in case of any doubts.
- Our speaker for the series Mr. Harsh Rai began the session by introducing the base of the session: Web development to the audience. He provided a brief yet accurate insight on what web development is and how relevant it is in the industry. He moved forward to introduce the participants to the current technology landscape of web development. Periodically all the doubts and the queries were addressed by the speaker and the CODE-X team.

- Harsh then continued by introducing the fundamental concepts of HTML to the audience. This was done by means of insight, full theory and lucid yet accurate examples. Every detail was taken care to be brought forward in front of the audience. Audience's skills were honed and polished by means of an implementation session related to the topic.
- CSS was the next topic brought in front of the audience. The speaker began by introducing the topic. He then continued to address all the fundamental queries one could have related to the same. The resource person taught about various elements of CSS and gave knowledge about the use of each element in detail. All of the knowledge gained was practically being implemented. During the break the CODEX team conducted a fun brain teaser session to refresh and entertain the participants with simple yet tricky questions
- It was an excellent opportunity for the participants as they gained the experience of important skills of HTML and CSS also they increased their confidence in applying them

## • Day 02:

- Our speaker for the series Mr. Harsh Rai began the session by introducing the base of the session: JavaScript to the audience. He provided a brief yet accurate insight on what JavaScript is and how it is useful in the industry. He moved forward to introduce the participants to JavaScript and what it is all about. Periodically all the doubts and the queries were addressed by the speaker and the CODE-X team.
- Harsh then continued by introducing the fundamental concepts of JavaScript to the audience. This was done by means of insightful theory and lucid yet accurate examples. Next the concept of log statement was introduced, every detail was taken care to be brought forward in front of the audience. Audience's skills were honed and polished by means of an implementation session related to the topic.
- Dynamic variables (data types) was the next concept brought in front of the audience. The speaker began by introducing the topic. He then continued to address all the fundamental queries one could have related to the same. The resource person taught about various data types used in JavaScript and gave knowledge about the properties of the data type in detail. All of the knowledge gained was practically being implemented. During the break the CODEX team conducted a fun brain teaser session to refresh and entertain the participants with simple yet tricky questions
- Strings, arrays, objects, Date and time, non-blocking were the next topics introduced. This was done by means of insightful theory and lucid yet accurate examples. All of the knowledge gained was practically being implemented. We then moved on to Higher order functions and maps. He then continued to address all the basic questions one could have related to the topic. Event listeners and dom manipulation Reading inputs, Form were the last topics covered. Periodically all the doubts and the queries were addressed by the speaker and the CODE-X team.

## • Day 03:

- Mr. Harsh Rai began the session by introducing the base of the session: React to the audience.
   He provided a brief yet accurate insight on what React is and how it is useful in the industry.
   He moved forward to introduce the participants to React and what it is all about. Periodically all the doubts and the queries were addressed by the speaker and the CODE-X team.
- Harsh then continued by introducing the fundamental concepts of React to the audience. This was done by means of insightful theory and lucid yet accurate examples. He then moved forward to introduce the project for the session "login page" using React and we began designing the same. HTTP API concept was introduced to the audience as we progressed ahead. The speaker began by introducing the topic. He then continued to address all the fundamental queries one could have related to the same.
- Session authentication was the next topic introduced as we were continuing with our project.
   All of the knowledge gained was practically being implemented. Knowledge about using the