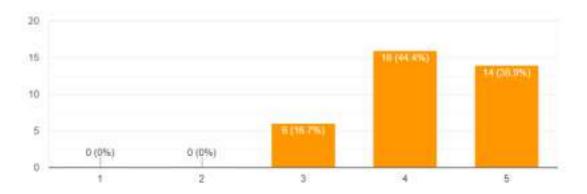

#### **FEEDBACK FORM:**

- The feedback form was evaluated on the following parameters:
- Overall Ratings
- Topic :
- Relevance of content
- Advantage to skill set
- Seminar Logistics:
- Speaker content assignments engagement
- Post Seminar Relevance :
- post seminar interest
- The summary of the Mean ratings(out of 5) are below :

| Topic :                  | 4.16 |
|--------------------------|------|
| Relevance of content     | 4.32 |
| Advantage to skill set   | 4.37 |
| Seminar Logistics:       |      |
| Speaker                  | 3.79 |
| Content                  | 4.1  |
| Assignments Done         | 3.7  |
| Engagement               | 3.84 |
| Post Seminar Relevance : |      |
| post seminar interest    | 4.31 |

#### Please Rate the seminar Over all

Please rate the seminar over all 19 responses