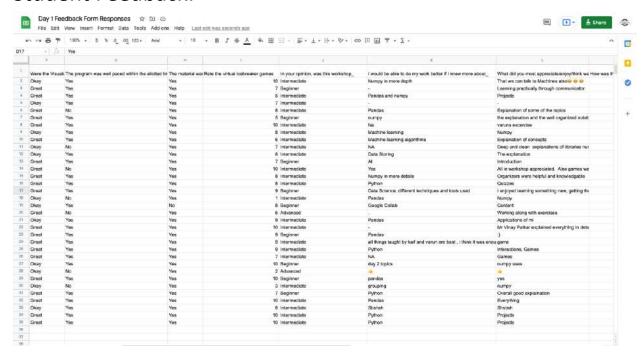

#### **FEEDBACK FORM:**

- The feedback form was evaluated on the following parameters:
- Overall Ratings
- Topic :
- Relevance of content
- Advantage to skill set
- Seminar Logistics:
- Speaker content assignments engagement
- Post Seminar Relevance :
- post seminar interest
- The summary of the Mean ratings(out of 5) are below :

| Topic :                  | 4.16 |
|--------------------------|------|
| Relevance of content     | 4.32 |
| Advantage to skill set   | 4.37 |
| Seminar Logistics:       |      |
| Speaker                  | 3.79 |
| Content                  | 4.1  |
| Assignments Done         | 3.7  |
| Engagement               | 3.84 |
| Post Seminar Relevance : |      |
| post seminar interest    | 4.31 |