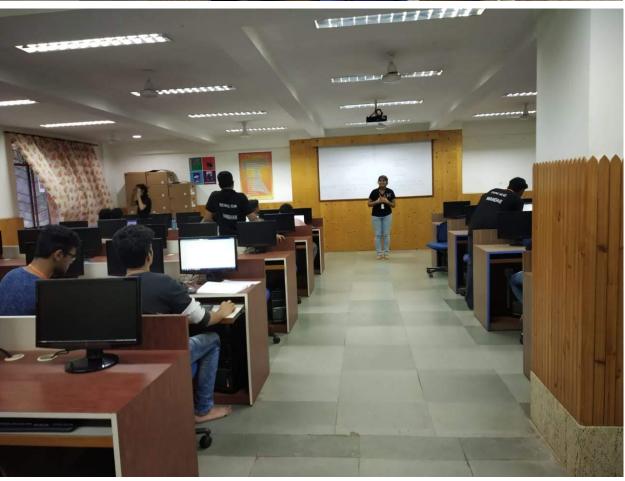

## **B.** Images of the Session:

- C. Seminar Feedback:
- Student Feedback:

Mr. Ansel Dsouza (CodeX President)

Mr. Rupesh Mishra (CodeX Coordinator)

Dr Kavita S. (HOD-COMP)

Dr. Kevin N. (Dean Academics)