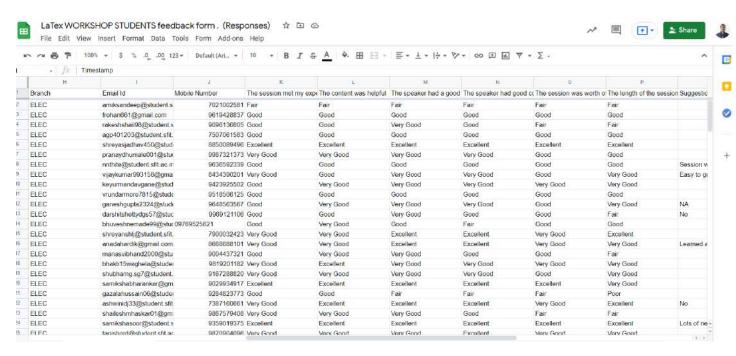

Ashish Karipottil 195016 Janhavi Kashikar\_195017 Sania Khatri\_195018 Vijay Kumar 185020 Palak Maniar 185023 Vishal Maurya\_195019

Anshika Mishra 195020 Kaustubh More 195021 Vrundar More\_195022 Kshitij Naik\_185027 Kabir Ohekar 195002 Rushikesh Pandit 185031 Raj Pathak 195267 Sumit Patil\_195023 Jayesh Patil\_195263 Shweta Pawar 195024 Chinmay Pawar\_195025 Pratik Rahate Sidhesh Rangar 195026 Krishna Reddy\_185037 Brian Rodrigues 185038 Satyen Sane\_185039 Vaastu Sansare\_195027 Jai Sawant 195028 Naman Shah\_185040 Saurav Sharma 195029 Darshit Shetty 185041 Dhruv Shetty\_195030 Pavan Singu 185044 Rahul Solanki\_195259 Samiksha Soor 185046 Omkar Thite 195032

Sachin

Vishwakarma 195034

Aditya Yadav\_195036

Bhakti Waghela\_195265

#### D. Seminar Feedback:

#### **Student Feedback:**



#### **Resource Person Feedback:**



# **E.** Results/ Impact Analysis:

Students have made their third semester mini project report in LaTeX.It has been observed that using this software students could make the formatting and all properly and easily.

# Contents

| 0.1 | Ackno                                                                    | wledgment                                             | 4  |  |  |
|-----|--------------------------------------------------------------------------|-------------------------------------------------------|----|--|--|
| 0.2 | Abstra                                                                   | stract                                                |    |  |  |
| 0.3 | .3 Introduction                                                          |