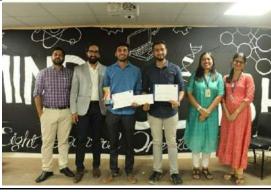

#### Winners:

- First Place : Mr. Rahul Bhatt from St. Francis Institute of Technology
- **Second Place:** Mr. Deepanshu Yadav from Shree LR Tiwari College Of Engineering
- **Third Place**: Mr. Amey Bhavsar from Shree LR Tiwari College Of Engineering

### Winners:

- First Place: Mr. Vikas Pathak from St. Francis Institute Of Technology
- Second Place: Mr. Amey Bhavsar from Shree LR Tiwari College Of Engineering
- o Third Place: Mr. Raj from Dwarkadas Jivanlal Sanghvi College

- **B.** Results
- Winners:
- Week 01:
- First Place: Mr. Rahul Bhatt from St. Francis Institute of Technology
- **Second Place:** Mr. Deepanshu Yadav from Shree LR Tiwari College Of Engineering
- **Third Place**: Mr. Amey Bhavsar from Shree LR Tiwari College Of Engineering
- Week 02:
- First Place : Mr. Vikas Pathak from St. Francis Institute Of Technology
- Second Place: Mr. Amey Bhavsar from Shree LR Tiwari College Of Engineering
- Third Place: Mr. Raj from Dwarkadas Jivanlal Sanghvi College