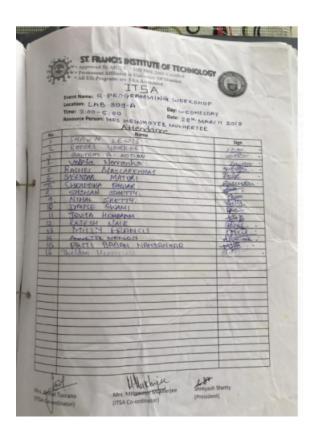

gy Information Technology Students Association



### **Hands on R-Programming**

1. Name of Resource Person: Ms. Mrinmoyee Mukherjee
2. Day and Date: Wednesday, 28th March 2018

3. Time and venue : 3 to 5.30 pm, 309B

4. Target Audience : Open for SE and TE students

5. Topics Covered : Installation of R, Installation of RStudio, Need and

6. No of participants :16

#### A. Details:

Advantages of R, variables and constants, Operators, data types, Data Visualization, Control statements, data import using R

A total of 17 students attended the workshop. It was thoroughly enjoyed by the students. The students also demanded advanced sessions on data analysis using R-programming which will be planned in the next academic year.

### **B.** Images of the Session:



C. Attendance of Students:



## D. Seminar Feedback:

## **Student Feedback:**



Ms. Grinal Tuscano (Co-ordinator)

Ms. Mrinmoyee M (Co-ordinator)

Dr. Joanne Gomes (HOD-IT)



# ST. FRANCIS INSTITUTE OF TECHNOLOGY Department of Information Technology Information Technology Students Association



- TOPIC- 'Python Workshop'
- RESOURCE PERSON 1)Mr. Pravin Pandey
   2)Mr. Nirantak Raghav.
- DATE 9th August ,2017
- TIME 1-5 pm
- VENUE ARC Lab

No. of Registered Students: 53

#### A. Details:



#### **B.** Images of the Session:



#### C. Attendance of Students:



ST. FRANCIS INSTITUTE OF TECHNOLOGY

Moure Poinsur, S.V.P. Road Borril (West) Mambris-100103

Information Technology Student's Association-ITSA

Workshop on Python

Resource Persons. Natural Replace, Provide Parally a

21 Ici 1027 America. 3 Journal of Pit