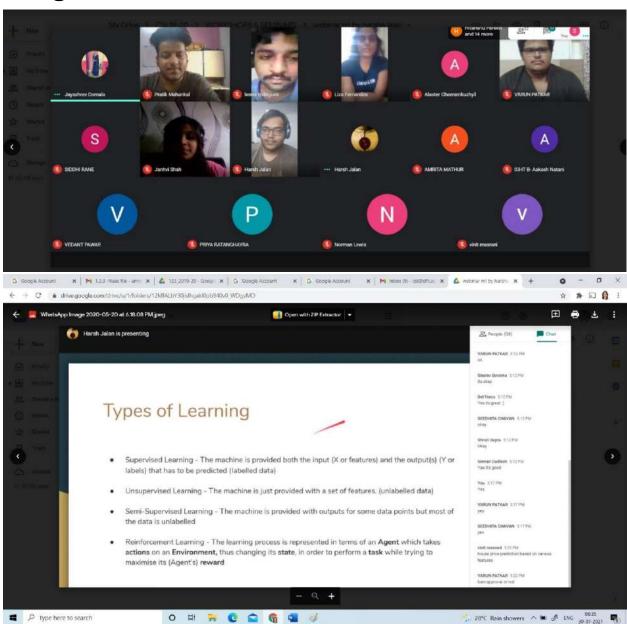

## Report on "BrewUp 2 CodeXpress"

• Event Date: Week 1: 8th February 2021 - 14th February 2021

Week 2: 15th February 2021 - 21st February 2021

• Time: 2 hours (10:00 am -12:00 am)

• Venue: Online (Google meet)

• No. of Registered

Students: 50

• Resource Person: Mr. Ansel Dsouza, Mr. Prassad Kamath

## • Objective of the Session:

- To provide the attendees with practice and prepare them for the upcoming event CodeXpress 4.0
- To provide the attendees insights into competitive programming and to make them comfortable with the competitive programming environment.
- To provide beginners and learners to competitive coding an insight in the competitive coding world
- To Share various resources to help participants get started with Competitive programming.
- To challenge and improve the fundamental programming concepts of the participants
- To educate the participants on various topics in programming and algorithms like Arrays, series and sequences, searching and sorting etc.
- To provide the attendees with practice and prepare them for the upcoming event CodeXpress 4 0
- To test the analytical skills of the participants with challenging problem statements of varying levels
- To enable the participants to benchmark their performance with respect to coding.
- To help students become better problem solvers which would go a long way in learning as well as in their career development.
- To develop students into proficient technical experts who would be ready for the new technical revolution in the years to come
- BrewUp 2 CodeXpress was a 2 week exciting series that was organized with the sole intention of preparing the participants of CodeXpress for CodeXpress 4.0. The entire session was divided into 2 weeks. At the beginning of each week we mailed the resources to the participants on their registered Email Ids and on the WhatsApp groups created for this purpose. At the end of the week participants were tested primarily on the concepts learnt throughout the week. Winners were declared after the end of the test on our Instagram handles. The platform used for the competition was CodeChef. There were a total of 12 participants for the session.