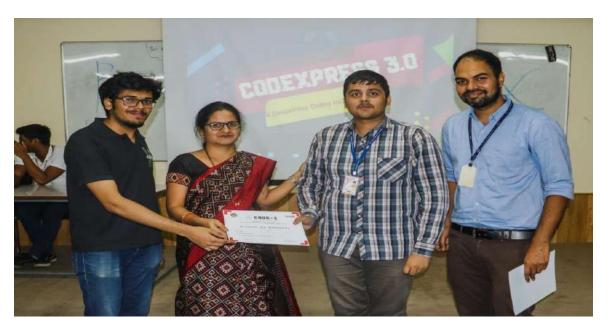

#### Following are the winners:

- 1. First place: Mr. Abhinav Sharma from IIT Kanpur scoring 672/900
- 2. Second place: Mr. Ujjwal Prahladka from D.J. Sanghvi college scoring 496/900
- 3. **Third place**: Mr. Parag Patil from SGGSIE&T Nanded scoring 480/900
- 4. The **topmost FE of SFIT** in the competition was Mr. Kunal Shekte

The top 3 participants were felicitated with cash prizes worth Rs 2000, Rs 1800, Rs 1500 respectively. The First place participant was also awarded a Google Home Mini and all the top 3 participants were awarded with Amazon SDE test series and T-shirts from Coding Ninjas. We felicitated the top FE student of our college with a cash prize of Rs 500. All the participants were awarded with vouchers worth up to Rs 1300.