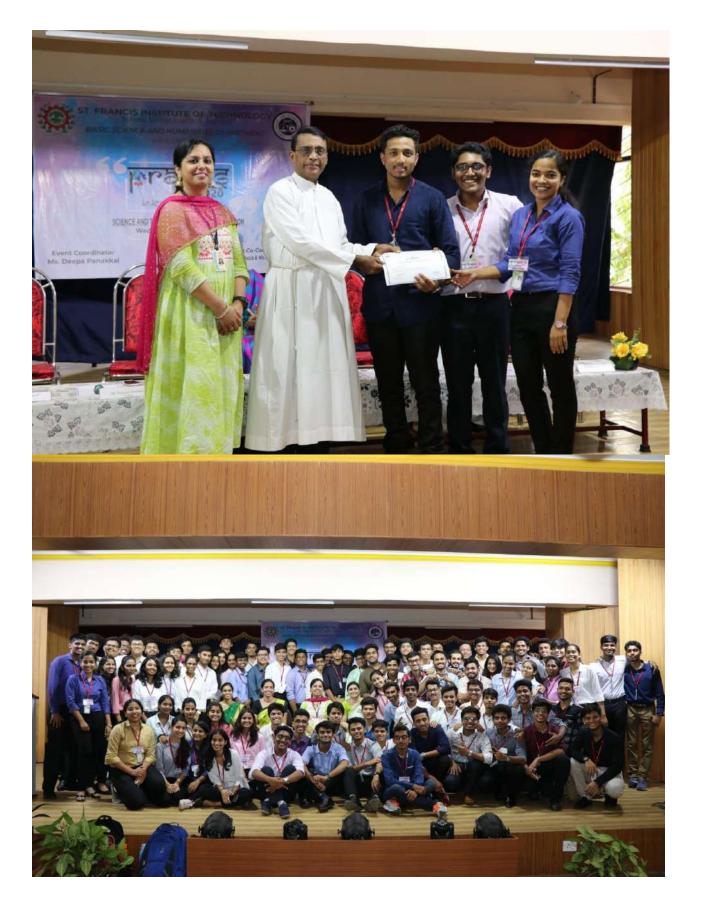

| PPI      | 3-D Hologram Technology in Coming Future    | 1 2               | 433-SIDDHARTH IYENGAR<br>421-SIMRAN DUBEY                                           | MS.REKHA A.      |
| PP2      | The NGO App                                 | 3<br>4<br>5<br>6  | 207-JANICE MONTEIRO<br>211-SURABHII NAIK<br>214-PREKSHA PRAKASH<br>262-JANHAVI RANE | MS.AMRITA MATHUE |
| PP3      | The Recent Discovery of Gravitational Waves | 7<br>8<br>9<br>10 | 217-TRIPTI NAYAK<br>225-NEHA PATTANKAR<br>231-ANUSHREE POOJARY<br>242-LIAN SEQUEIRA | MS.HARSHADA J.   |
| PP4      | Graphene and its Application                |                   | 607-JOFIN JOHNON<br>604-AUSTIN EMMANUVAL<br>650-AKSA JOHN                           | MS. ASHA MATHEW  |

(Event Coordinator)

(FE Coordinator)

# **Photos:**













# LANGUAGE

| <b>Poli</b>