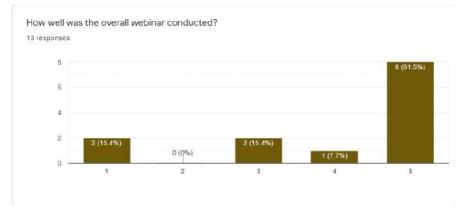

#### **FEEDBACK FORM:**

- The feedback form was evaluated on the following parameters:
- Overall Ratings
- Topic :
- Relevance of content
- Advantage to skill set
- Seminar Logistics:
- Speaker content assignments engagement
- Post Seminar Relevance :
- post seminar interest
- The summary of the Mean ratings(out of 5) are below :

| Topic :                  | 4.16 |
|--------------------------|------|
| Relevance of content     | 4.32 |
| Advantage to skill set   | 4.37 |
| Seminar Logistics:       |      |
| Speaker                  | 3.79 |
| Content                  | 4.1  |
| Assignments Done         | 3.7  |
| Engagement               | 3.84 |
| Post Seminar Relevance : |      |
| post seminar interest    | 4.31 |

#### Please Rate the seminar Over all

Please rate the seminar over all 19 responses