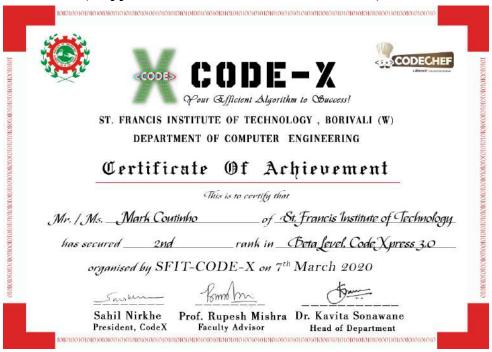

#### Following are the winners:

- 1. First place: Mr. Abhinav Sharma from IIT Kanpur scoring 672/900
- 2. Second place: Mr. Ujjwal Prahladka from D.J. Sanghvi college scoring 496/900
- 3. **Third place**: Mr. Parag Patil from SGGSIE&T Nanded scoring 480/900
- 4. The **topmost FE of SFIT** in the competition was Mr. Kunal Shekte