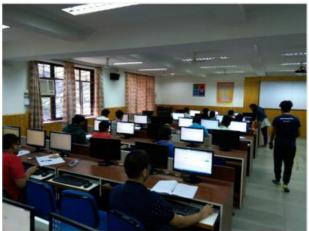

### Comment from Coordinator:

Ms. Amrita Mathur (CSI Coordinator)

Dr. Kevin Naronah (Dean Academics)







### **CSI SFIT STUDENT CHAPTER**

#### ST. FRANCIS INSTITUTE OF TECHNOLOGY

Mt. Poinsur, Borivali (W).

**REPORT: Inter-college Codethon** 

**Event Date:** 9<sup>th</sup> February 2019 **Time:** 10am - 5pm

Venue: Computer Center No. of Registered Students: 41

**Instructor: CSI-Committee** 

# Workshop Description:

An intercollege coding competition was organized on 09 Feb 2019. Students from different engineering colleges across Mumbai participated in the event. Competition was open for all branches. Students of BE (CMPN) of SFIT bagged first and second place with prize worth Rs. 5000. Consolation prize was won by student of TE (CMPN) – SFIT.

.

# Images of the Session:





# Attendance of Students:

(Hard Copy is maintained)

# Feedback:

Not Applicable

# Comment from Coordinator:

Ms. Amrita Mathur (Subject In-charge)

Dr. Kevin Naronah (Dean Academics)







#### **CSI SFIT STUDENT CHAPTER**

#### ST. FRANCIS INSTITUTE OF TECHNOLOGY

Mt. Poinsur, Borivali (W).

**REPORT: VR-Gaming** 

Event Date: 19-20January 2019 Time: 10am - 5pm

Venue: Computer Center No. of Registered Students: 10

Instructor: CSI-Committee

# Workshop Description:

A workshop on "VR Gaming" was organized on 19-20 Jan 2019 in association with *TechCrypto* to provide training on topics, viz. VR Games, 3D object, Graphics and many more. After the completion of the workshop, a competition on VR gaming was organized and the winner of the competition was awarded with VR glasses.

#### T