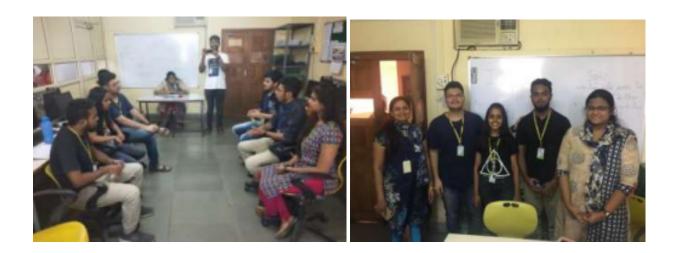

## **B.** Images of the Session:

- C. Seminar Feedback:
- Student Feedback:

Mr. Ansel Dsouza (CodeX President)

Mr. Rupesh Mishra (CodeX Coordinator)

Dr Kavita S. (HOD-COMP)

Dr. Kevin N. (Dean Academics)