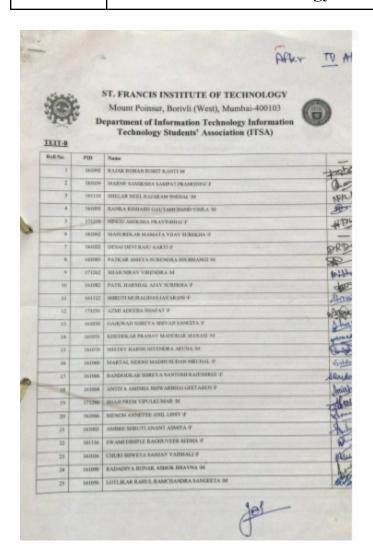

## **Google Meet Attendance: TEITA**

Attendance bot: dev(Pavan:p2pdops@gmail.com) on 2021-02-09 : 15:17: https://meet.google.com/uuc-jtgn-pwi?pli=1&authuser=0

Members present: 60

RAJESH GURAV AMRITA MATHUR

ANVIKSHA DIXIT\_181028

**ASHWINI** 

DUBBEWAR\_181036
BERYL BONIFACE\_181002
BRUNO COLAS\_181014
CLIFF MACHADO\_181064
CLIVE DSOUZA\_181030
CYRUS FERREIRA\_181042
DION CHETTIAR\_181013
DYLAN COELHO\_191264
GISELLE COUTINHO\_181017
HARSHIT JADIYA\_181052
IRVIN KUNDER 191263

JINU KOSHY

PANICKER\_191253

JENIFER JOSEPH 181003

JOSHUA DSOUZA\_181034 JOSTON FERNANDES\_181038 JOVITA D'LIMA\_181019 KRUNAL DOSHI 181029

LEAFIA DIAS\_181027 LISA FOSS\_181043 MAGNUS LOPES\_181063 MEET

JOSHI\_181053

MERVIN KAJAR\_181055 MUKUNDA GUJJAR\_181047 NEIL FERNANDO\_181041 NELKIN ELDHO\_181006 PARAS JADHAV\_181051 PARTH MANIAR\_181067

**PRESTON** 

FERNANDES\_181039
REHAN FARGOSE\_181037
ROXANN KADAM\_181054
ROYCE LOBO\_181061
RUBEN DABREO\_181022
SAMARTH GAONKAR\_181044
SAMUEL DMELLO\_191259

SELINA GER\_181045

SHRUMI DEDHIA\_181025 SIDDHESH DHOKE\_181026 SONAL HOLANKAR\_191251

Suryaprakash

Gupta

TELCY MELINA GOMES\_181046

VIREN PARMAR\_181075 YASH GUPTA\_181050