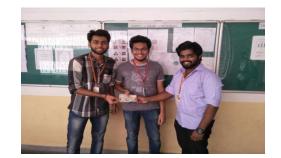

### Winners:

- First Place: Mr. Vikas Pathak from St. Francis Institute Of Technology
- Second Place: Mr. Amey Bhavsar from Shree LR Tiwari College Of Engineering
- o Third Place: Mr. Raj from Dwarkadas Jivanlal Sanghvi College

- **B.** Results
- Winners:
- Week 01:
- First Place: Mr. Rahul Bhatt from St. Francis Institute of Technology
- **Second Place:** Mr. Deepanshu Yadav from Shree LR Tiwari College Of Engineering
- **Third Place**: Mr. Amey Bhavsar from Shree LR Tiwari College Of Engineering
- Week 02:
- First Place : Mr. Vikas Pathak from St. Francis Institute Of Technology
- Second Place: Mr. Amey Bhavsar from Shree LR Tiwari College Of Engineering
- Third Place: Mr. Raj from Dwarkadas Jivanlal Sanghvi College