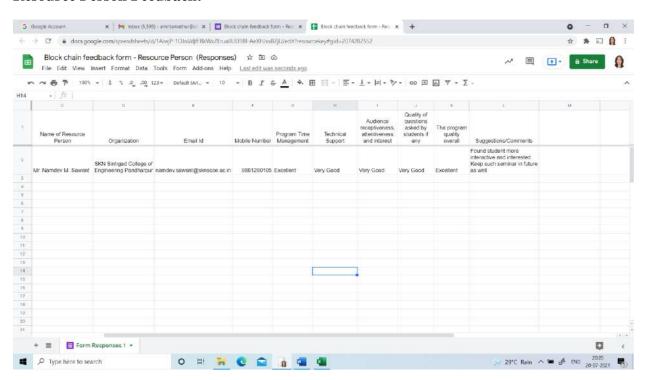

IT POOJARY\_181086 MARTIN DEVASIA 181004

MEDHA RAO KUMBLE\_181089 Namdev Sawant NIHARIKA

PATTABHI\_181081

PAVAN RAVAL\_181091

PRITHVI SHETTY\_181105

PURANJAY POTNIS\_181087

RAHUL PEREIRA\_181085

RAJ

SHAH\_181100 REUBEN

COUTINHO 181018

RHEA SERA RODRIGUES 181097

ROCHELLE D'LIMA\_191262

ROHAN RAVAL\_181092

RONAK

VAVWALA\_181118 SAHIL SHAIKH\_181103 SAKSHI SHETTY 181106

**SAURABH** 

**PATHARE 181077** 

SHEFALI PEREIRA 191252

**SHELDON** 

MOONJELIL\_181072 SHIKHA SHAH\_181101

**SHREYAS** 

TULPULE\_181116

SMILY TUSCANO\_181117

**SNEH** 

MODI\_181071

**SNEHA** 

MANNEKKAD\_171114 STANCY NADAR\_181073

TANYA

RODRIGUES\_181098

**VRUNDALI** 

NAVADIYA\_181074 YASHRAJ RAI\_181088

#### D. Seminar Feedback:

#### **Student Feedback:**



#### **Resource Person Feedback:**



## E. Results/Impact Analysis:

## **Quiz Question paper:**



#### **Quiz Result:**

| Marks              | Students score before the | Students score after the |
|--------------------|---------------------------|--------------------------|
| IVIAINS            | session                   | session                  |
| above 80%          | 68.18%                    | 83.30%                   |
| between 60% to 79% | 24.24%                    | 9.00%                    |
| Below 60%          | 7.50%                     | 7.50%                    |



It has been observed that many students could answer a greater number of the questions after attending the seminar which shows that student learned about, how to use blockchain for Network Security.

## F. Certificate: (if applicable otherwi