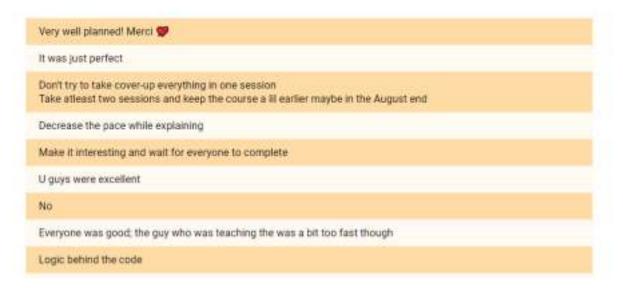

#### Q. Feedback Received:

The attendees found the session relevant and helpful and were in appreciation of the content ,speaker and the committee. They have highlighted the fact that the seminar was organized nicely.

#### Some of the issues Faced:

The attendees found that the speaker's audio was having issue at times. Some felt that the pace had a little bit of variations and scaled up fast in between. Some felt that network issues were a bit of a turndown. But have appreciated that the new speaker covered it well. Keeping the technical issues aside, attendees said that it was a very good workshop

#### Suggestions:

We could send the download links for the pre-requisites before the session to make things easier

We could have separate tab or window in presentation to display command or important instructions