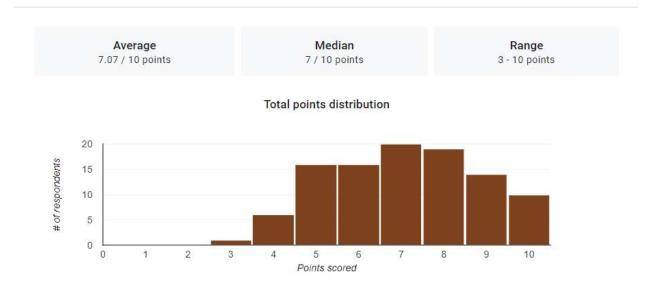

## Student Feedback:

Link to the feedback sheet: The Career Toolkit with CSI SFIT - FeedBack (Responses)