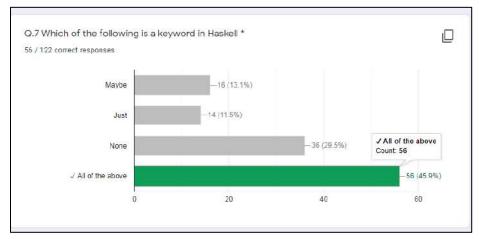

09 PARTH MAGIYA\_181066 PARTH NARVEKAR\_191077 PRAJWAL PATIL\_191090 PRINCEWEL MANBHAT\_191065 RAJ JAISWAL\_191049 RASIK SAWANT\_191110 REXON PAMBUJYA\_191082 RIDDHI KOTHARI\_191126 ROHUN JEHNINDAR\_191001 **RON PINTO\_191095** RUSHI MORE\_191071 SACHIN SHINDE\_181107 SAKSHI NEMADE\_191079 SANIKA ACHARYA\_191013 SUMIT KUMAR\_191059 SURESH LAD TANISH PARMAR\_191086 TRIJJAL PRAJAPATI\_191097 TRISHALI RAO\_191099 VAISHNAVI PUTHRAN\_191098 VARUN PATKAR 191091 VEDANT PAWAR 191092 WILLIAM RATHOD\_191100 YASH MAHAJAN\_191061 YASH VASANI\_191123 WILLIAM RATHOD\_191100 YASH MAHAJAN\_191061 YASH VASANI 191123





#### **B.** Seminar Feedback:

#### **Student Feedback:**



#### **Resource Person Feedback:**

Not taken

### C. Results/Impact Analysis:

#### **Quiz Question paper:**























# **Quiz Result:**

| Marks              | Students score before the session |
|--------------------|-----------------------------------|
| above 80%          | 13%                               |
| between 60% to 79% | 49%                               |
| Below 60%          | 60%                               |

# **D.** Certificate: (if applicable otherwise remove this section)

Not issued

# **E.** Comment of HOD: (Not applicable for student chapters)

Ms. Mrinmoyee Mukherjee (Subject In-charge)

Dr Joanne Gomes (HOD-INFT)

(For reports related to student chapters write Academic Dean name)

### St. Francis Institute of Technology Borivali Mumbai Basic Science and Humanities

### <u>Report on PRAYAS 2020 – 2021</u>

Event Date: 19<sup>th</sup> June 2021 Time: 10:00 am to 1.00 pm