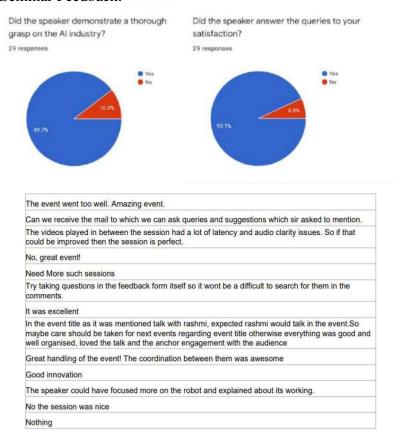

#### Q. Feedback Received:

The attendees found the session relevant and helpful and were in appreciation of the content ,speaker and the committee. They have highlighted the fact that the seminar was organized nicely.

#### Some of the issues Faced:

The attendees found that the speaker's audio was having issue at times. Some felt that the pace had a little bit of variations and scaled up fast in between. Some felt that network issues were a bit of a turndown. But have appreciated that the new speaker covered it well. Keeping the technical issues aside, attendees said that it was a very good workshop