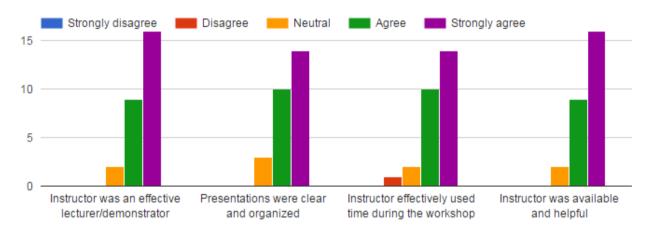

#### **FEEDBACK FORM:**

- The feedback form was evaluated on the following parameters:
- Overall Ratings
- Topic :
- Relevance of content
- Advantage to skill set
- Seminar Logistics:
- Speaker content assignments engagement
- Post Seminar Relevance :
- post seminar interest
- The summary of the Mean ratings(out of 5) are below :

| Topic :                  | 4.16 |
|--------------------------|------|
| Relevance of content     | 4.32 |
| Advantage to skill set   | 4.37 |
| Seminar Logistics:       |      |
| Speaker                  | 3.79 |
| Content                  | 4.1  |
| Assignments Done         | 3.7  |
| Engagement               | 3.84 |
| Post Seminar Relevance : |      |
| post seminar interest    | 4.31 |