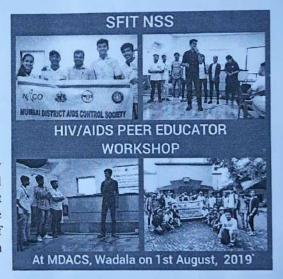

| EXTC | INFT | MECH | FACULTY | TOTAL |
|------------------------|------|------|------|------|------|---------|-------|
| NO. OF<br>PARTICIPANTS |      |      | 01   | 01   |      |         | 02    |

#### **Objectives:**

- To create HIV/AIDS awareness through the peer educators in their respective colleges.
- To establish RRC in all the colleges
- To conduct various activities such as flash mobs, street plays ,poster making competit ions as per the recommendations of the university

MDACS is Mumbai District Aids Control Society situated at Wadala working for HIV/ AIDS control and prevention. The students were given sufficient information on various activities of the RRC. There were sessions on Blood Donation, prevention of HIV, personality development, and other such related matters.



The main aim of RRC is to eradicate HIV / AIDS and the youth can play a major role in creating awareness and preventing

#### Outcome:

Volunteers interacted with MDACS officials and other student participants from various colleges of Mumbai.

Volunteers attended

1. Cliff Machado INFT Atoutou

2. Urvansh Shah EXTC

Paul Fernandes

NSS PO/Social Service Coordinator

# SOFT SKILLS

#### Seminar on "Social Media Ethics"

A special seminar on "Social Media Ethics" for the students of Second-year Information Technology on 28th August 2019. The session focused on ethics in both personal and professional life with a special reference to social media. The relevance of maintaining a genuine social media page in professional life and especially during recruitment process was highlighted in the se