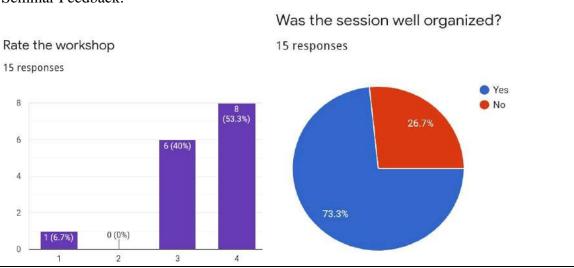

## Seminar Feedback:

## Student Feedback:

Link to the feedback sheet: The Career Toolkit with CSI SFIT - FeedBack (Responses)