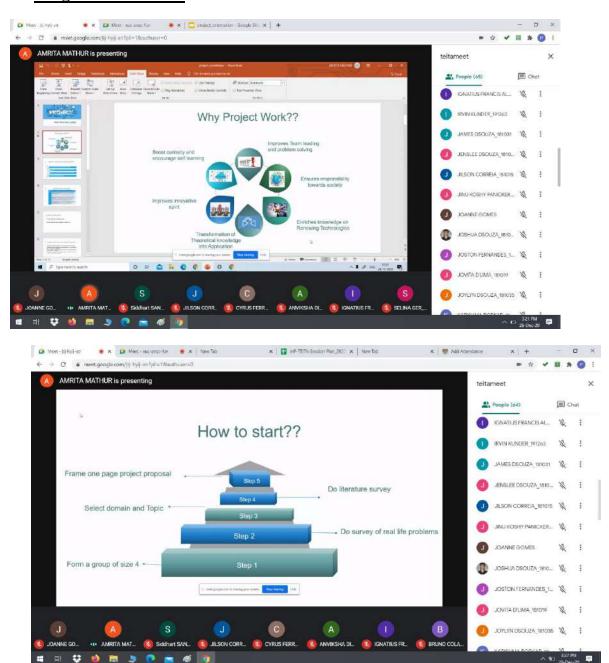

## **Report on "PROJECT ORIENTATION"**

Event Date: 28/12/2020 Time: 1:00 pm to 3:00 pm (2hrs)

Venue: Online (Google meet)

No. of Registered Students: 128 (TEITA/B)

Resource Person: Dr. Joanne Gomes (HOD, IT)

The major objective of the session was to familiarize students with "Project process" and "How to write project proposal and finding problem statement"

The following topics were covered during the session:

- 1. Why good project?
- 2. Course outcomes of Project work.
- 3. Project selection process and guide allocation.
- 4. Procedure of project evaluation.
- 5. How to write project proposal?
- 6. Literature review