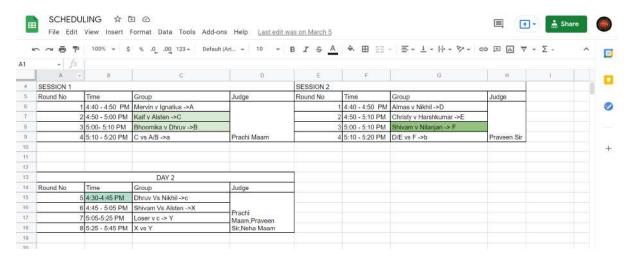

neutrality.

- 12. Technology will be man's downfall.
- 13. Vaccination should be mandatory for COVID19.
- 14. Should potential employers consider an applicant's social media during a job application?
- 15. Are electric cars actually better for the environment?

# The topics for Day 2 were as follows:

- 1. The academic merit of one is influenced by their gender.
- 2. The Theory of Evolution is not true.
- 3. Should driverless vehicles be allowed on the same road as manual drivers?
- 4. Should more governments incentivize their citizens to use renewable energy resources in their homes like solar, wind, etc.?
- 5.Kids' mental disorders are caused only by wrong role models in the family
- 6. Can we have free education around the world?









#### C. Registration:



# **D. Scheduling:**



#### E. Debate Feedback:

#### **Student Feedback:**



# Judges Feedback:



### F. Certificate:



INFORMATION TECHNOLOGY STUDENTS' ASSOCIATION

# Certificate of Excellence

4th and 5th March, 2021

Awarded to Mr./Ms. \_\_\_\_\_\_ for winning prize in Inter-Department Debate competition conducted by Information Technology Students' Association.

Mrs. Shree Jaswal (ITSA Co-ordinator)

| Page | Mry Grinal Tusca@  | ₹ + |
|------|--------------------|-----|
|      | (ITSA Co-ordinator | j   |

Dr. Joanne Gomes (HOD-INFT)

| Mrs. Shree Jaswal   | Mrs. GrinalTuscano  | Dr. Joanne Gomes |
|---------------------|---------------------|------------------|
| (ITSA Co-ordinator) | (ITSA Co-ordinator) | (HOD-INFT)       |

# St. Francis Institute of Technology Borivali, Mumbai

# **Department of M