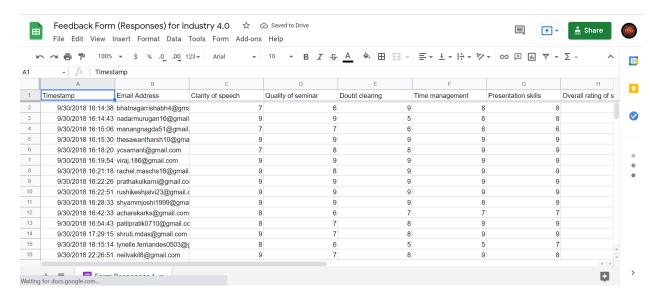

#### **FEEDBACK FORM:**

- The feedback form was evaluated on the following parameters:
- Overall Ratings
- Topic :
- Relevance of content
- Advantage to skill set
- Seminar Logistics:
- Speaker content assignments engagement
- Post Seminar Relevance :
- post seminar interest
- The summary of the Mean ratings(out of 5) are below :

| Topic :                  | 4.16 |
|--------------------------|------|
| Relevance of content     | 4.32 |
| Advantage to skill set   | 4.37 |
| Seminar Logistics:       |      |
| Speaker                  | 3.79 |
| Content                  | 4.1  |
| Assignments Done         | 3.7  |
| Engagement               | 3.84 |
| Post Seminar Relevance : |      |
| post seminar interest    | 4.31 |