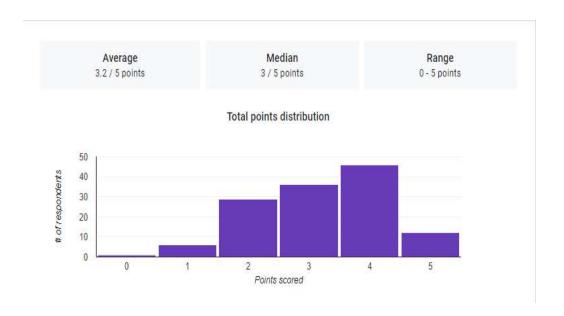

#### **FEEDBACK FORM:**

- The feedback form was evaluated on the following parameters:
- Overall Ratings
- Topic :
- Relevance of content
- Advantage to skill set
- Seminar Logistics:
- Speaker content assignments engagement
- Post Seminar Relevance :
- post seminar interest
- The summary of the Mean ratings(out of 5) are below :

| Topic :                  | 4.16 |
|--------------------------|------|
| Relevance of content     | 4.32 |
| Advantage to skill set   | 4.37 |
| Seminar Logistics:       |      |
| Speaker                  | 3.79 |
| Content                  | 4.1  |
| Assignments Done         | 3.7  |
| Engagement               | 3.84 |
| Post Seminar Relevance : |      |
| post seminar interest    | 4.31 |

#### Please Rate the seminar Over all

Please rate the seminar over all 19 responses