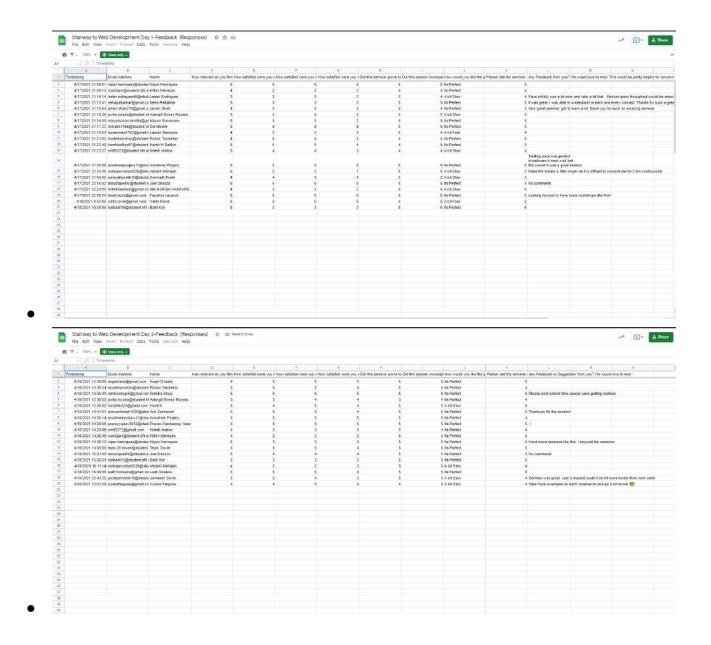

#### **FEEDBACK FORM:**

- The feedback form was evaluated on the following parameters:
- Overall Ratings
- Topic :
- Relevance of content
- Advantage to skill set
- Seminar Logistics:
- Speaker content assignments engagement
- Post Seminar Relevance :
- post seminar interest
- The summary of the Mean ratings(out of 5) are below :

| Topic :                  | 4.16 |
|--------------------------|------|
| Relevance of content     | 4.32 |
| Advantage to skill set   | 4.37 |
| Seminar Logistics:       |      |
| Speaker                  | 3.79 |
| Content                  | 4.1  |
| Assignments Done         | 3.7  |
| Engagement               | 3.84 |
| Post Seminar Relevance : |      |
| post seminar interest    | 4.31 |