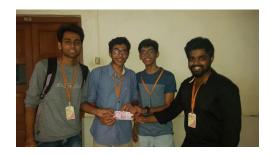

#### Winners:

- First Place : Mr. Rahul Bhatt from St. Francis Institute of Technology
- **Second Place:** Mr. Deepanshu Yadav from Shree LR Tiwari College Of Engineering
- **Third Place**: Mr. Amey Bhavsar from Shree LR Tiwari College Of Engineering

- **B.** Results
- Winners:
- Week 01:
- First Place: Mr. Rahul Bhatt from St. Francis Institute of Technology
- **Second Place:** Mr. Deepanshu Yadav from Shree LR Tiwari College Of Engineering
- **Third Place**: Mr. Amey Bhavsar from Shree LR Tiwari College Of Engineering
- Week 02:
- First Place : Mr. Vikas Pathak from St. Francis Institute Of Technology
- Second Place: Mr. Amey Bhavsar from Shree LR Tiwari College Of Engineering
- Third Place: Mr. Raj from Dwarkadas Jivanlal Sanghvi College