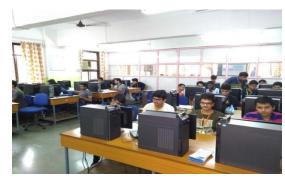

## Report on "BrewUp 2 CodeXpress"

• Event Date: Week 1: 8th February 2021 - 14th February 2021

Week 2: 15th February 2021 - 21st February 2021

• Time: 2 hours (10:00 am -12:00 am)

• Venue: Online (Google meet)

• No. of Registered

Students: 50

• Resource Person: Mr. Ansel Dsouza, Mr. Prassad Kamath

## • Objective of the Session:

- To provide the attendees with practice and prepare them for the upcoming event CodeXpress 4.0
- To provide the attendees insights into competitive programming and to make them comfortable with the competitive programming environment.
- To provide beginners and learners to competitive coding an insight in the competitive coding world
- To Share various resources to help participants get started with Competitive programming.
- To challenge and improve the fundamental programming concepts of the participants
- To educate the participants on various topics in programming and algorithms like Arrays, series and sequences, searching and sorting etc.
- To provide the attendees with practice and prepare them for the upcoming event CodeXpress 4 0
- To test the analytical skills of the participants with challenging problem statements of varying levels
- To enable the participants to benchmark their performance with respect to coding.
- To help students become better problem solvers which would go a long way in learning as well as in their career development.
- To develop students into proficient technical experts who would be ready for the new technical revolution in the years to come
- BrewUp 2 CodeXpress was a 2 week exciting series that was organized with the sole intention of preparing the participants of CodeXpress for CodeXpress 4.0. The entire session was divided into 2 weeks. At the beginning of each week we mailed the resources to the participants on their registered Email Ids and on the WhatsApp groups created for this purpose. At the end of the week participants were tested primarily on the concepts learnt throughout the week. Winners were declared after the end of the test on our Instagram handles. The platform used for the competition was CodeChef. There were a total of 12 participants for the session.