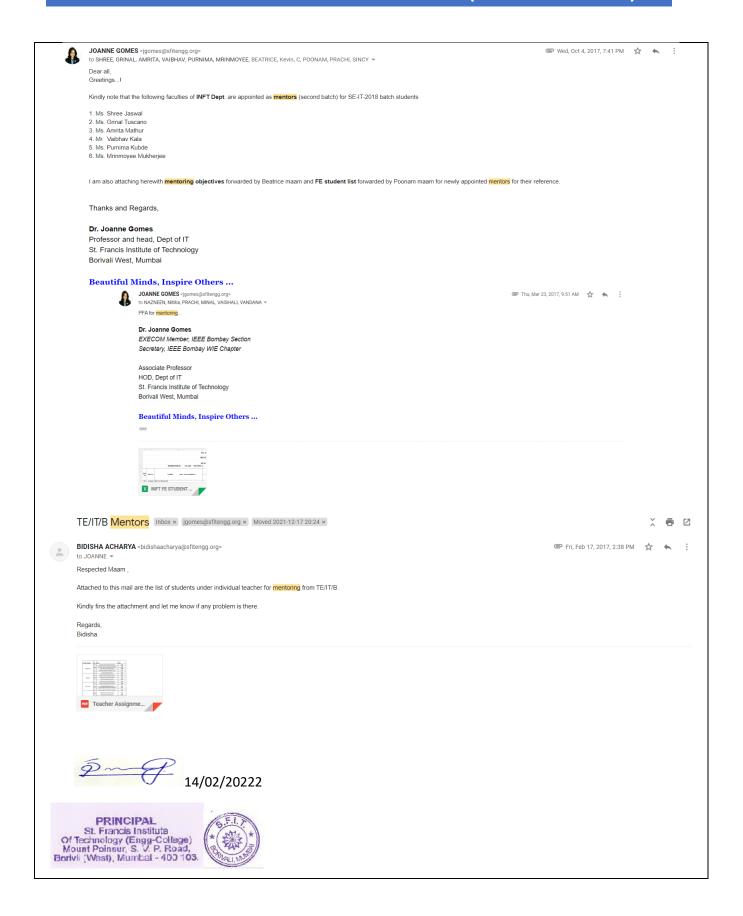

### Sample Mentoring Case- Action Taken: Dept. of Computer Engineering

### STUDENT DETAILS FOR COUNSELING

3 messages

### TEJAL CARWALO <tejalcarwalo@sfitengg.org>

Sat, Oct 20, 2018 at 8:52 AM

To: namrata.s@brainwonders.in

Cc: SWEEDAL MASCARNES <sweedalmascarnes@sfitengg.org>, "KAVITA SONAWANE (PATIL)" <kavitasonawane@sfitengg.org>

Halllo maam

I am TEJAL CARWALO from computer department, SFIT, appointed as a mentor. Following 4 students I have recommend for the counseling

NAME: GENIUS MACHODO

CLASS: TECMPN

EMAIL ID:GENIUS.MACHADO@GMAIL.COM

PHONE NO:7507862147

NAME: NICHOLAS MARIO CLASS: TECMPN

EMAIL ID:NEWFIELD46@GMAIL.COM

PHONE NO:9769963356

NAME: PANAKJ KISHORE MASAYE

CLASS: TECMPN

EMAIL ID:PANKAJMASAYE88@GMAIL.CONM

PHONE NO:9527169722

NAME: LISTAN LOPES CLASS: TECMPN

EMAIL ID:LISTANLOPES1111@GMAIL.COM

PHONE NO:7028503773

Regards, Tejal Carwalo Asst. Professor CMPN

### KAVITA SONAWANE (PATIL) <kavitasonawane@sfitengg.org>

Sat, Oct 20, 2018 at 9:44 AM

To: namrata.s@brainwonders.in

Dear Namrata,

Kindly find the list of students. You have to call them as per your schedule. once you meet them share and discuss your report with the respective mentors. I had already shared the mentors list with you with their contact details. So please do the needful.

Regards.

Thanks and Regards Dr. Kavita Sonawane

Professor, HOD- Computer Engineering Dept.

St. Francis Institute of Technology Mumbai

14/02/20222

Fwd: Mentee details to Counselor Inbox x

### Dr. Kavita Sonawane

MENTEE Referred to councesellor

------ Forwarded message ------From: SAFA HAMDARE <<u>safahamdare@sfitengg.org</u>>

Date: Mon, Oct 22, 2018 at 3:29 PM Subject: Mentee details to Counselor

 $\label{lem:cc:kavitasonawane} \textbf{Cc: KAVITA SONAWANE (PATIL)} < & \underline{\text{kavitasonawane@sfitengg.org}}, \\ \textbf{SWEEDAL MASCARNES} < & \underline{\text{sweedalmascarnes@sfitengg.org}} > & \underline{\text{kavitasonawane@sfitengg.org}} > & \underline{\text{kavitasonawane.}} > & \underline{\text{kavitasonaw$ 

#### Hello Namrata Mam.

I Safa Hamdare is the mentor of this batch, Following are the students of SE CMPN which i recommend you for mentoring. Please do the needful. I have asked them to meet you in this week. Please do the needful.

Name, Class, Email ID ,Phone no. and Reason of recommending of students

| Name               | Class   | Email ID | Phone no.  | Reason to recommend                                                                                                           |
|--------------------|---------|----------|------------|-------------------------------------------------------------------------------------------------------------------------------|
| Megha Saboo        | SE CMPN |          | 9833077923 | 1 Live KT and Fail in<br>2 subject IAT1                                                                                       |
| Sara Shaikh        | SE CMPN |          | 8007691188 | 1 Live KT                                                                                                                     |
| Rajat Singh        | SE CMPN |          | 8652160540 | 5 Live KT and Fail in<br>2 subject IAT1.<br>(Also not informed<br>about 5 live KT at<br>home) should be<br>council seriously. |
| Emmanuel<br>Thomas | SE CMPN |          | 8433645551 | 1 Live KT and Fail in<br>1 subject IAT1                                                                                       |
| Rekson Thatu       | SE CMPN |          | 8796362204 | 1 Live KT                                                                                                                     |

Regards. Safa Hamdare Assistant Professor. Computers Department, St. Francis Institute Of Technology.

PRINCIPAL
St. Francis Institute
Of Technology (Engg-College)
Mount Poinsur, S. V. P. Road,
Borivii (West), Mumbal - 400 103.