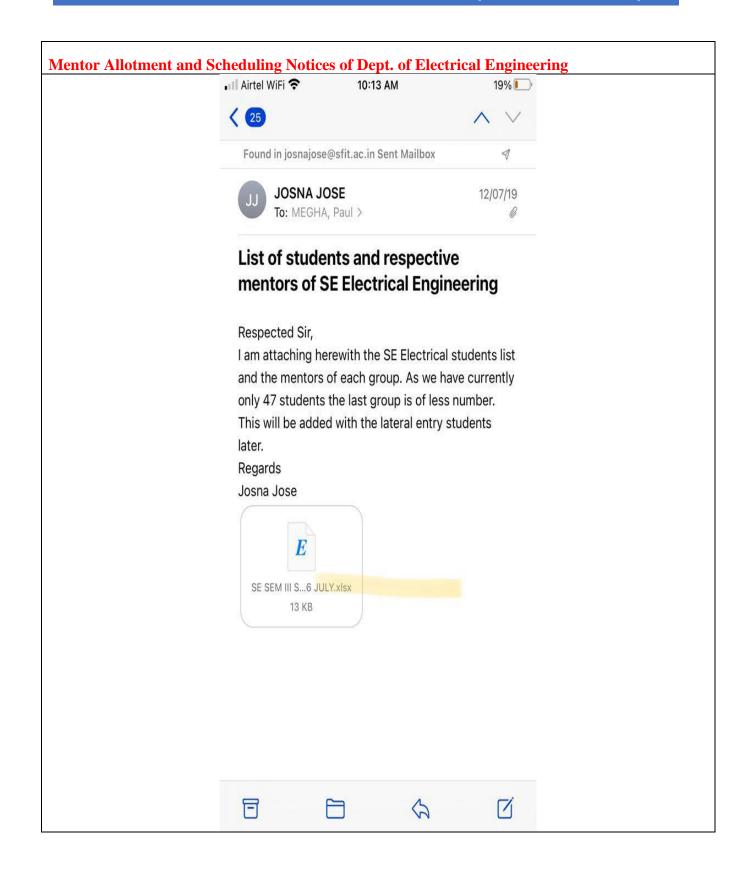

## Mentor Allotment and Scheduling Notices of Last Five Years of Dept. of Electronics and Telecommunication Engineering

Namrata S <namrata.brainwonders@gmail.com>

Dec 26, 2018, 4:02 PM

to principal, Amrita, NAZNEEN, SHREE, VAISHALI, MRINMOYEE, PRACHI, VAIBHAV, PURNIMA, GRINAL, Nitika, MINAL, ANURADHA, NIDHI, SRIDARI, JAYASHRI, SAFA, ' 🕶

Dear All,

Greetings of the festive season to you!

I had requested Mentor Feedback and records of the sessions with your mentees. As we all are well aware that this is the end of the semester, all the mentors would have been able to hold 2 rounds of sessions with their mentees

I had sent a request on email asking for the session details of the same and have received the same from only 2 Mentors.

As you have met your mentees, I would like to know what was discussed by the mentees in your sessions. Their backgrounds, academic scores, any complaints, their goals and any inputs from your side will be needed.

I believe that the mentors fill a form when they meet the mentees and if the same could be shared. I'll be grateful.

Also, kindly share the above information with the dates you have conducted the session on.

I hereby request all the mentors to email me their recording forms from the sessions so that I can proceed further with the insights. Kindly share the same at the earliest.

\*\*\*

Dear Namrata ma'am.

Attached is my mentoring form. So far, I have had 3 sessions starting from Sep 2017. One session in the previous semester (Jul-Nov 2018); other session was not possible due to schedule conflicts of students.