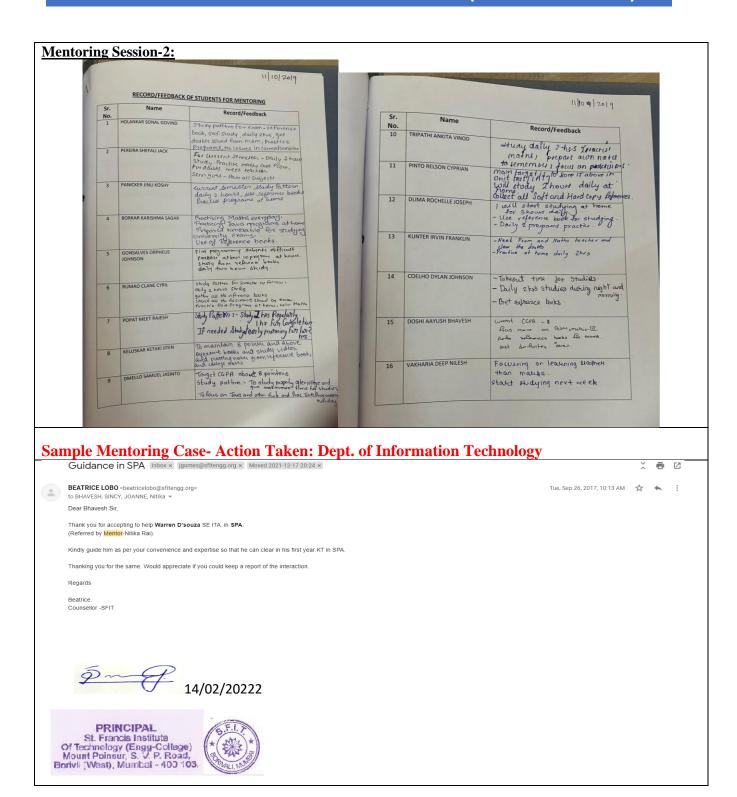

### Sample Mentor's Report for AC 2019-20 of Dept. of Computer Engineering

### ST. FRANCIS INSTITUTE OF TECHNOLOGY

Mount Poinsur, SVP Road, Borivali (W), Mumbai 400103
Department of Computer Engineering

Mentor Name: Rupesh Miahra Mentees: CMPN

Academic Year: 2019-20

### Report on Mentor-Mentee Meeting

A total of 21students of SE-A computers Batch 2 are under me as mentee. In this semester I had planned 2 meetings with them.

First Meeting Date and time: 26/02/2020

- At present their short term goal is to improve their academic performance by scoring good marks and Long term goal is to fix a domain in which they want to build their future.
- Scoring good marks in theoretical subject is their main challenge.
- Students are more focused on their academics and learning all the skill set required working in industry.
- iv. Time management is their major weakness and self-confidence is their strength.
- They need help in clearing doubts in few subjects and also need assistance to decide their domain under computer science.
- vi. Writing answers of theoretical subjects is the common problem everyone is facing.
- vii. All students are doing well, there is one student with KT, but they identified their mistakes and working to clear it. So at present no interaction is required with councilor.

Second meeting with mentees regarding their problems or goals they have set before their IAT 2 exams.

We had fruitful interaction and many students actively participated in the discussion without putting much effort. These interactions will help them to improve and solve their problems.

Enclose: attendance of mentees

Mentor-Name (designation) ( Ass

8