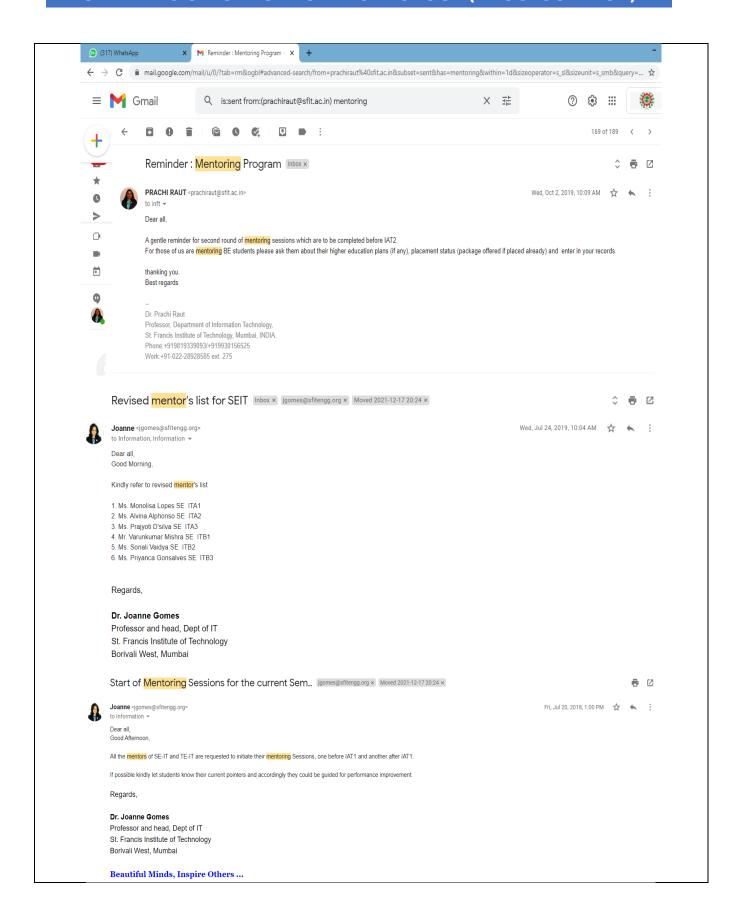

### Mentor Allotment and Scheduling Notices of Last Five Years of Dept. of Computer Engineering

## Reminder -submit New Mentor report format

JAYASHRI MITTAL <jayashrimittal@sfit.ac.in>

to Computer -

----- Forwarded message ------

From: JAYASHRI MITTAL < jayashrimittal@sfit.ac.in>

Date: Sat, Apr 24, 2021 at 9:30 AM

Subject: submit New Mentor report format To: Computer Engineering < cmpn@sfit.ac.in>

Dear all,

Submit report of mentoring as per new format in the given shared folder.

Attaching herewith new format for your reference.

https://drive.google.com/drive/folders/1a5JnfAm-fGuZxyxFBLRVE3Tevw9TBnVk?usp=sharing

Regards,

Jayashri Mittal

Reminder: Regarding Mentor Process Indox x

JAYASHRI MITTAL <iavashrimittal@sfit.ac.in>

to Computer -

----- Forwarded message -----

From: JAYASHRI MITTAL <jayashrimittal@sfit.ac.in>

Date: Fri, Feb 12, 2021 at 10:19 PM Subject: Regarding Mentor Process To: Computer Engineering < cmpn@sfit.ac.in>

we all have to conduct a meeting with our assigned mentees as per routine procedure.

You can conduct meeting online and with the help of ERP you can send meet invite and schedule as SMS to mentees or whichever way you feel comfortable Kindly keep the attendance record and prepare a report. I will be collecting reports soon.

Regards, Jayashri Mittal Mon. Mar 1, 2021, 10:44 AM