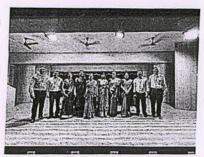

### Women's Day Celebration/Seminar on Ayurveda & Women's Health

Date: 8th March 2023
Day: Wednesday
Time: 3:00 pm - 5:00 pm
Venue: SFIT Auditorium

Coordinators - NSS PO & NSS HEAD &

SFIT ICWDC

Type of Event - Gender Equality/ Women

Empowerment

Resource Person: Vaidya Bhagyashree Patil, Dr.

Kavita Sonawane & Rushali Thakkar

No. of Participants: 104 No. of Participants:

| CMPN      | ELEC | EXTC | INFT | MECH | FE | STAFF | TOTAL |
|-----------|------|------|------|------|----|-------|-------|
| 22        | 8    | 11   | 16   | 2    | 11 | 34    | 104   |
| Beneficia | ries |      |      | 7/10 |    |       | 104   |

#### **OBJECTIVE**

- To promote awareness about women's health using Ayurvedic principles.
- To empower women with knowledge and tools to take charge of their health in a natural and holistic manner.

The "Women's Day Celebration/Seminar on Ayurveda & Women's Health at SFIT" was a special event organized to commemorate