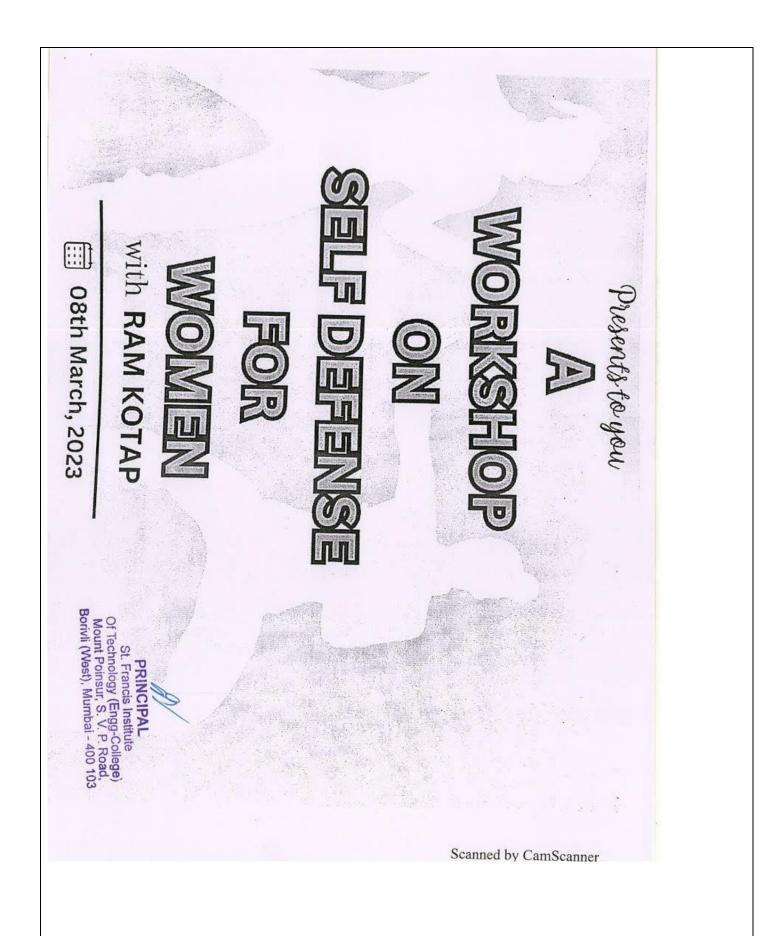

SFIT's annual plan to consciously nurture and promote an all-inclusive and gender sensitive environment includes:

- · Provide separate safe places/ restrooms for girls in the campus
- Provide staff advisor level/psychologist counseling for students or faculty members
- Have regular meetings of anti-ragging/ women and student grievances redressal committees for monitoring and evaluation of gender equality in the institution.
- · Representation of girls/ women in various committees
- Encourage women students and faculty members to start their startups and thus promote women's entrepreneurship.
- Organize seminars and workshops for students on gender quality
- Organize training about gender equality, preventing all forms of violence (against children, women, domestic violence and so on)
- Continue and strengthen the use of gender-sensitive language in institutional documents, course plans, and other documents.
- · The development and implementation of all institutional policies
- Celebrate the International Women's Day the 8th of March
- Organize a public awareness campaign through NSS-SFIT and conduct Self Defense workshops
- Encourage participation in all activities irrespective of gender and encourage more participation from Girls