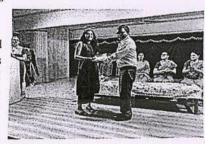

### Women's Day Celebration/Seminar on Ayurveda & Women's Health

Date: 8th March 2023
Day: Wednesday
Time: 3:00 pm - 5:00 pm
Venue: SFIT Auditorium

Coordinators - NSS PO & NSS HEAD &

SFIT ICWDC

Type of Event - Gender Equality/ Women

The event featured presentations, interactive sessions, and possibly practical demonstrations of Ayurvedic practices. It also included testimonials from women who have benefited from Ayurvedic treatments and lifestyle changes. The seminar aimed not only to educate participants about Ayurveda but also the overall wellbeing of women.