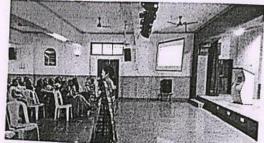

### Women's Day Celebration/Seminar on Ayurveda & Women's Health

Date: 8th March 2023
Day: Wednesday
Time: 3:00 pm - 5:00 pm
Venue: SFIT Auditorium

Coordinators - NSS PO & NSS HEAD &

SFIT ICWDC

Type of Event - Gender Equality/ Women

International Women's Day and the event took place at SFIT and aimed to highlight the

significance of Ayurveda in maintaining women's

well-being.

During the seminar, experts in Ayurveda and women's health likely discussed various topics related to women's physical, mental, and emotional health. These discussions included Ayurvedic approaches to hormonal balance, stress management, reproductive health, nutrition, and overall holistic well-being. Participants had the