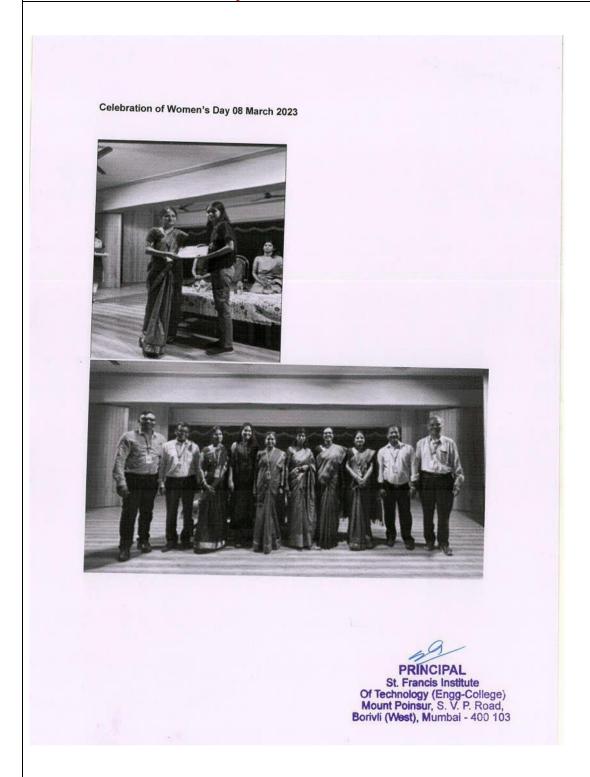

### Women's Day Celebration/Seminar on Ayurveda & Women's Health

Date: 8th March 2023
Day: Wednesday
Time: 3:00 pm - 5:00 pm
Venue: SFIT Auditorium

Coordinators - NSS PO & NSS HEAD &

SFIT ICWDC

Type of Event - Gender Equality/ Women

Empowerment

Resource Person: Vaidya Bhagyashree Patil, Dr.

Kavita Sonawane & Rushali Thakkar

No. of Participants: 104 No. of Participants:

| CMPN      | ELEC | EXTC | INFT | MECH | FE | STAFF | TOTAL |
|-----------|------|------|------|------|----|-------|-------|
| 22        | 8    | 11   | 16   | 2    | 11 | 34    | 104   |
| Beneficia | ries |      |      | 7/10 |    |       | 104   |