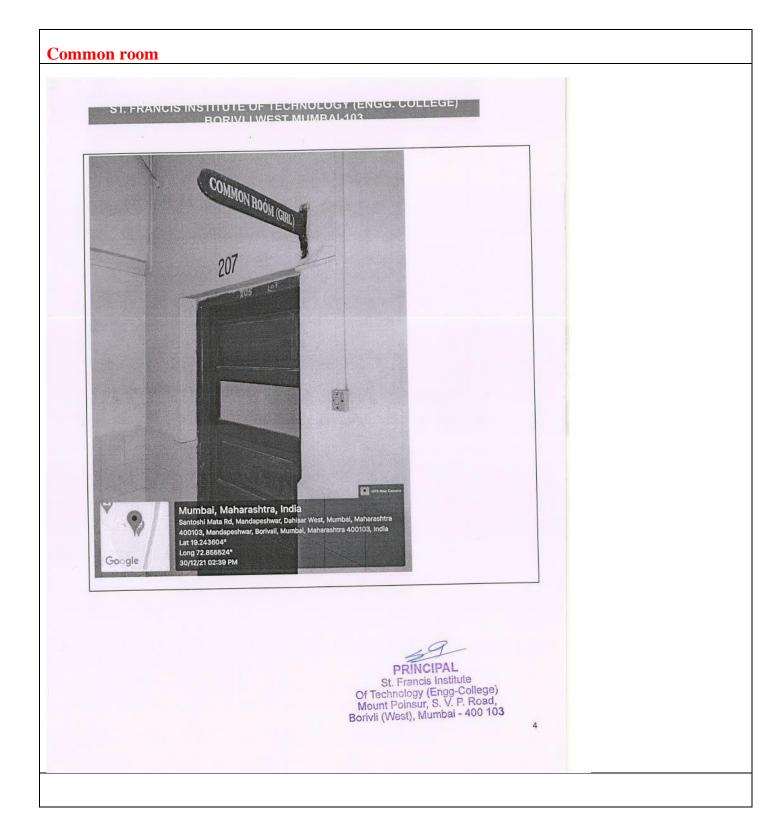

|
| IC-WDC | Internal Complaints and Women Development Cell |
| IIC    | Institute Innovation Council                   |
| ISGRC  | Institute Staff Grievance Redressal Cell       |
| SGRC   | Student Grievance Redressal Cell               |
| NSS    | National Service Scheme                        |
| SRC    | Social Responsibility Cell                     |
| SDC    | Skill Development Committee                    |
| ERP    | Enterprise Resource Planning                   |
| TCLC   | Technical Chapters and Local Club Committees   |
| Γ&P    | Training and Placement                         |
|        |                                                |

Hour &

PRINCIPAL
St. Francis Institute
Of Technology (Engg-College)
Mount Poinsur, S. V. P. Road,
Borivli (West), Mumbai - 400 103





# ST. FRANCIS INSTITUTE OF TECHNOLOGY (ENGG. COLLEGE) RORIVLI WEST MUMBAL-103



PRINCIPAL
St. Francis Institute
Of Technology (Engg-College)
Mount Poinsur, S. V. P. Road,
Borivli (West), Mumbai - 400 103

5

### St. Francis Institute of Technology

### Counsellor's Report for A.Y. 2022-23

### Counselling Report on Student Engagement

Date: 30 June 2023

### Summary:

| Year    | No. of students counselled | Total no. of girls | Total no. of boys |
|---------|----------------------------|--------------------|-------------------|
| 2022-23 | 19                         | 09                 | 10                |

This report provides a summary of the counseling provided to 10 boy students and 09 girl students during the academic year 2022-23. This counseling initiative aimed at fostering e