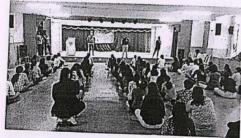

### Women's Day Celebration/Seminar on Ayurveda & Women's Health

Date: 8th March 2023
Day: Wednesday
Time: 3:00 pm - 5:00 pm
Venue: SFIT Auditorium

Coordinators - NSS PO & NSS HEAD &

SFIT ICWDC

Type of Event - Gender Equality/ Women

#### **OBJECTIVE**

- To promote awareness about women's health using Ayurvedic principles.
- To empower women with knowledge and tools to take charge of their health in a natural and holistic manner.

The "Women's Day Celebration/Seminar on Ayurveda & Women's Health at SFIT" was a special event organized to commemorate

International Women's Day and the event took place at SFIT and aimed to highlight the

significance of Ayurveda in maintaining women's

well-being.

During the seminar, experts in Ayurveda and women's health likely discussed various topics related to women's physical, mental, and emotional health. These discussions included Ayurvedic approaches to hormonal balance, stress management, reproductive health, nutrition, and overall holistic well-being. Participants had the

The event featured presentations, interactive sessions, and possibly practical demonstrations of Ayurvedic practices. It also included testimonials from women who have benefited from Ayurvedic treatments and lifestyle changes. The seminar aimed not only to educate participants about Ayurveda but also the overall wellbeing of women.