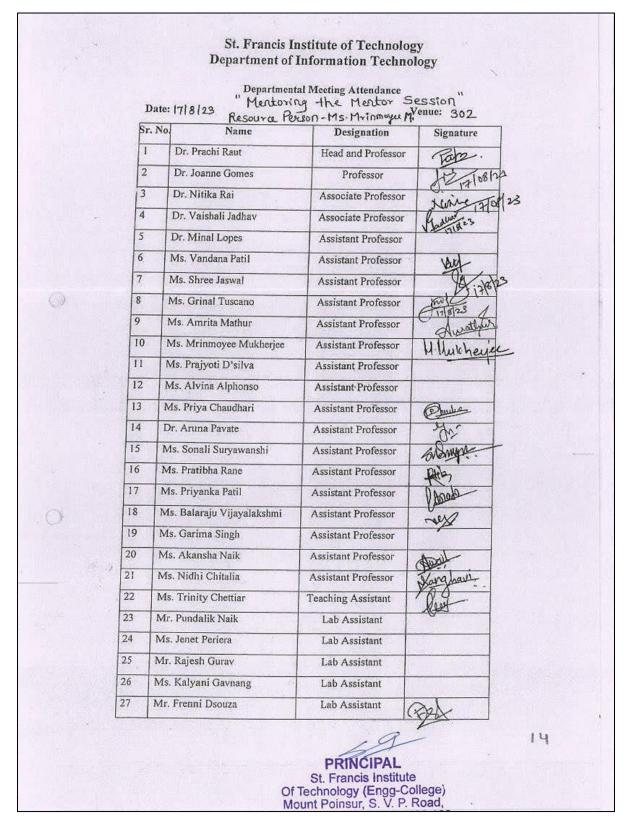

#### Mentoring\_the\_Mentors\_Introduction\_to\_Tableus

INF I faculty list For Meeting Attendance\_Jan-Jun23.docx - Google Docs DATE : 22 /02/ 2023 St. Francis Institute of Technology Faculty of Department of Information Technology Attendance for: Mentoning the Menton Session ( Tableau Workshop) 1orp3 1 Dr. Joanne Gomes 2 Dr. Prachi Raut 3 Dr. Nitika Rai 23 102 4 Dr. Vaishali Jadhav 5 Dr. Minal Lopes 6 Ms. Vandana Patil 7 Ms. Shree Jaswal Ms. Grinal Tuscano 8 9 Ms. Amrita Mathur 2/23 10 Ms. Mrinmoyee Mukherjee On study leave 11 Ms. Prajyoti Dsilva 12 Ms. Alvina Alphonso 13 Ms. Priya Chaudhari 123 14 Ms. Aruna Pavate 15 Ms. Sonali Suryawanshi 13 PRINCIPAL St. Francis Institute Of Technology (Engg-College) Mount Poinsur, S. V. P. Road, 1/2 https://docs.google.com/document/d/1R4MC28Vj8m57xAxjBgSAGkAKcUCrTa7h/edit

| 1.1 |                       | DAT     | E: 22/02/20 |
|-----|-----------------------|---------|-------------|
| 16  | Ms. Pratibha Rane     | Rits    |             |
| 17  | Ms. Priyan¢a Patil    | ABSENT  |             |
| 18  | Ms. B Vijayalaxmi     | with    |             |
| 19  | Ms. Ayesha Sheikh     | DAMAC.  |             |
| 20  | Ms. Garima Singh      | - but   |             |
| 21  | Ms. Trinity Chettiar- | frimit. |             |
| 22  | Ms. Akanksha Naik     | August  |             |